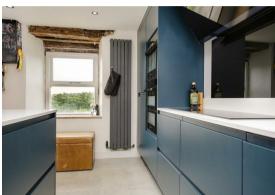

The ground floor comprises; A modern island kitchen with integrated appliances, utility room with access onto the rear, downstairs WC, front aspect dining room with feature fireplace, dual aspect living room with a stunning brick fireplace and log burning stove.