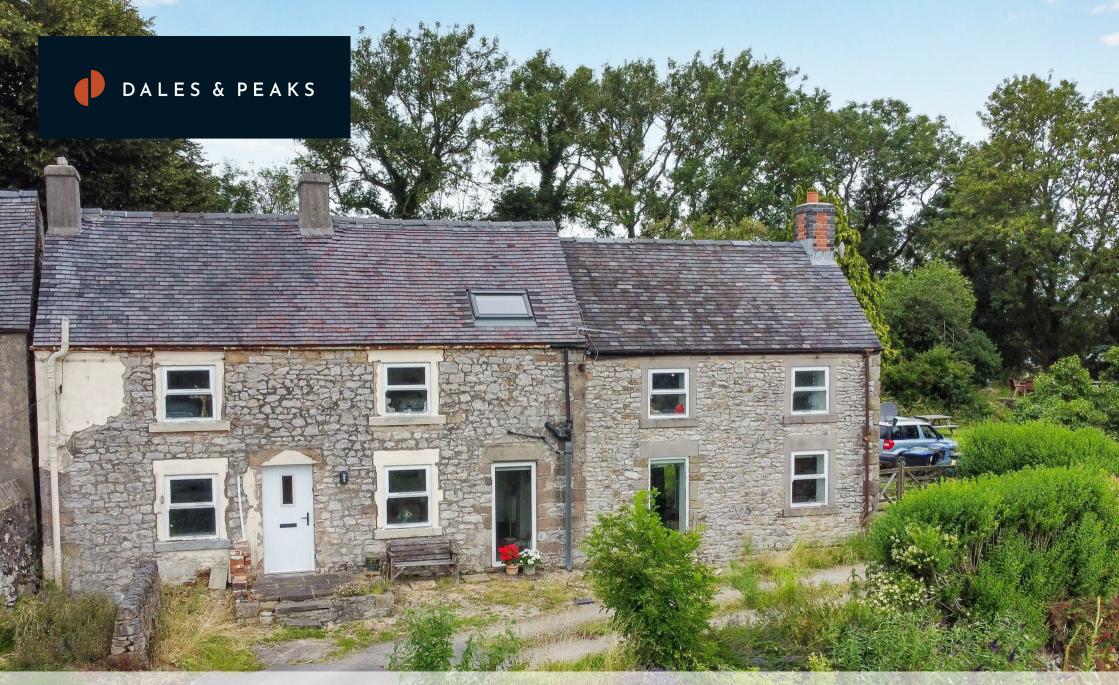

Valley View Slaley Bonsall, Matlock, DE4 2BB

£490,000

#### Bonsall, Matlock, DE4 2BB

Enjoying an elevated position, this deceptively spacious 4 bedroom detached property offers 1587 sqft of bright and spacious living accommodation over two storeys. Stood in a plot of approx 0.5 acres, the property benefits from a beautifully landscaped rear garden with stunning countryside views, a stone outbuilding and ample off street parking.