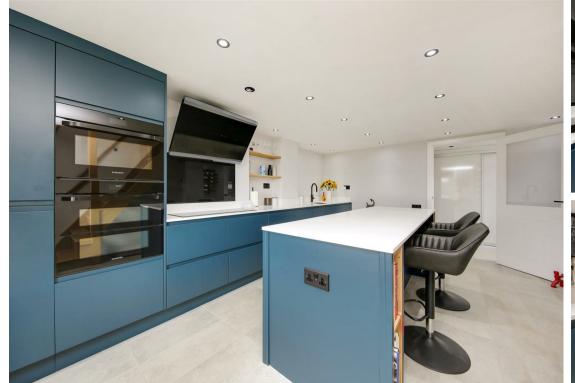

The ground floor comprises; A modern island kitchen with integrated appliances, utility room with access onto the rear, downstairs WC, front aspect dining room with feature fireplace, dual aspect living room with a stunning brick fireplace and log burning stove.