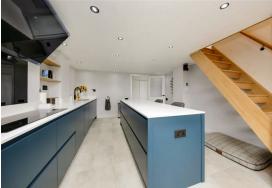

The ground floor comprises; A modern island kitchen with integrated appliances, utility room with access onto the rear, downstairs WC, front aspect dining room with feature fireplace, dual aspect living room with a stunning brick fireplace and log burning stove.