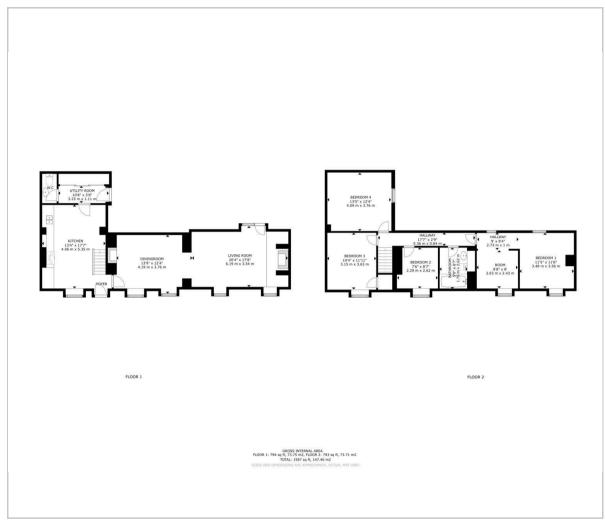

The ground floor comprises; A modern island kitchen with integrated appliances, utility room with access onto the rear, downstairs WC, front aspect dining room with feature fireplace, dual aspect living room with a stunning brick fireplace and log burning stove.

The first floor comprises; Master bedroom with dressing area, 3 further well proportioned bedrooms and bathroom.

Floor Plan Area Map