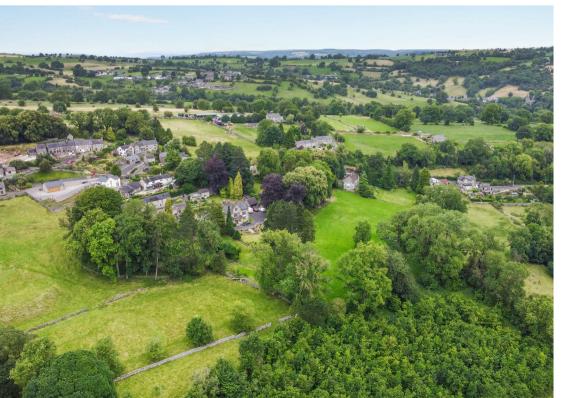

#### Bonsall, Matlock, DE4 2BB

Enjoying an elevated position, this deceptively spacious 4 bedroom detached property offers 1587 sqft of bright and spacious living accommodation over two storeys. Stood in a plot of approx 0.5 acres, the property benefits from a beautifully landscaped rear garden with stunning countryside views, a stone outbuilding and ample off street parking.