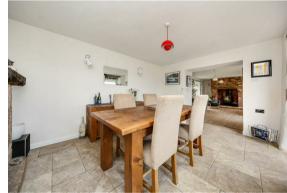

The ground floor comprises; A modern island kitchen with integrated appliances, utility room with access onto the rear, downstairs WC, front aspect dining room with feature fireplace, dual aspect living room with a stunning brick fireplace and log burning stove.