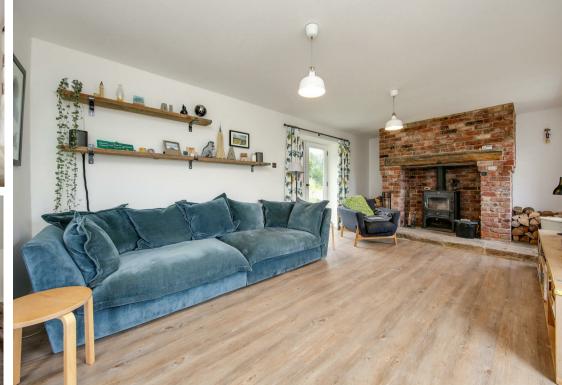

The ground floor comprises; A modern island kitchen with integrated appliances, utility room with access onto the rear, downstairs WC, front aspect dining room with feature fireplace, dual aspect living room with a stunning brick fireplace and log burning stove.