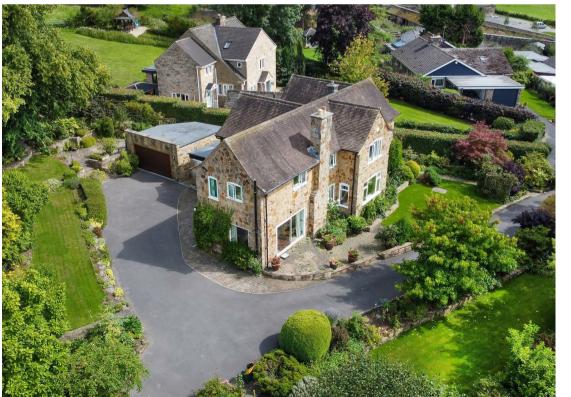

# Coombs Road, Bakewell, DE45

(Guide Price £925.000 - £950.000) An impressive 5 bedroom detached residence, situated on the sought after Cul de sac of Brooklands Bank. within the Peak District market Town of Bakewell. Hunters End occupies a plot measuring approximately 0.35 acres with beautifully landscaped gardens which backs onto open fields. This impressive family home benefits from ample off street parking and a double garage. Boasting natural light, the property offers 2607 sqft of accommodation over 2 storeys and the opportunity to cosmetically update.

The ground floor comprises; Spacious entrance hallway, a well proportioned triple aspect living room, front aspect dining room and kitchen with integrated appliances and utility area, conservatory with access onto the rear patio. Downstairs bedroom with ensuite shower room, ideal for the dependant relative or an ancillary living space.

The first floor comprises; A central landing, master bedroom with ensuite bathroom, second double bedroom with ensuite shower room and 2 further generously proportioned bedrooms with countryside views.