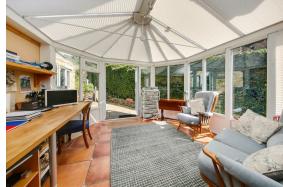

The ground floor comprises; Spacious entrance hallway, a well proportioned triple aspect living room, front aspect dining room and kitchen with integrated appliances and utility area, conservatory with access onto the rear patio. Downstairs bedroom with ensuite shower room, ideal for the dependant relative or an ancillary living space.