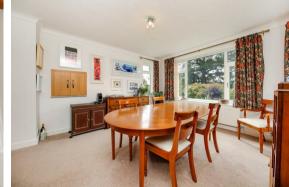

The ground floor comprises; Spacious entrance hallway, a well proportioned triple aspect living room, front aspect dining room and kitchen with integrated appliances and utility area, conservatory with access onto the rear patio. Downstairs bedroom with ensuite shower room, ideal for the dependant relative or an ancillary living space.