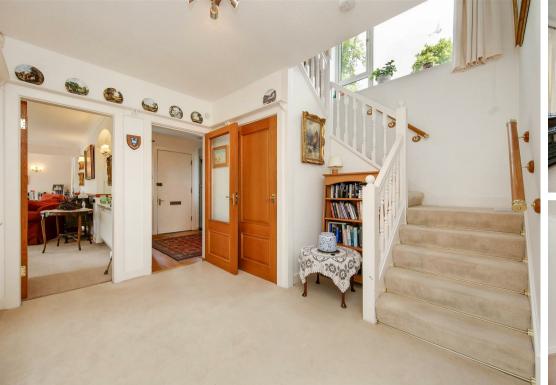

The ground floor comprises; Spacious entrance hallway, a well proportioned triple aspect living room, front aspect dining room and kitchen with integrated appliances and utility area, conservatory with access onto the rear patio. Downstairs bedroom with ensuite shower room, ideal for the dependant relative or an ancillary living space.

Please note, the property does have a lift from the hallway to bedroom 4. This has been installed so that it can be easily removed.