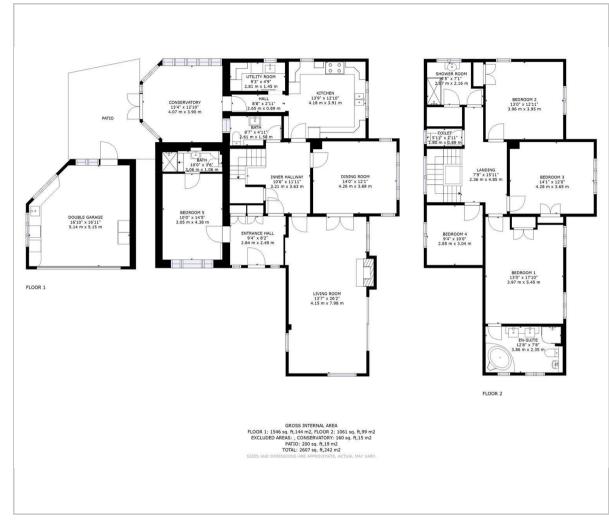

#### **Floor Plan**

The ground floor comprises; Spacious entrance hallway, a well proportioned triple aspect living room, front aspect dining room and kitchen with integrated appliances and utility area, conservatory with access onto the rear patio. Downstairs bedroom with ensuite shower room, ideal for the dependant relative or an ancillary living space.

The first floor comprises; A central landing, master bedroom with ensuite bathroom, second double bedroom with ensuite shower room and 2 further generously proportioned bedrooms with countryside views.

Please note, the property does have a lift from the hallway to bedroom 4. This has been installed so that it can be easily removed.