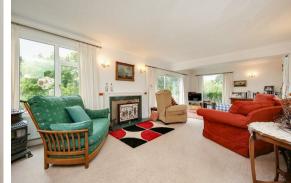

The ground floor comprises; Spacious entrance hallway, a well proportioned triple aspect living room, front aspect dining room and kitchen with integrated appliances and utility area, conservatory with access onto the rear patio. Downstairs bedroom with ensuite shower room, ideal for the dependant relative or an ancillary living space.