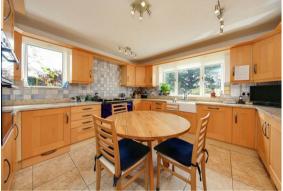

The ground floor comprises; Spacious entrance hallway, a well proportioned triple aspect living room, front aspect dining room and kitchen with integrated appliances and utility area, conservatory with access onto the rear patio. Downstairs bedroom with ensuite shower room, ideal for the dependant relative or an ancillary living space.