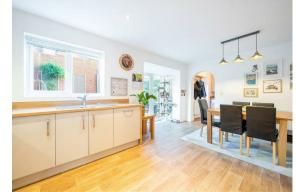

The ground floor comprises; Entrance hallway, front aspect family living room, open plan kitchen diner with integrated appliances and patio doors onto the rear garden, utility room and downstairs WC.

The first floor comprises; Master bedroom with ensuite, three further generous bedrooms and family bathroom.