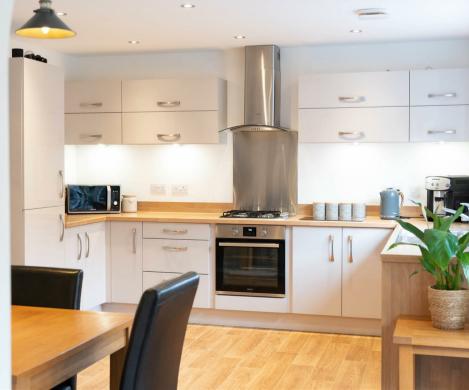

The ground floor comprises; Entrance hallway, front aspect family living room, open plan kitchen diner with integrated appliances and patio doors onto the rear garden, utility room and downstairs WC.

The first floor comprises; Master bedroom with ensuite, three further generous bedrooms and family bathroom.