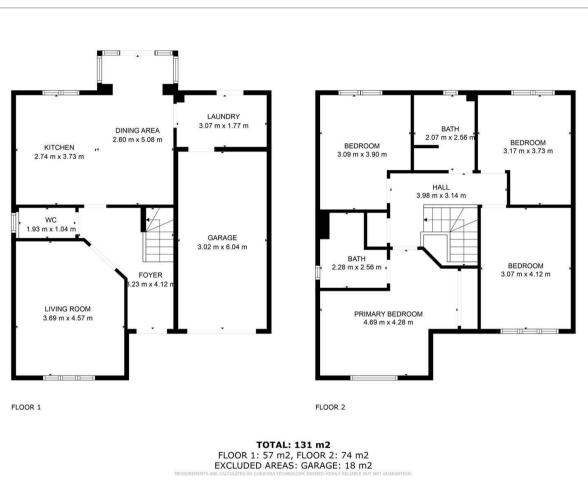

#### 72 Bentley Bridge Road , Matlock, DE4 5PQ

(Guide £400,000 - £410,000) A well presented 4 bedroom detached property, situated in a highly desirable location, within close proximity of Matlock town centre. Offering 1410 s qft of accommodation and benefitting from off street parking, integral single garage, landscaped garden and patio.

The ground floor comprises; Entrance hallway, front aspect family living room, open plan kitchen diner with integrated appliances and patio doors onto the rear garden, utility room and downstairs WC.

The first floor comprises; Master bedroom with ensuite, three further generous bedrooms and family bathroom.