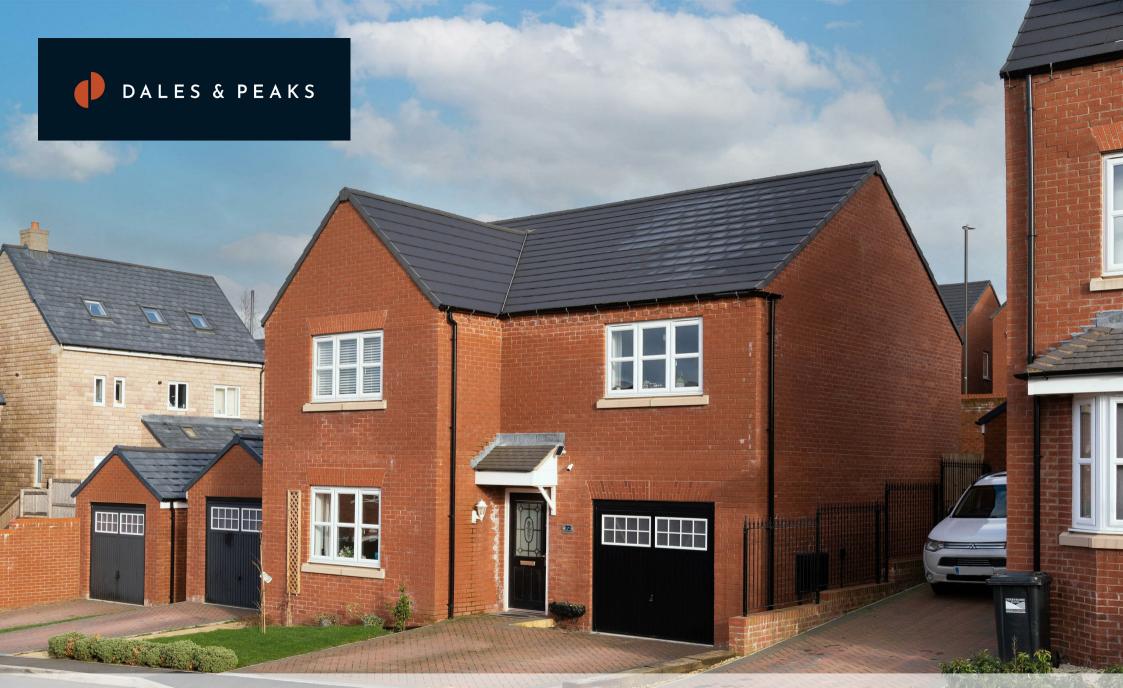

72 Bentley Bridge Road , Matlock, DE4 5PQ Guide Price £400,000

#### 72 Bentley Bridge Road , Matlock, DE4 5PQ

(Guide £400,000 - £410,000) A well presented 4 bedroom detached property, situated in a highly desirable location, within close proximity of Matlock town centre. Offering 1410 s qft of accommodation and benefitting from off street parking, integral single garage, landscaped garden and patio.