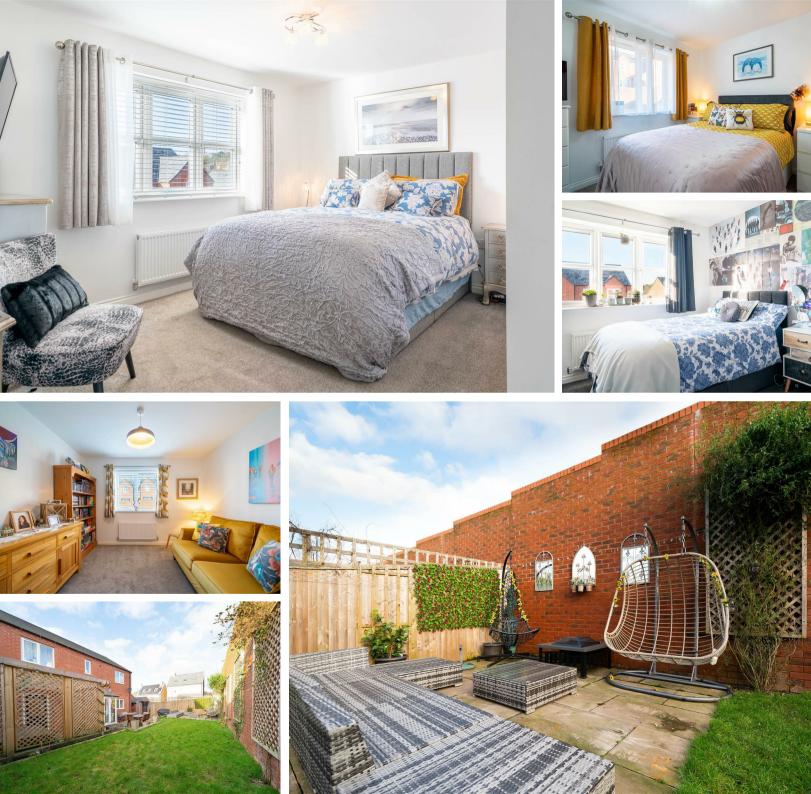

#### 72 Bentley Bridge Road , Matlock, DE4 5PQ

(Guide £400,000 - £410,000) A well presented 4 bedroom detached property, situated in a highly desirable location, within close proximity of Matlock town centre. Offering 1410 s qft of accommodation and benefitting from off street parking, integral single garage, landscaped garden and patio.

The ground floor comprises; Entrance hallway, front aspect family living room, open plan kitchen diner with integrated appliances and patio doors onto the rear garden, utility room and downstairs WC.

The first floor comprises; Master bedroom with ensuite, three further generous bedrooms and family bathroom.