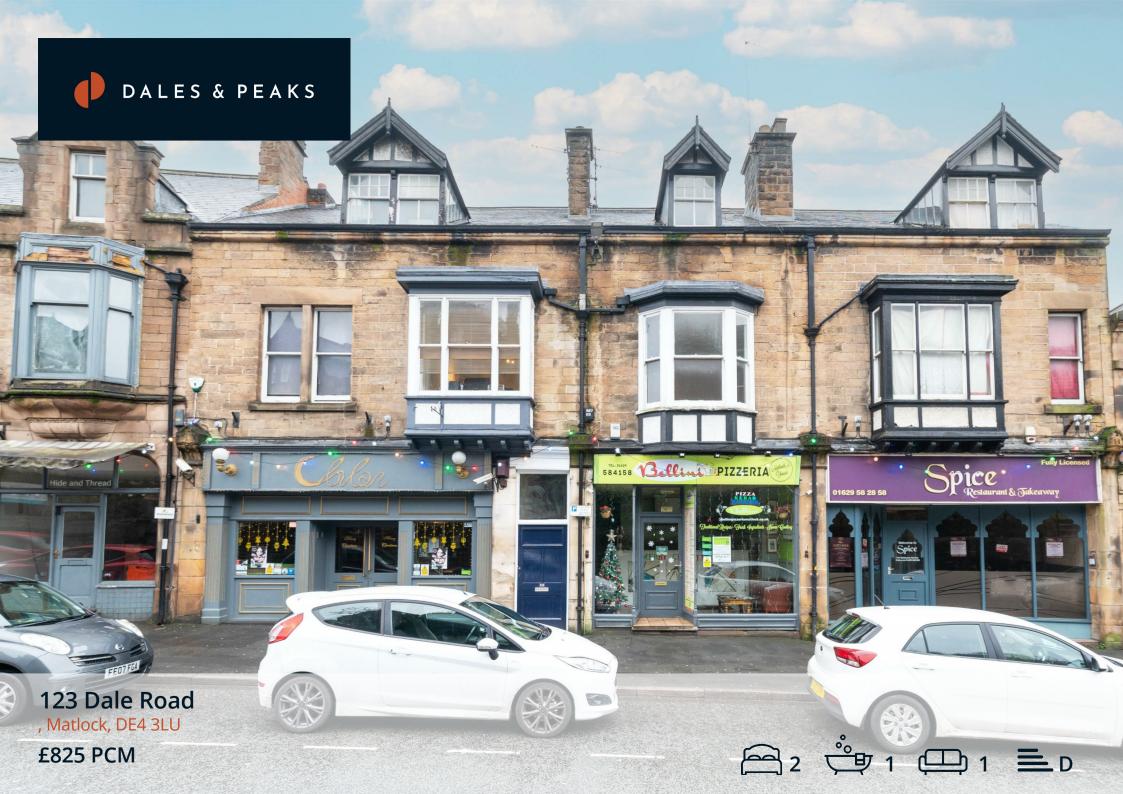

#### 123 Dale Road

, Matlock, DE4 3LU

Two bedroom apartment situated in the popular area of Dale Road. The property offers 110 sqm of accommodation. To the first floor there is a kitchen with fitted units and cooker. The living room is front facing to Dale Road with a feature fireplace and bay window. The bathroom is also on the first floor with WC and double shower. Two good sized bedrooms to the second floor and small storage room. The property has the benefit of being located in a town centre location with access to many local amenities, shops bars and restaurants.