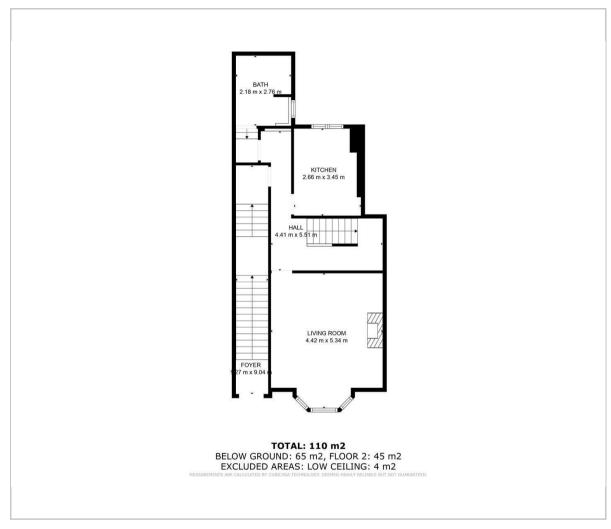

#### Floor Plan

#### 123 Dale Road

, Matlock, DE4 3LU

Two bedroom apartment situated in the popular area of Dale Road. The property offers 110 sqm of accommodation. To the first floor there is a kitchen with fitted units and cooker. The living room is front facing to Dale Road with a feature fireplace and bay window. The bathroom is also on the first floor with WC and double shower. Two good sized bedrooms to the second floor and small storage room. The property has the benefit of being located in a town centre location with access to many local amenities, shops bars and restaurants.