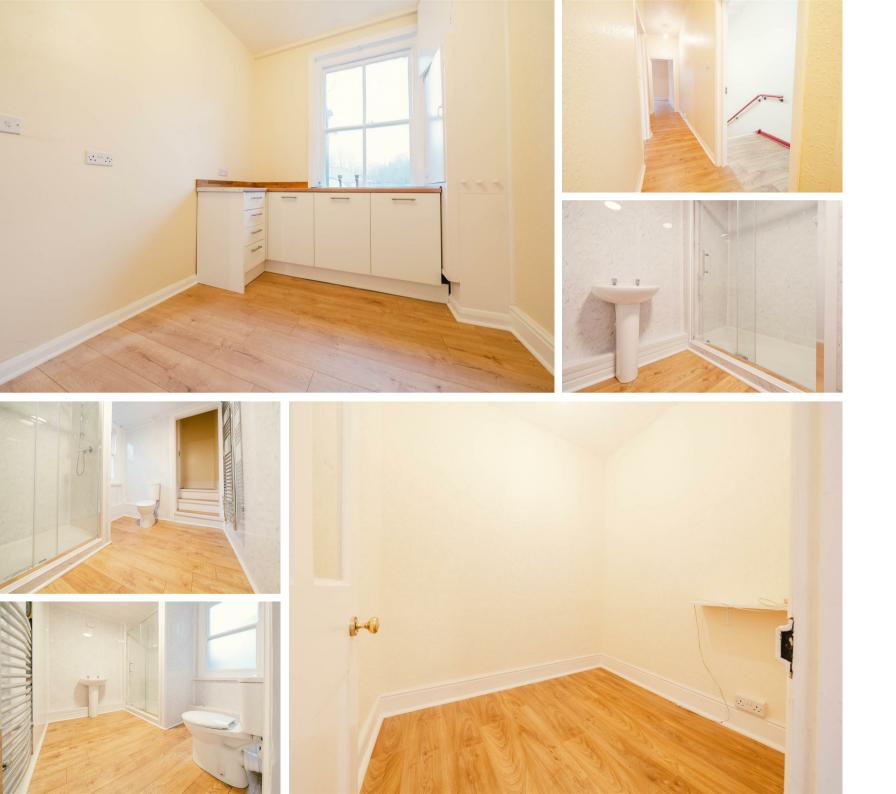

#### 123 Dale Road

, Matlock, DE4 3LU

Two bedroom apartment situated in the popular area of Dale Road. The property offers 110 sqm of accommodation. To the first floor there is a kitchen with fitted units and cooker. The living room is front facing to Dale Road with a feature fireplace and bay window. The bathroom is also on the first floor with WC and double shower. Two good sized bedrooms to the second floor and small storage room. The property has the benefit of being located in a town centre location with access to many local amenities, shops bars and restaurants.