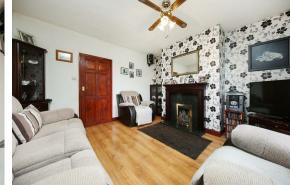

The ground floor comprises; living room with gas fire and open plan dining kitchen, utility room with access onto the rear garden, and downstairs bathroom.

The first floor comprises; front aspect double bedroom and single bedroom.