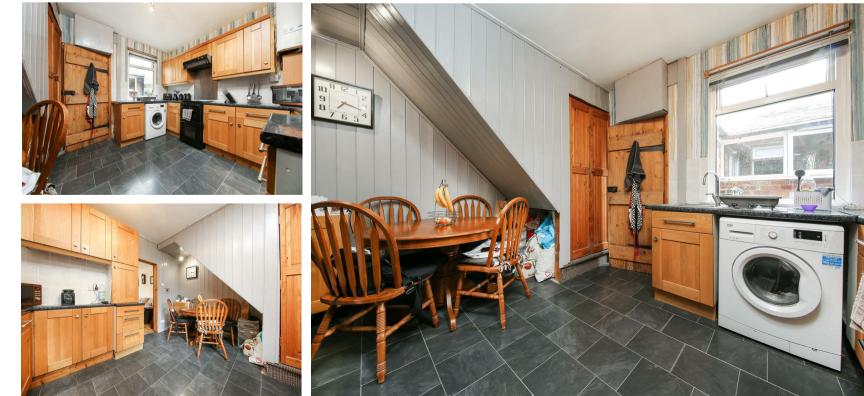

The ground floor comprises; living room with gas fire and open plan dining kitchen, utility room with access onto the rear garden, and downstairs bathroom.

The first floor comprises; front aspect double bedroom and single bedroom.