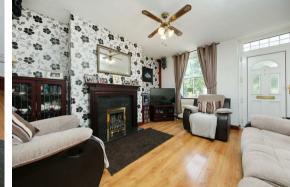

The ground floor comprises; living room with gas fire and open plan dining kitchen, utility room with access onto the rear garden, and downstairs bathroom.

The first floor comprises; front aspect double bedroom and single bedroom.