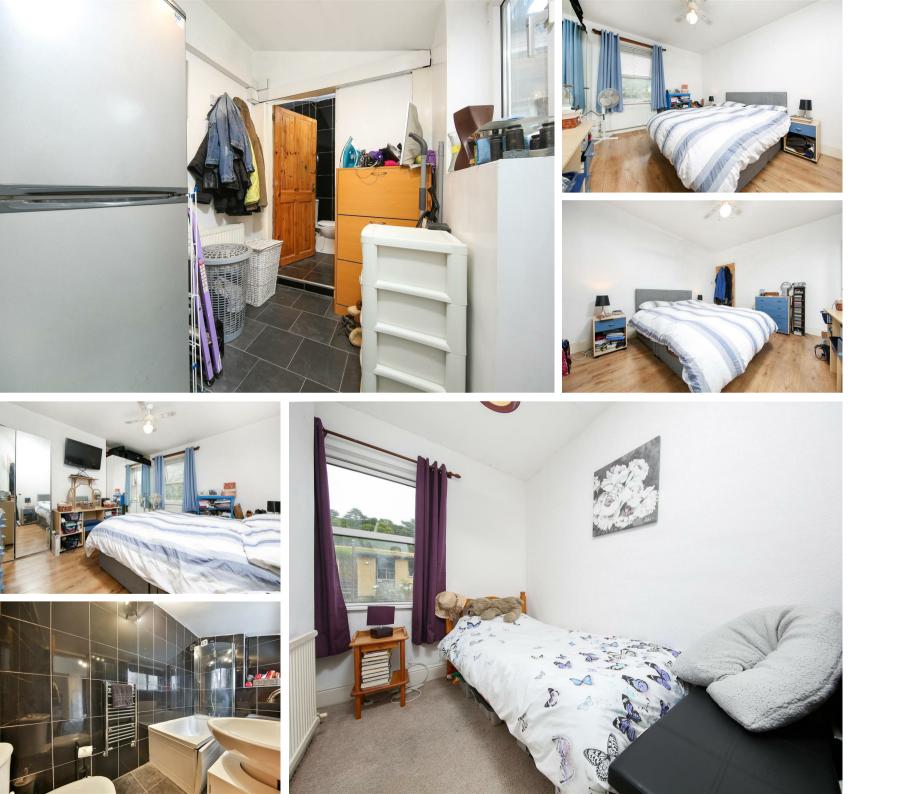

## **1 Carr View Dale Road** Darley Dale, Matlock, DE4 2HY

(Guide Price £180,000 - £190,000) A spacious and well presented 2 bedroom semi-detached period townhouse, offering 836 sqft of accommodation over three storeys. Set back from the road the property benefits from a rear garden, outdoor store and off road parking to the rear.

The ground floor comprises; living room with gas fire and open plan dining kitchen, utility room with access onto the rear garden, and downstairs bathroom.

The first floor comprises; front aspect double bedroom and single bedroom.

The second floor comprises; generous occasional room.