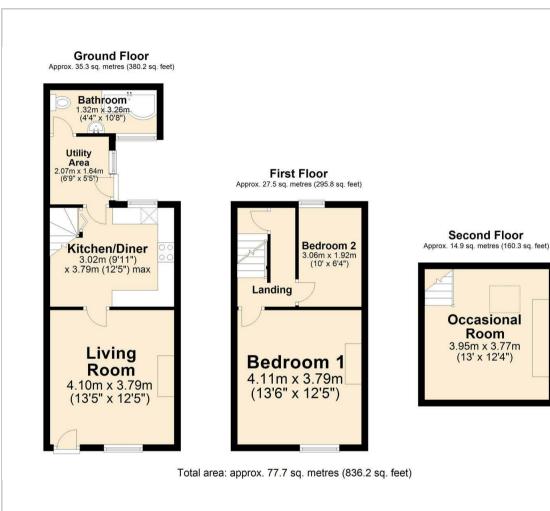

## Floor Plan

The ground floor comprises; living room with gas fire and open plan dining kitchen, utility room with access onto the rear garden, and downstairs bathroom.

The first floor comprises; front aspect double bedroom and single bedroom.

The second floor comprises; generous occasional room.