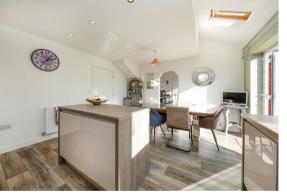

The ground floor comprises; entrance hallway, family living room, separate front aspect snug, light and spacious open plan dining kitchen with island and hi-spec integrated appliances, utility room and downstairs WC.