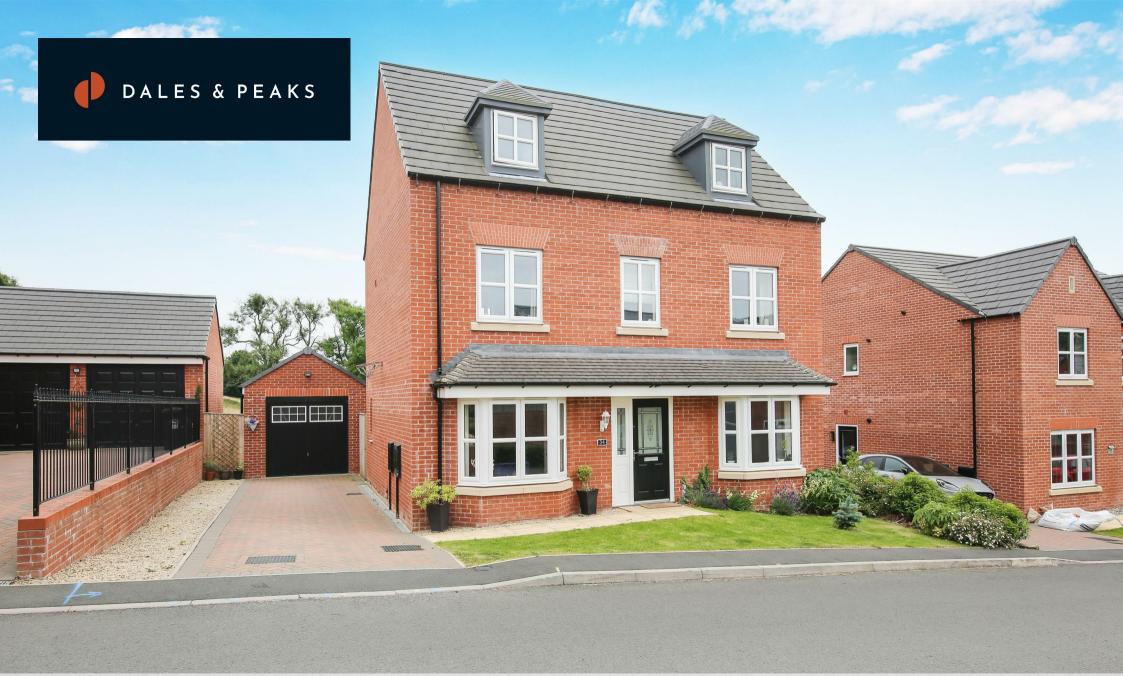

54 Bentley Bridge Road , Matlock, DE4 5PQ £490,000

### 54 Bentley Bridge Road , Matlock, DE4 5PQ

A stunning 5 bedroom detached family home, offering 1830 sqft of spacious living accommodation over three storeys, the property benefits from a beautiful private garden with a patio area and backing onto neighbouring fields, single garage and ample off street parking.