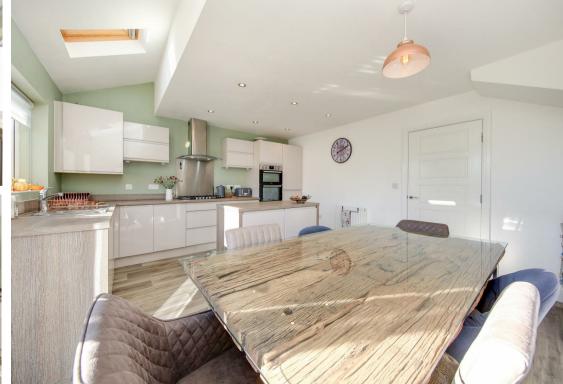

The ground floor comprises; entrance hallway, family living room, separate front aspect snug, light and spacious open plan dining kitchen with island and hi-spec integrated appliances, utility room and downstairs WC.