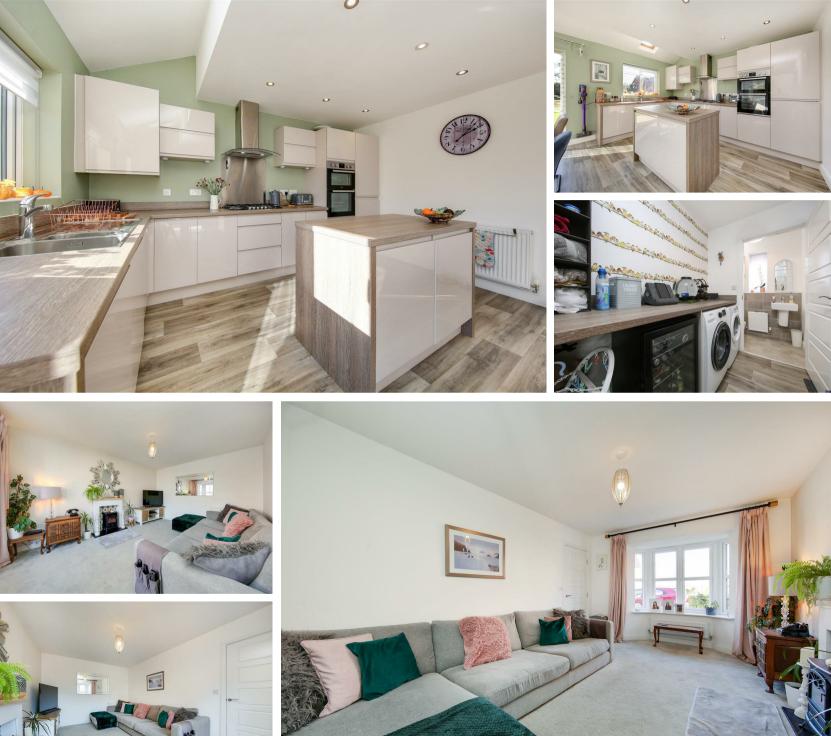

### 54 Bentley Bridge Road , Matlock, DE4 5PQ

A stunning 5 bedroom detached family home, offering 1830 sqft of spacious living accommodation over three storeys, the property benefits from a beautiful private garden with a patio area and backing onto neighbouring fields, single garage and ample off street parking.

The ground floor comprises; entrance hallway, family living room, separate front aspect snug, light and spacious open plan dining kitchen with island and hi-spec integrated appliances, utility room and downstairs WC.

The first floor comprises; the impressive master suite with walk through dressing room and ensuite shower room, two generous double bedrooms and family bathroom with bath and separate shower.

The second floor comprises; a further two double bedrooms and shower room with sink and WC.