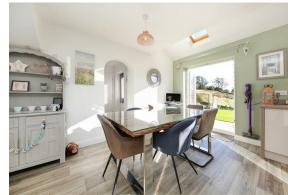

The ground floor comprises; entrance hallway, family living room, separate front aspect snug, light and spacious open plan dining kitchen with island and hi-spec integrated appliances, utility room and downstairs WC.