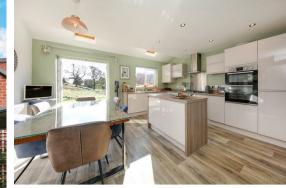

The ground floor comprises; entrance hallway, family living room, separate front aspect snug, light and spacious open plan dining kitchen with island and hi-spec integrated appliances, utility room and downstairs WC.