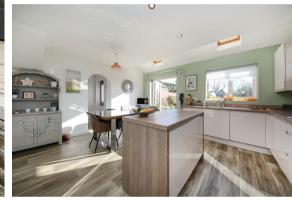

The ground floor comprises; entrance hallway, family living room, separate front aspect snug, light and spacious open plan dining kitchen with island and hi-spec integrated appliances, utility room and downstairs WC.