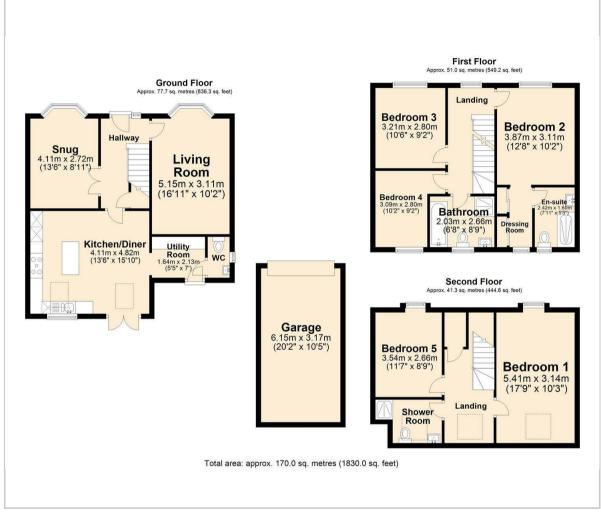

#### **Floor Plan**

The ground floor comprises; entrance hallway, family living room, separate front aspect snug, light and spacious open plan dining kitchen with island and hi-spec integrated appliances, utility room and downstairs WC.

The first floor comprises; the impressive master suite with walk through dressing room and ensuite shower room, two generous double bedrooms and family bathroom with bath and separate shower.

The second floor comprises; a further two double bedrooms and shower room with sink and WC.