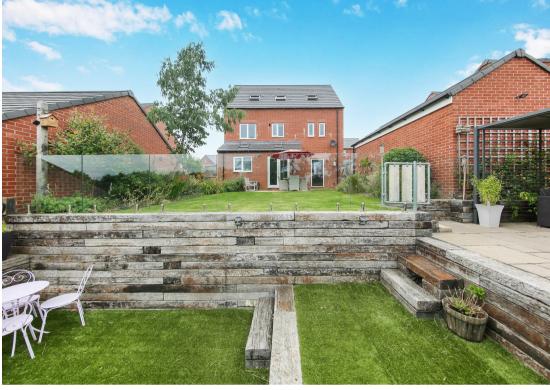

### 54 Bentley Bridge Road , Matlock, DE4 5PQ

A stunning 5 bedroom detached family home, offering 1830 sqft of spacious living accommodation over three storeys, the property benefits from a beautiful private garden with a patio area and backing onto neighbouring fields, single garage and ample off street parking.