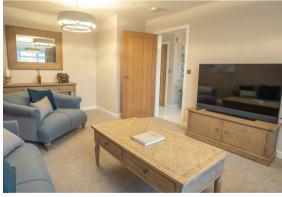

The ground floor comprises; spacious entrance hallway with ample storage, ground floor WC, designated ground floor study, large family lounge with aluminium bi-fold doors to the rear garden, open plan island kitchen with integrated appliances, beautifully social open plan family space with bay windowed snug area and aluminium bi-fold folds, separate utility room and access to the adjoining double garage.

The first floor comprises; stunning central landing area with ample storage, stylish family bathroom with separate bath and shower, 5 generously proportioned double bedrooms including beds 1 and 2 with en-suite shower rooms.