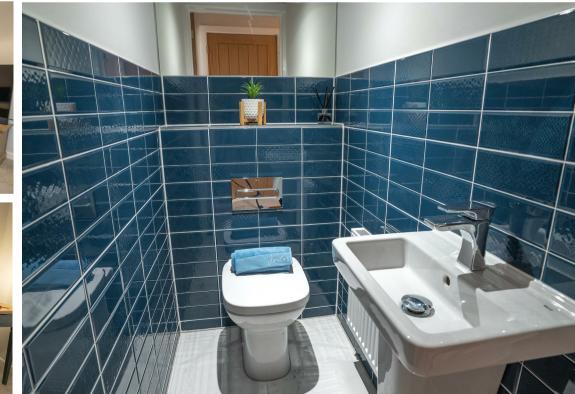

The ground floor comprises; spacious entrance hallway with ample storage, ground floor WC, designated ground floor study, large family lounge with aluminium bi-fold doors to the rear garden, open plan island kitchen with integrated appliances, beautifully social open plan family space with bay windowed snug area and aluminium bi-fold folds, separate utility room and access to the adjoining double garage.