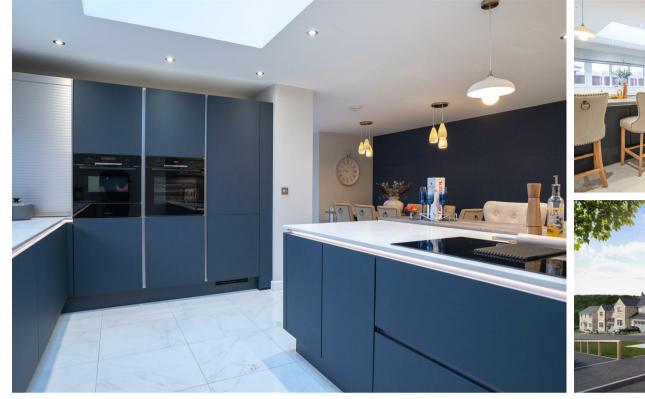

The ground floor comprises; spacious entrance hallway with ample storage, ground floor WC, designated ground floor study, large family lounge with aluminium bi-fold doors to the rear garden, open plan island kitchen with integrated appliances, beautifully social open plan family space with bay windowed snug area and aluminium bi-fold folds, separate utility room and access to the adjoining double garage.