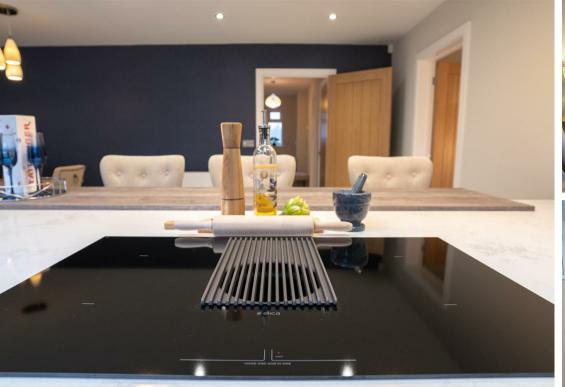

The ground floor comprises; spacious entrance hallway with ample storage, ground floor WC, designated ground floor study, large family lounge with aluminium bi-fold doors to the rear garden, open plan island kitchen with integrated appliances, beautifully social open plan family space with bay windowed snug area and aluminium bi-fold folds, separate utility room and access to the adjoining double garage.