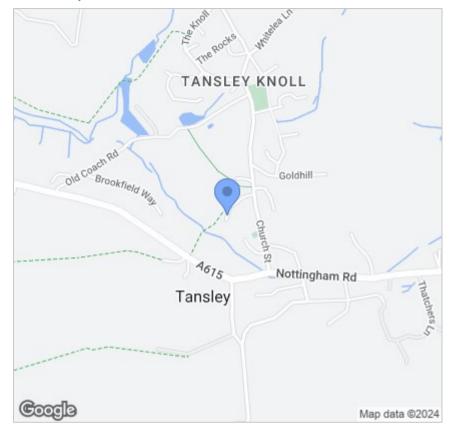

#### Area Map

Located in the pretty village of Tansley, on the outskirts of Matlock, this beautiful development, built by renowned local home builder Stancliffe Homes, is surrounded by glorious Derbyshire countryside, on the edge of The Peak District National Park and within close proximity of a selection of local amenities.