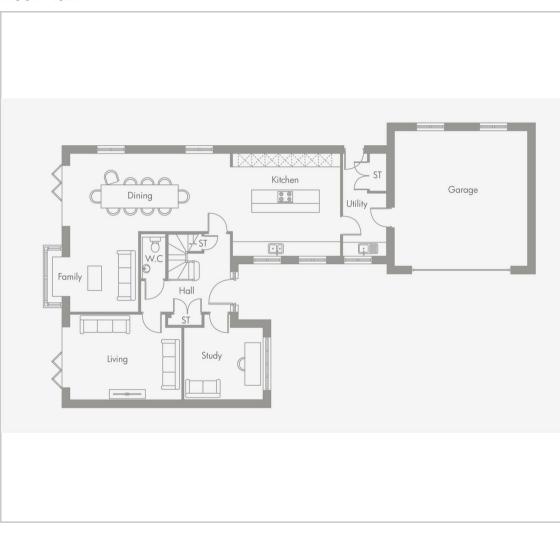

### **Floor Plan**

The ground floor comprises; spacious entrance hallway with ample storage, ground floor WC, designated ground floor study, large family lounge with aluminium bi-fold doors to the rear garden, open plan island kitchen with integrated appliances, beautifully social open plan family space with bay windowed snug area and aluminium bi-fold folds, separate utility room and access to the adjoining double garage.

The first floor comprises; stunning central landing area with ample storage, stylish family bathroom with separate bath and shower, 5 generously proportioned double bedrooms including beds 1 and 2 with en-suite shower rooms.

10 year build warranty.

Ground Floor

Living - 4.94m x 3.76m / 16'2" x 12'4" Kitchen - 4.76m x 4.52m / 15'7" x 14'9" Dining - 7.11m x 3.2m / 23'3" x 10'5" Family - 3.69m x 3.26 (max) / 12'1" x 10'8" Utility - 4.54m x 2.25m / 14'10" x 7'4" Study - 3.49m x 3.85m / 11'5" x 12'7" W.C - 1.06m x 1.95m / 3'5" x 6'4"

### First Floor

Master Bedroom - 4.52m x 6.73 (max) / 14'9" x 22' En-suite 1 - 2.21m x 2.43m / 7'3" x 7′11″ Bedroom 2 - 4.19m x 5.07m (max) / 13'8" x 16'7" En-suite 2 - 1.48m x 2.29m / 4'10" x 7'6" Bedroom 3 - 4.24m x 3.76m / 13'10" x 12'4" Bedroom 4 - 3.11m x 3.37m / 10'2" x 11' Bedroom 5 - 3.11m x 3.51m / 10'2" x 8'2" Bathroom - 3.85m x 2.43m / 12'7" x 7'11"