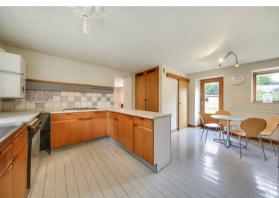

The ground floor comprises; Entrance porch, dual aspect sitting room with doors onto the rear garden, dining kitchen, formal dining room, snug, craft room and utility room. Double bedroom, shower room and living room.