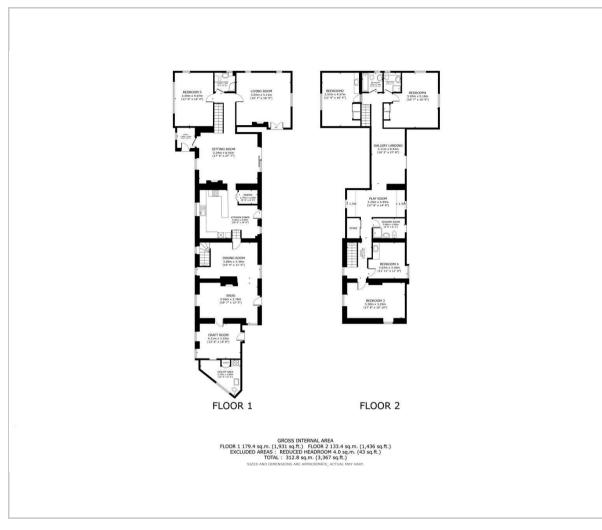

The ground floor comprises; Entrance porch, dual aspect sitting room with doors onto the rear garden, dining kitchen, formal dining room, snug, craft room and utility room. Double bedroom, shower room and living room.

The first floor comprises; Gallery landing and play room/ office space, 4 double bedrooms, 2 shower rooms and bathroom.

Floor Plan