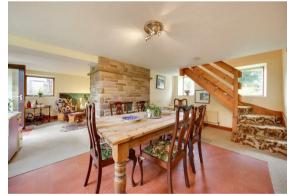

The ground floor comprises; Entrance porch, dual aspect sitting room with doors onto the rear garden, dining kitchen, formal dining room, snug, craft room and utility room. Double bedroom, shower room and living room.