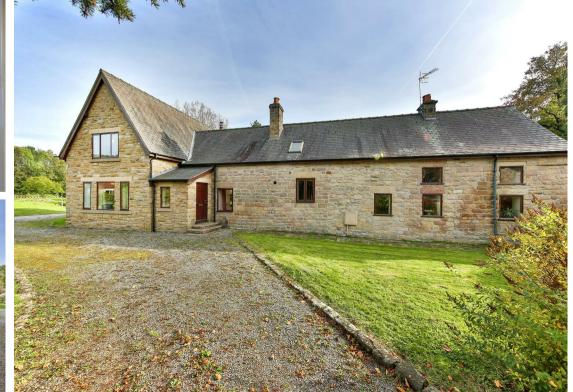

## **Rectory Farm Church Road**

Churchtown, Darley Dale, Matlock,

A unique and substantial 5 bedroom detached property situated in the heart of the sought after Peak District village of Churchtown. Boasting 3367 sqft of versatile and generously proportioned living accommodation and occupying a plot of approximately 0.35 acres, Rectory Farm offers opportunity to cosmetically improve and the potential to extend (subject to the necessary planning consents). Externally the property features beautifully landscaped gardens and ample off street parking.