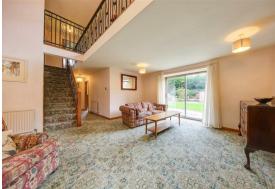

The ground floor comprises; Entrance porch, dual aspect sitting room with doors onto the rear garden, dining kitchen, formal dining room, snug, craft room and utility room. Double bedroom, shower room and living room.