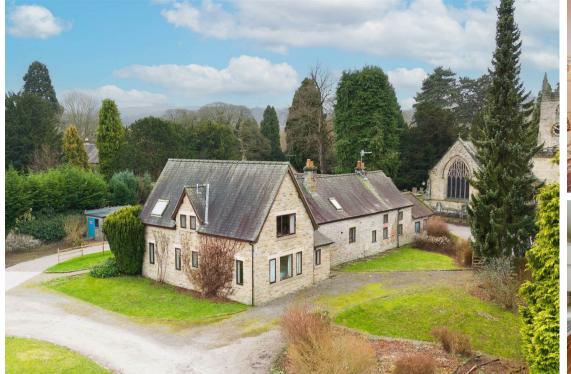

## **Rectory Farm Church Road**

Churchtown, Darley Dale, Matlock,

A unique and substantial 5 bedroom detached property situated in the heart of the sought after Peak District village of Churchtown. Boasting 3367 sqft of versatile and generously proportioned living accommodation and occupying a plot of approximately 0.35 acres, Rectory Farm offers opportunity to cosmetically improve and the potential to extend (subject to the necessary planning consents). Externally the property features beautifully landscaped gardens and ample off street parking.