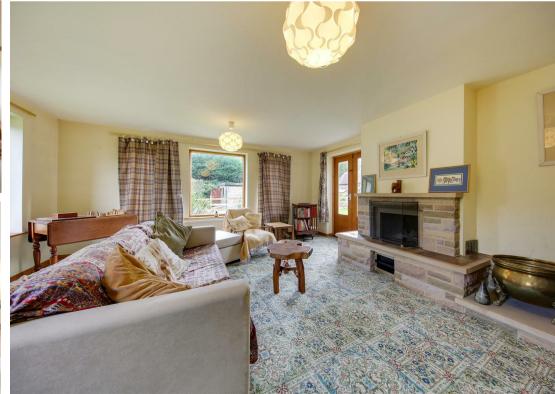

The ground floor comprises; Entrance porch, dual aspect sitting room with doors onto the rear garden, dining kitchen, formal dining room, snug, craft room and utility room. Double bedroom, shower room and living room.