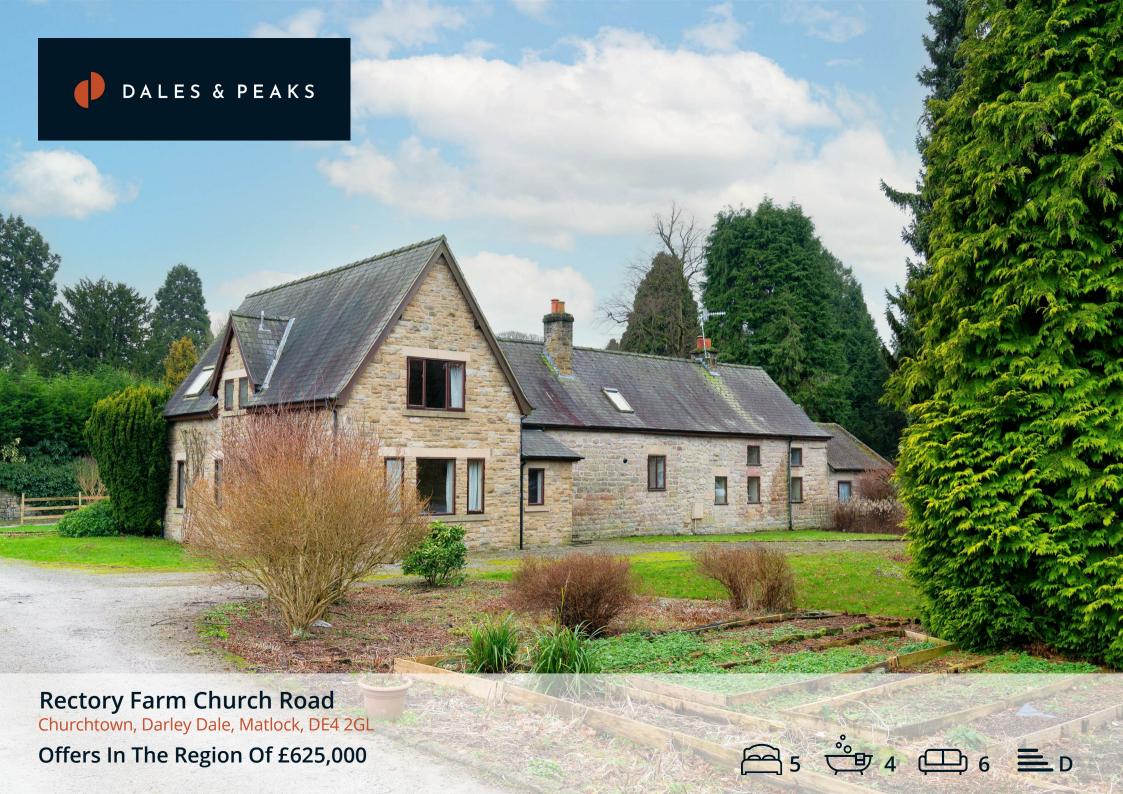

## **Rectory Farm Church Road**

Churchtown, Darley Dale, Matlock,

A unique and substantial 5 bedroom detached property situated in the heart of the sought after Peak District village of Churchtown. Boasting 3367 sqft of versatile and generously proportioned living accommodation and occupying a plot of approximately 0.35 acres, Rectory Farm offers opportunity to cosmetically improve and the potential to extend (subject to the necessary planning consents). Externally the property features beautifully landscaped gardens and ample off street parking.