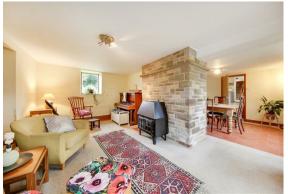

The ground floor comprises; Entrance porch, dual aspect sitting room with doors onto the rear garden, dining kitchen, formal dining room, snug, craft room and utility room. Double bedroom, shower room and living room.