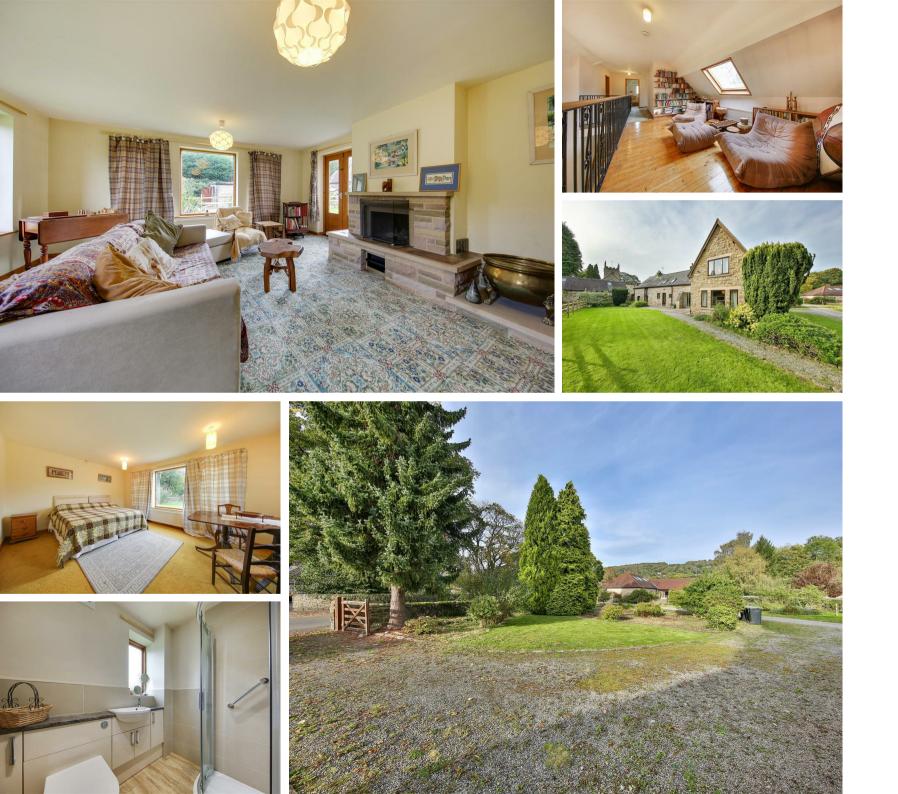

## Churchtown, Darley Dale, Matlock,

A unique and substantial 5 bedroom detached property situated in the heart of the sought after Peak District village of Churchtown. Boasting 3367 sqft of versatile and generously proportioned living accommodation and occupying a plot of approximately 0.35 acres, Rectory Farm offers opportunity to cosmetically improve and the potential to extend (subject to the necessary planning consents). Externally the property features beautifully landscaped gardens and ample off street parking.

The ground floor comprises; Entrance porch, dual aspect sitting room with doors onto the rear garden, dining kitchen, formal dining room, snug, craft room and utility room. Double bedroom, shower room and living room.

The first floor comprises; Gallery landing and play room/ office space, 4 double bedrooms, 2 shower rooms and bathroom.

Floor Plan