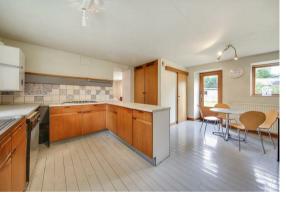

The ground floor comprises; Entrance porch, dual aspect sitting room with doors onto the rear garden, dining kitchen, formal dining room, snug, craft room and utility room. Double bedroom, shower room and living room.