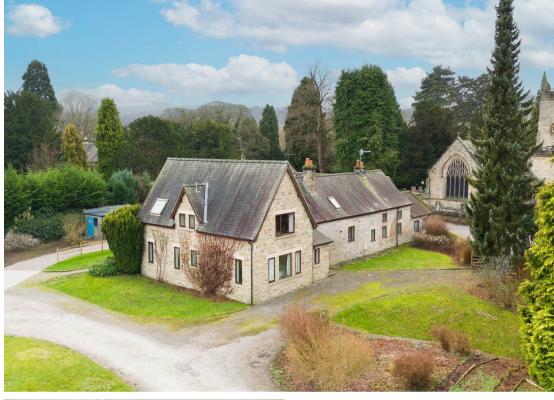

## Churchtown, Darley Dale, Matlock,

A unique and substantial 5 bedroom detached property situated in the heart of the sought after Peak District village of Churchtown. Boasting 3367 sqft of versatile and generously proportioned living accommodation and occupying a plot of approximately 0.35 acres, Rectory Farm offers opportunity to cosmetically improve and the potential to extend (subject to the necessary planning consents). Externally the property features beautifully landscaped gardens and ample off street parking.