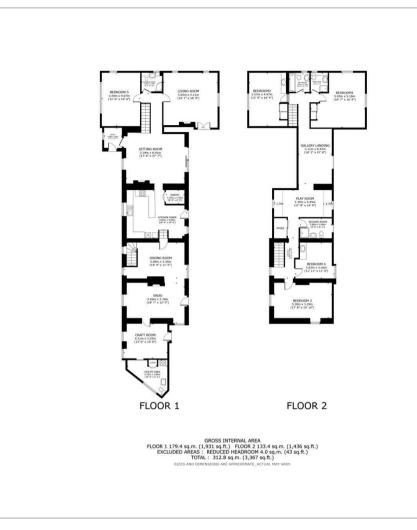

The ground floor comprises; Entrance porch, dual aspect sitting room with doors onto the rear garden, dining kitchen, formal dining room, snug, craft room and utility room. Double bedroom, shower room and living room.

The first floor comprises; Gallery landing and play room/ office space, 4 double bedrooms, 2 shower rooms and bathroom.

Floor Plan