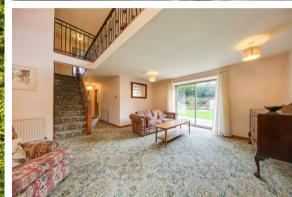

The ground floor comprises; Entrance porch, dual aspect sitting room with doors onto the rear garden, dining kitchen, formal dining room, snug, craft room and utility room. Double bedroom, shower room and living room.