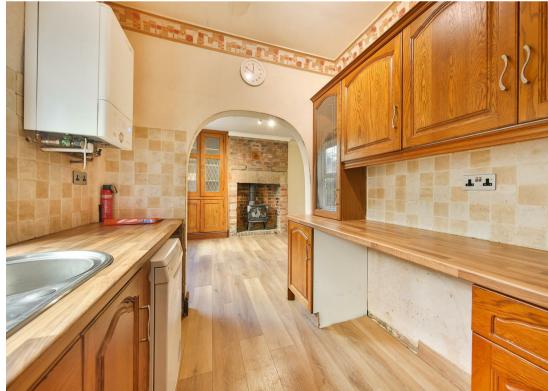

The lower ground floor comprises; Large basement with 2 rooms.

The first floor comprises; Front aspect living room with feature fireplace, open plan dining kitchen with log burning stove and access onto the rear garden.