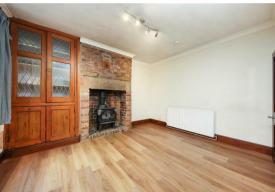

The lower ground floor comprises; Large basement with 2 rooms.

The first floor comprises; Front aspect living room with feature fireplace, open plan dining kitchen with log burning stove and access onto the rear garden.