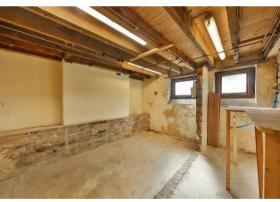

The lower ground floor comprises; Large basement with 2 rooms.

The first floor comprises; Front aspect living room with feature fireplace, open plan dining kitchen with log burning stove and access onto the rear garden.