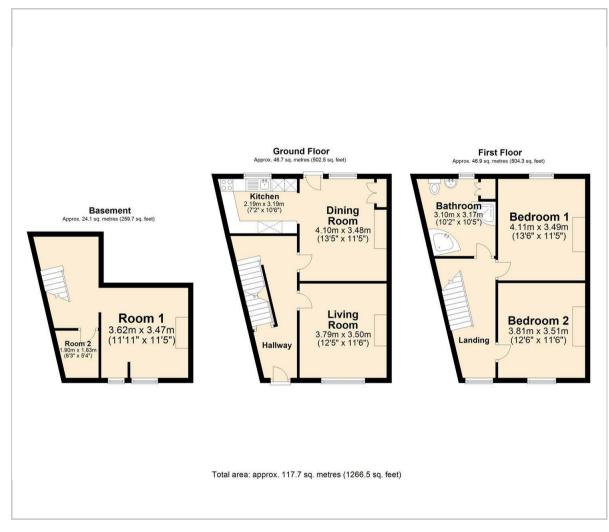

The lower ground floor comprises; Large basement with 2 rooms.

The first floor comprises; Front aspect living room with feature fireplace, open plan dining kitchen with log burning stove and access onto the rear garden.

The second floor comprises; Two generously proportioned bedrooms and bathroom.

# Floor Plan Are