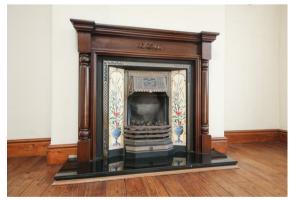

The lower ground floor comprises; Large basement with 2 rooms.

The first floor comprises; Front aspect living room with feature fireplace, open plan dining kitchen with log burning stove and access onto the rear garden.