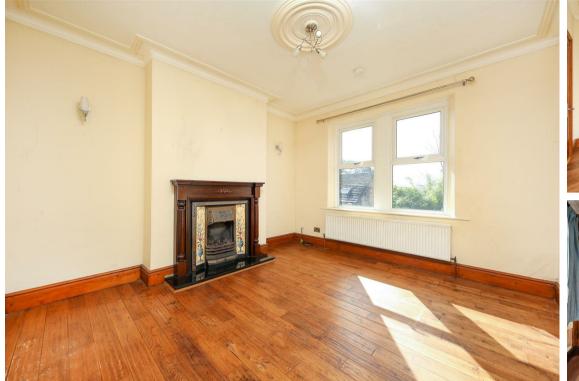

The lower ground floor comprises; Large basement with 2 rooms.

The first floor comprises; Front aspect living room with feature fireplace, open plan dining kitchen with log burning stove and access onto the rear garden.