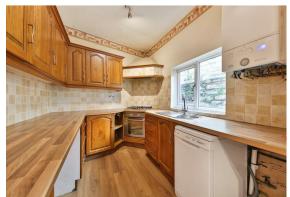

The lower ground floor comprises; Large basement with 2 rooms.

The first floor comprises; Front aspect living room with feature fireplace, open plan dining kitchen with log burning stove and access onto the rear garden.