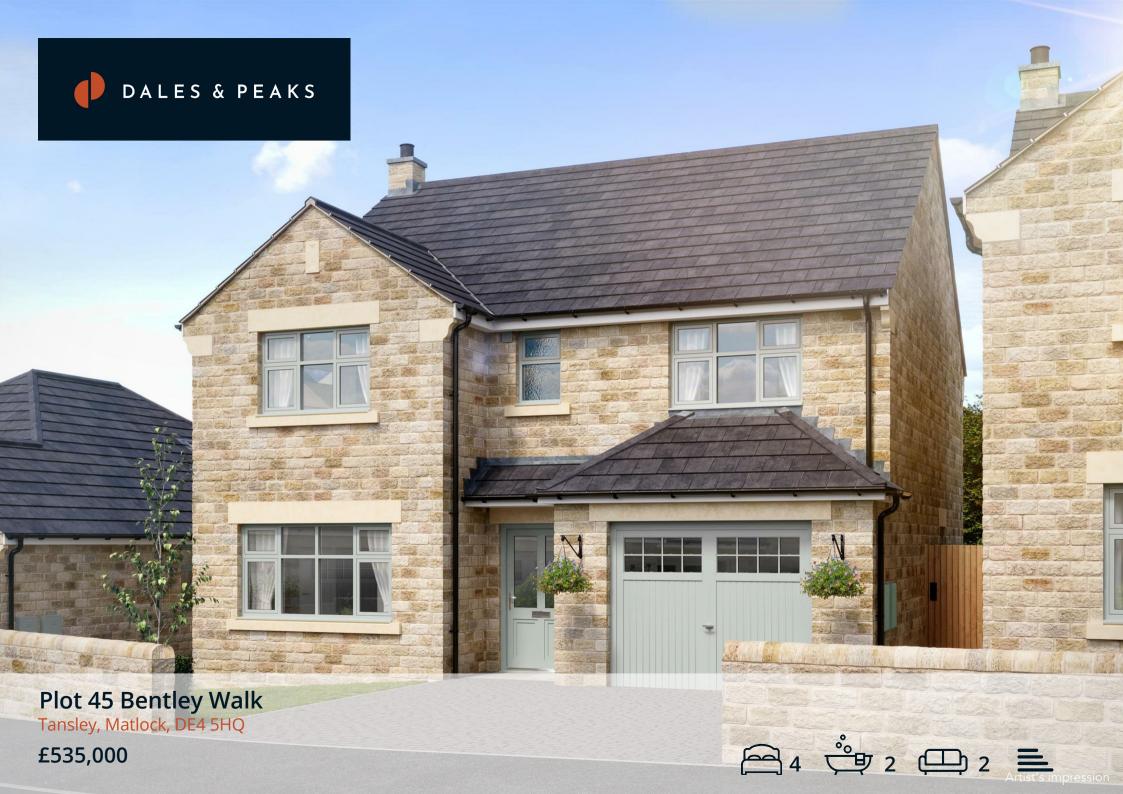

### Plot 45 Bentley Walk

# Tansley, Matlock, DE4 5HQ

This distinctive 4 bedroom home offers a range of traditional design features and an unbeatable kitchen, dining and living space. Welcome to The Thornham, a family home that is both practical and beautiful without compromise; enjoying social living space, tonnes of natural light and the flexibility for a growing family. The home achieves an EPC 'A' rating and comes complete with inbuilt solar panels and EV charging.

Located in the pretty village of Tansley, on the outskirts of Matlock, this beautiful development, built by renowned local home builder Stancliffe Homes, is surrounded by glorious Derbyshire countryside, on the edge of The Peak District National Park and within close proximity of a selection of local amenities.