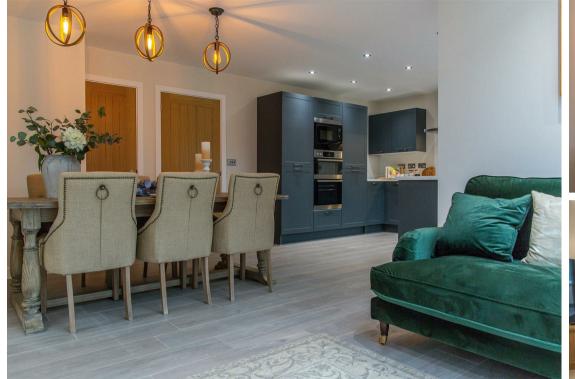

The ground floor comprises; spacious entrance hallway with ample storage, kitchen with integrated appliances, aluminium bi-fold doors to the rear garden and a separate utility room with it's own access to the rear garden, impressive open plan living and dining space with sky-light orangery flooding the space with natural light, separate formal lounge.