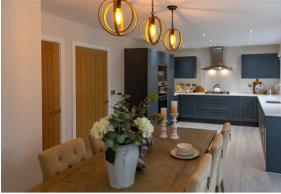

The ground floor comprises; spacious entrance hallway with ample storage, kitchen with integrated appliances, aluminium bi-fold doors to the rear garden and a separate utility room with it's own access to the rear garden, impressive open plan living and dining space with sky-light orangery flooding the space with natural light, separate formal lounge.