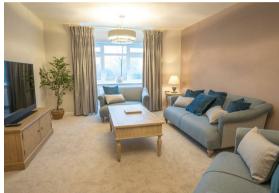

The ground floor comprises; spacious entrance hallway with ample storage, kitchen with integrated appliances, aluminium bi-fold doors to the rear garden and a separate utility room with it's own access to the rear garden, impressive open plan living and dining space with sky-light orangery flooding the space with natural light, separate formal lounge.