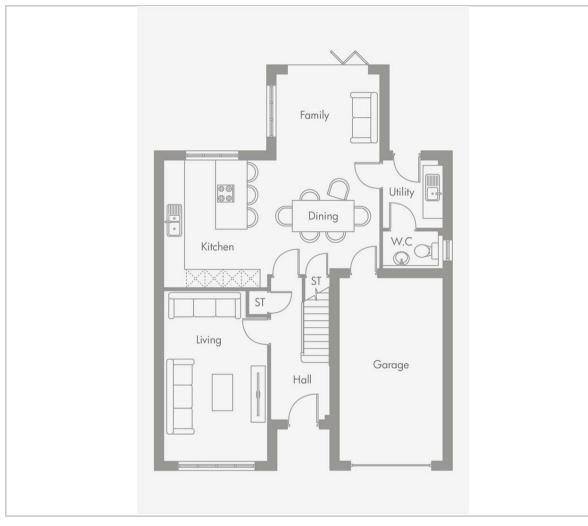

### Floor Plan

The ground floor comprises; spacious entrance hallway with ample storage, kitchen with integrated appliances, aluminium bi-fold doors to the rear garden and a separate utility room with it's own access to the rear garden, impressive open plan living and dining space with sky-light orangery flooding the space with natural light, separate formal lounge.

The first floor comprises; a fantastic bedroom layout with 4 very spacious bedrooms, 2 bathrooms, including the principal en-suite shower room with chic Roca sanitary wear.

10 year build warranty.

Ground Floor

Living - 5.55m x 3.28m / 18'2" x 10′9″

Kitchen / Dining - 6.89m x 4.13m / 22'6" x 13'6"

Family - 3.28m x 2.75m / 10'9" x 9'0"

Utility - 2.19m x 1.88m / 7'2" x

W.C - 1.88m x 1.13m / 6'2" x 3'7"

#### First Floor

Master Bedroom - 5.35m x 4.07m (max) / 17'6" x 13'4"

En-suite - 1.96m x 1.79m / 6'5" x 5′9″

Bedroom 2 - 4.60m x 3.55m / 15'1" x 11'6"

Bedroom 3 - 3.23m x 2.72m / 10'6" x 8'11"

Bedroom 4 - 4.32m x 3.10m (max) / 14'2" x 10'2"