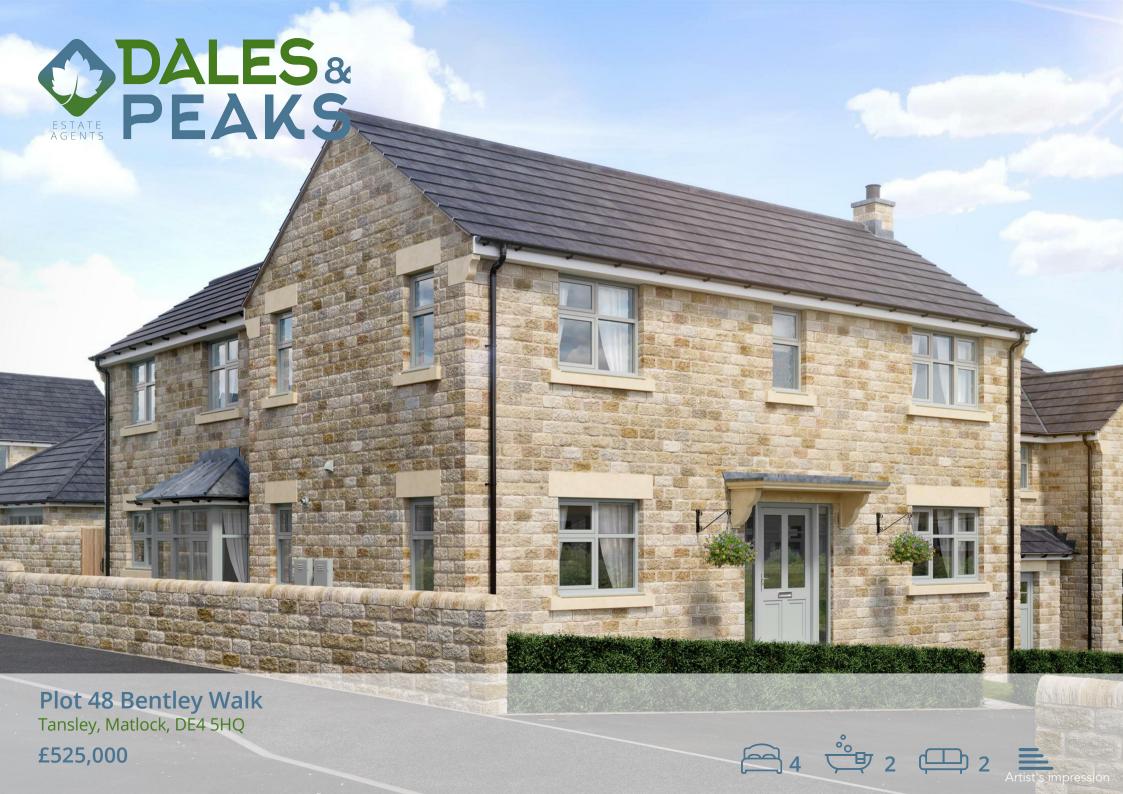

### Plot 48 Bentley Walk

Tansley, Matlock, DE4 5HQ

This charming, detached four bedroom home offers uncompromising quality and a spacious layout with room for home working. The Oxford delivers everything you could want in a modern, flexible four bedroom home. The home achieves an EPC 'A' rating and comes complete with inbuilt solar panels and EV charging.

Located in the pretty village of Tansley, on the outskirts of Matlock, this beautiful development, built by renowned local home builder Stancliffe Homes, is surrounded by glorious Derbyshire countryside, on the edge of The Peak District National Park and within close proximity of a selection of local amenities.