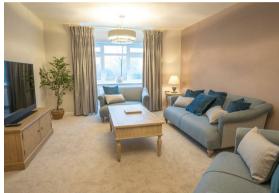

The ground floor comprises; spacious central entrance hallway with storage and ground floor WC, dual aspect family lounge with aluminium bi-fold doors to the rear garden, designated ground floor office space creating flexibility to work-from-home, open plan dining kitchen with integrated appliances, aluminium bi-fold doors to the rear garden and a separate utility room.