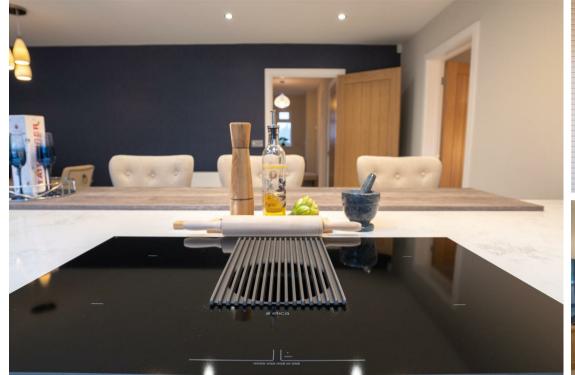

The ground floor comprises; spacious central entrance hallway with storage and ground floor WC, dual aspect family lounge with aluminium bi-fold doors to the rear garden, designated ground floor office space creating flexibility to work-from-home, open plan dining kitchen with integrated appliances, aluminium bi-fold doors to the rear garden and a separate utility room.