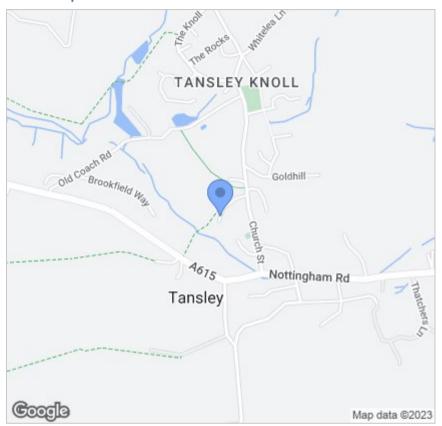

"

Living - 4.85m x 4.30m / 15'10" x

Kitchen / Dining / Family - 6.82m

x 4.65m (max) / 22'4" x 15'2"

W.C - 1.6m x 1.04m / 5'2" x 3'4"

First Floor

14′1″

Master Bedroom - 4.85m x 3.15m / 15′10″ x 10′4″

En-suite - 3.37m x 1.70m / 11'0" x 5'6"

Bedroom 2 - 4.85m x 3.34m (max) / 15'10" x 10'9"

Bedroom 3 - 3.61m x 3.26m / 11'8" x 10'6"

Bedroom 4 - 3.42m x 2.39m (max) / 11'2" x 7'8" Bathroom - 2.27m x 1.88m / 7'5"

Bathroom - 2.2/m x 1.88m / /'5 x 6'2"



THE CAMBRIDGE
THERE ELEROOM BUNGALO
THE WINDSOR
THERE ELEROOM BUNGALO
THE BURFORD

THE OXFORD FOUR BEDROOM HO!

THE DAYLESFORD FIVE BEDROOM HOUSE

#### Floor Plan



# Viewing

Please contact our Matlock Office on 01629 700246

if you wish to arrange a viewing appointment for this property or require further information.

### Area Map



## **Energy Efficiency Graph**





These particulars, whilst believed to be accurate are set out as a general outline only for guidance and do not constitute any part of an offer or contract. Intending purchasers should not rely on them as statements of representation of fact, but must satisfy themselves by inspection or otherwise as to their accuracy. No person in this firms employment has the authority to make or give any representation or warranty in respect of the property.