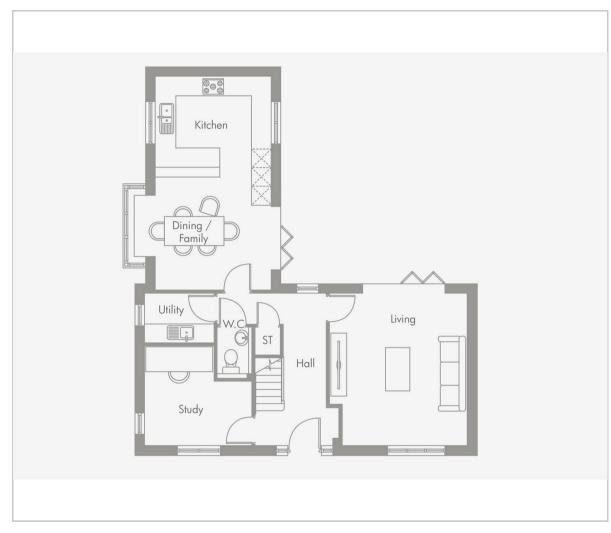

The ground floor comprises; spacious central entrance hallway with storage and ground floor WC, dual aspect family lounge with aluminium bi-fold doors to the rear garden, designated ground floor office space creating flexibility to work-from-home, open plan dining kitchen with integrated appliances, aluminium bi-fold doors to the rear garden and a separate utility room.

The first floor comprises; 4 generously sized bedrooms, 2 bathrooms, including the principal en-suite shower room with chic Roca sanitary wear.

10 year build warranty.

Ground Floor

Utility - 1.55m x 2.15m / 5'1" x 7'5" Study - 3.34m x 3.16m / 10'11" x 10'4"

Living - 4.85m x 4.30m / 15'10" x

Kitchen / Dining / Family - 6.82m

x 4.65m (max) / 22'4" x 15'2"

W.C - 1.6m x 1.04m / 5'2" x 3'4"

First Floor

14′1″

Master Bedroom - 4.85m x 3.15m / 15′10″ x 10′4″

En-suite - 3.37m x 1.70m / 11'0" x 5'6"

Bedroom 2 - 4.85m x 3.34m (max) / 15'10" x 10'9"

Bedroom 3 - 3.61m x 3.26m / 11'8" x 10'6"

Bedroom 4 - 3.42m x 2.39m (max) / 11'2" x 7'8" Bathroom - 2.27m x 1.88m / 7'5"

Bathroom - 2.2/m x 1.88m / /'5 x 6'2"

#### Floor Plan