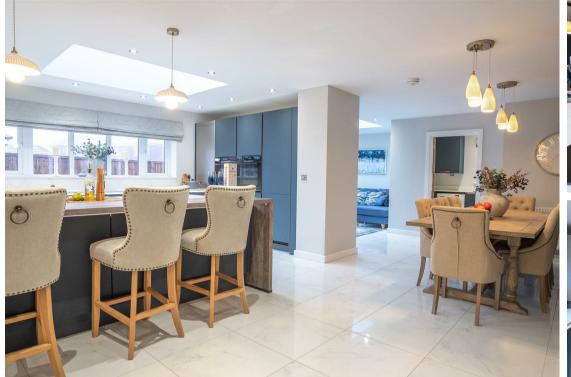

The ground floor comprises; central entrance hallway with ample storage, ground floor WC, a stunning openplan family space featuring a living area with aluminium bi-fold doors to the rear garden, formal dining area and kitchen with integrated appliances. Off the family space is designated ground floor study, providing work-from-home space, a separate utility room with access into the integral double garage and off the hallway is the formal lounge.