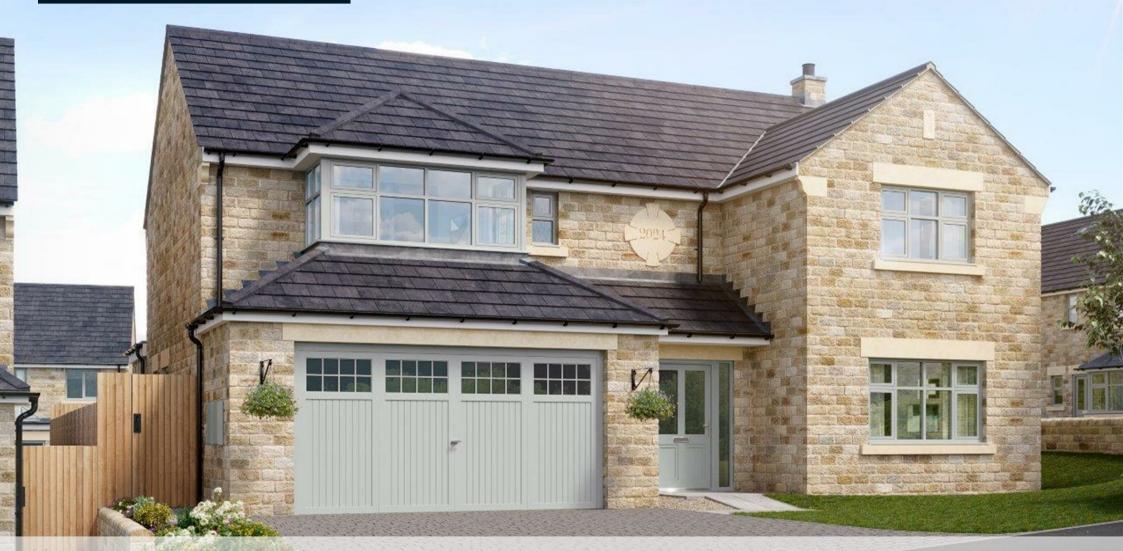

## Tansley, Matlock, DE4 5HQ

This beautiful five bedroom executive home, together with double garage, blends timeless Arts and Crafts design with exceptional, spacious interiors. Welcome to The Arlington, a stunning 5 bedroom home where elegance and style perfectly meets practicality. The home achieves an EPC 'A' rating and comes complete with inbuilt solar panels and EV charging.

Located in the pretty village of Tansley, on the outskirts of Matlock, this beautiful development, built by renowned local home builder Stancliffe Homes, is surrounded by glorious Derbyshire countryside, on the edge of The Peak District National Park and within close proximity of a selection of local amenities.