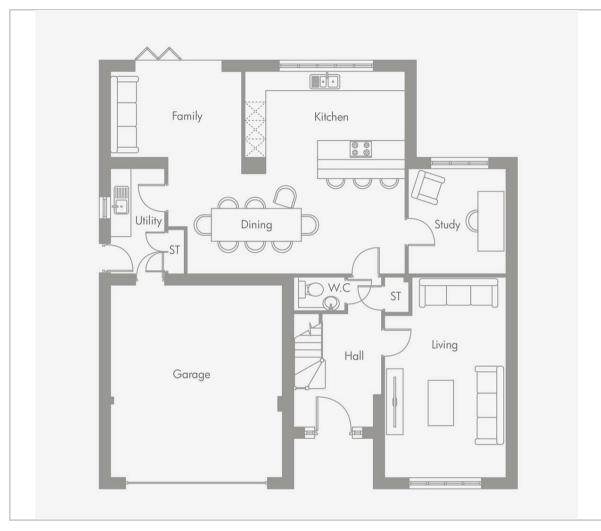

The ground floor comprises; central entrance hallway with ample storage, ground floor WC, a stunning openplan family space featuring a living area with aluminium bi-fold doors to the rear garden, formal dining area and kitchen with integrated appliances. Off the family space is designated ground floor study, providing work-from-home space, a separate utility room with access into the integral double garage and off the hallway is the formal lounge.

The first floor comprises; 5 generously proportioned bedrooms, 3 bathrooms, including 2 en-suite shower rooms with chic Roca sanitary wear.

10 year build warranty.

THE DAYLESFORD FIVE BEDROOM HOUSE

Ground Floor

Living - 6.20m x 3.74m / 20'3" x

Kitchen - 4.94m x 3.38m / 16'2" x 11'8"

Dining - 7.33m x 3.23m / 24'0" x 10'6"

Family - 4.04m x 2.68m / 13'3" x

Utility - 3.23m x 1.64m / 10'7" x 5'4"

Study - 3.27m x 3.00m / 10'8" x 9'10"

W.C - 1.53m x 1.00m / 5'0" x 3'3"

First Floor

Master Bedroom - 4.92m x 5.06m (max) / 16'1" x 16'6"

En-suite 1 - 2.43m x 1.68m / 7'9" x 5′5″

Bedroom 2 - 4.37m x 4.01m (max) / 14'3" x 13'1"

En-suite 2 - 2.33m x 1.41m / 7'7" x 4'6"

Bedroom 3 - 3.23m x 3.16m / 10'6" x 10'4"

Bedroom 4 - 3.48m x 3.20m / 11′5″ × 10′5″

Bedroom 5 - 2.56m x 2.38m / 8'4" x 7'9"

Bathroom - 2.92m x 2.38m / 9'6" x 7'9"

### Floor Plan