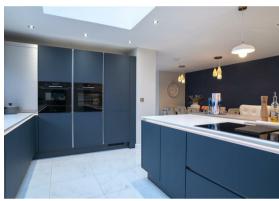

The ground floor comprises; central entrance hallway with ample storage, ground floor WC, a stunning openplan family space featuring a living area with aluminium bi-fold doors to the rear garden, formal dining area and kitchen with integrated appliances. Off the family space is designated ground floor study, providing work-from-home space, a separate utility room with access into the integral double garage and off the hallway is the formal lounge.