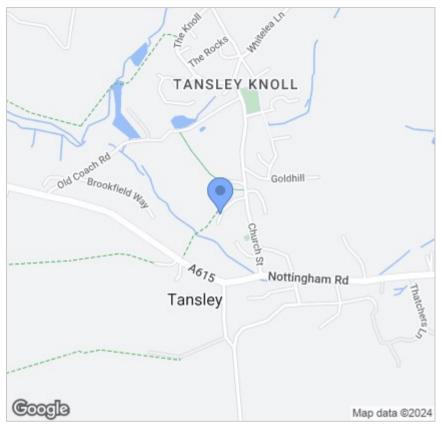

## Area Map

Located in the pretty village of Tansley, on the outskirts of Matlock, this beautiful development, built by renowned local home builder Stancliffe Homes, is surrounded by glorious Derbyshire countryside, on the edge of The Peak District National Park and within close proximity of a selection of local amenities.