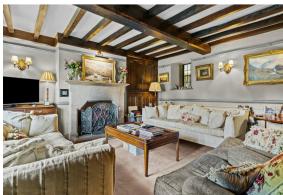

hallway, leading to the front aspect living room and dining room, both with open fireplaces.

The first floor comprises; an impressive master bedroom suite featuring beautiful beams, sitting area, walk-in dressing room and en-suite bathroom, landing with study space, two further generously proportioned double bedrooms, bathroom and dressing room, and separate WC.