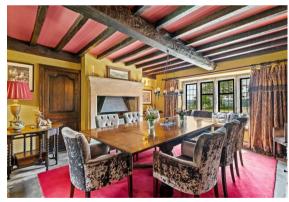

#### Lydgate Farm

The ground floor comprises; a bespoke walnut living and dining kitchen with Aga, double Belfast sink set in honed granite work surfaces, a central island with integral dishwasher and microwave, a stone flagged

hallway, leading to the front aspect living room and dining room, both with open fireplaces.

The first floor comprises; an impressive master bedroom suite featuring beautiful beams, sitting area, walk-in dressing room and en-suite bathroom, landing with study space, two further generously proportioned double bedrooms, bathroom and dressing room, and separate WC.