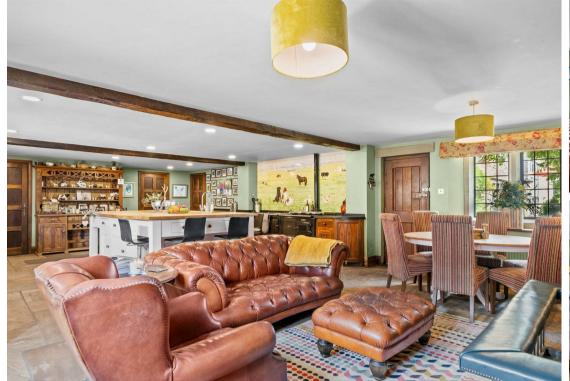

#### Lydgate Farm

The ground floor comprises; a bespoke walnut living and dining kitchen with Aga, double Belfast sink set in honed granite work surfaces, a central island with integral dishwasher and microwave, a stone flagged

hallway, leading to the front aspect living room and dining room, both with open fireplaces.

The first floor comprises; an impressive master bedroom suite featuring beautiful beams, sitting area, walk-in dressing room and en-suite bathroom, landing with study space, two further generously proportioned double bedrooms, bathroom and dressing room, and separate WC.