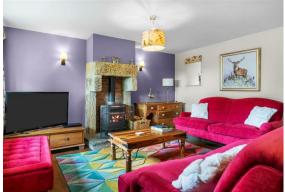

#### Lydgate Farm

The ground floor comprises; a bespoke walnut living and dining kitchen with Aga, double Belfast sink set in honed granite work surfaces, a central island with integral dishwasher and microwave, a stone flagged

hallway, leading to the front aspect living room and dining room, both with open fireplaces.

The first floor comprises; an impressive master bedroom suite featuring beautiful beams, sitting area, walk-in dressing room and en-suite bathroom, landing with study space, two further generously proportioned double bedrooms, bathroom and dressing room, and separate WC.