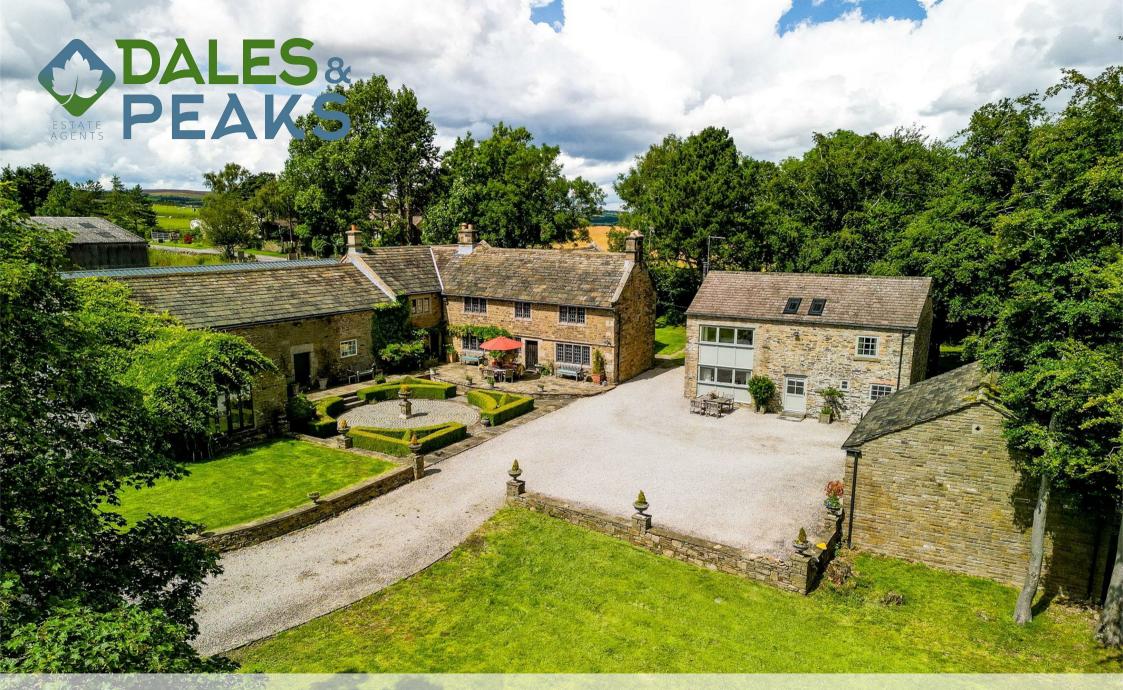

Lydgate Farm Holmesfield, Dronfield, S18 7WB £1,950,000

#### Lydgate Farm

Holmesfield, Dronfield, S18 7WB

Situated in the most picturesque countryside, set within 10 acres of manicured grounds and enjoying panoramic views of the surrounding Peak District National Park, Lydgate Farm offers a truly once-in-a-lifetime opportunity to acquire one of the most prestigious homes in one of the most desired postcodes in the region. Offering 3724 sqft of well proportioned and flexible accommodation, a wealth of period features and further opportunity to extend into the adjoining barns. Alongside the main farmhouse is Twiggys Cottage; a charming 2 bedroom, 2 en-suite detached barn conversion currently run as holiday accommodation or ideal for cohabiting.

Located in the pretty village of Holmesfield, neighbouring the Peak District National Park, Lydgate Farm is surrounded by some of the most glorious countryside in the region, with an abundance of tranquil walks right on its doorstep. It is also within the catchment of Henry Fanshawe school and enjoy easy access to both Sheffield and the neighbouring town of Dronfield.