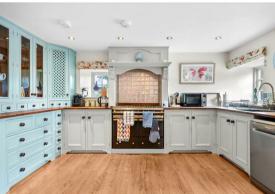

#### Lydgate Farm

The ground floor comprises; a bespoke walnut living and dining kitchen with Aga, double Belfast sink set in honed granite work surfaces, a central island with integral dishwasher and microwave, a stone flagged