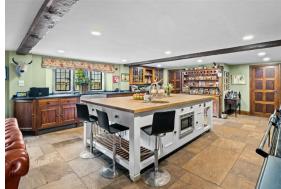

#### Lydgate Farm

The ground floor comprises; a bespoke walnut living and dining kitchen with Aga, double Belfast sink set in honed granite work surfaces, a central island with integral dishwasher and microwave, a stone flagged