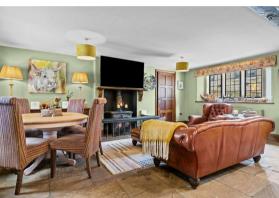

hallway, leading to the front aspect living room and dining room, both with open fireplaces.

The first floor comprises; an impressive master bedroom suite featuring beautiful beams, sitting area, walk-in dressing room and en-suite bathroom, landing with study space, two further generously proportioned double bedrooms, bathroom and dressing room, and separate WC.