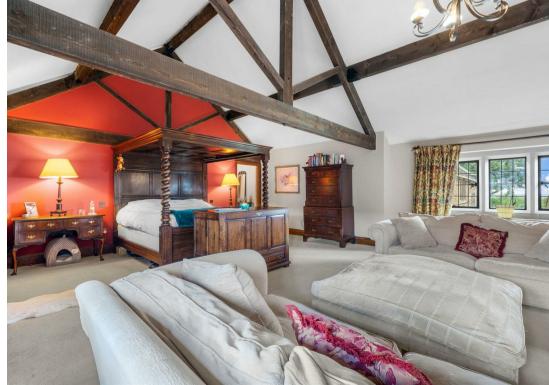

hallway, leading to the front aspect living room and dining room, both with open fireplaces.

The first floor comprises; an impressive master bedroom suite featuring beautiful beams, sitting area, walk-in dressing room and en-suite bathroom, landing with study space, two further generously proportioned double bedrooms, bathroom and dressing room, and separate WC.