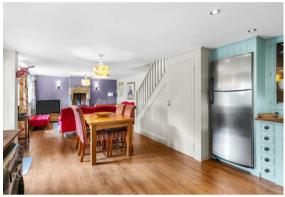

#### Lydgate Farm

The ground floor comprises; a bespoke walnut living and dining kitchen with Aga, double Belfast sink set in honed granite work surfaces, a central island with integral dishwasher and microwave, a stone flagged

hallway, leading to the front aspect living room and dining room, both with open fireplaces.

The first floor comprises; an impressive master bedroom suite featuring beautiful beams, sitting area, walk-in dressing room and en-suite bathroom, landing with study space, two further generously proportioned double bedrooms, bathroom and dressing room, and separate WC.