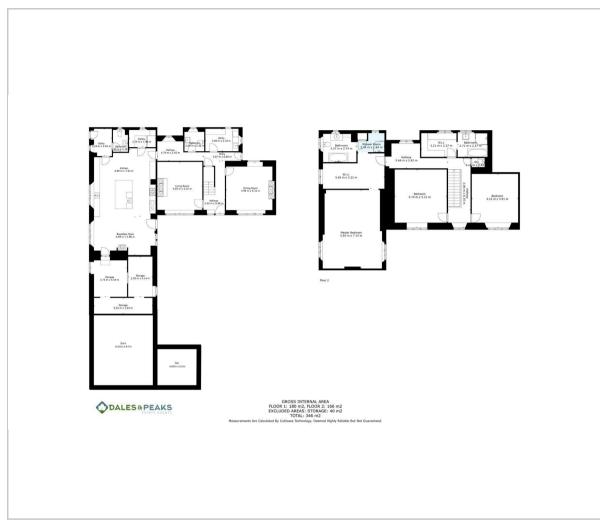

# Floor Plan

#### Lydgate Farm

The ground floor comprises; a bespoke walnut living and dining kitchen with Aga, double Belfast sink set in honed granite work surfaces, a central island with integral dishwasher and microwave, a stone flagged

hallway, leading to the front aspect living room and dining room, both with open fireplaces.

The first floor comprises; an impressive master bedroom suite featuring beautiful beams, sitting area, walk-in dressing room and en-suite bathroom, landing with study space, two further generously proportioned double bedrooms, bathroom and dressing room, and separate WC.

### Twiggys Cottage

The ground floor comprises; Open plan living, dining kitchen with integrated appliances and log burning stove.

The second floor comprises; Two double bedrooms, both with ensuite bathrooms and stunning front aspect views of the surrounding countryside.