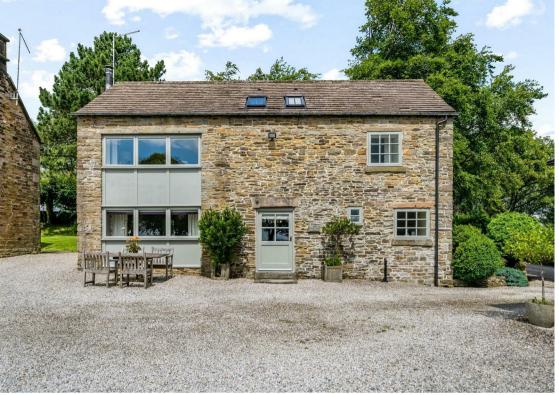

#### Lydgate Farm

Holmesfield, Dronfield, S18 7WB

Situated in the most picturesque countryside, set within 10 acres of manicured grounds and enjoying panoramic views of the surrounding Peak District National Park, Lydgate Farm offers a truly once-in-a-lifetime opportunity to acquire one of the most prestigious homes in one of the most desired postcodes in the region. Offering 3724 sqft of well proportioned and flexible accommodation, a wealth of period features and further opportunity to extend into the adjoining barns. Alongside the main farmhouse is Twiggys Cottage; a charming 2 bedroom, 2 en-suite detached barn conversion currently run as holiday accommodation or ideal for cohabiting.

### Twiggys Cottage

The ground floor comprises; Open plan living, dining kitchen with integrated appliances and log burning stove.

The second floor comprises; Two double bedrooms, both with ensuite bathrooms and stunning front aspect views of the surrounding countryside.