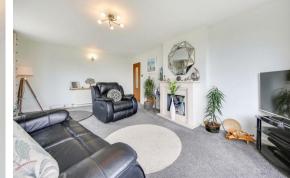

# **102 Chesterfield Road** , Matlock, DE4 3FS

(Guide Price - £380,000 - £390,000) Set back from the road, occupying a generous, gated plot with stunning views towards Riber Castle and just walking distance to the centre of Matlock is this well-presented and deceptively spacious 3 bedroom detached bungalow. Offering a spacious 1192 soft of accommodation, the property features a modern dining kitchen with adjoining utlity room, main bathroom with separate WC, generously proportioned bedrooms, a dual aspect lounge with stunning views towards Riber Castle, ample storage including 2 single garages, a large gated driveway and a private landscaped garden with patio area.

The accommodation comprises; entrance hallway with 4 storage cupboards, 3 generously proportioned bedrooms, modern bathroom with bath and overhead shower, separate WC, main lounge with large window flooding the home with natural light, modern dining kitchen with pantry and adjoining utility area.