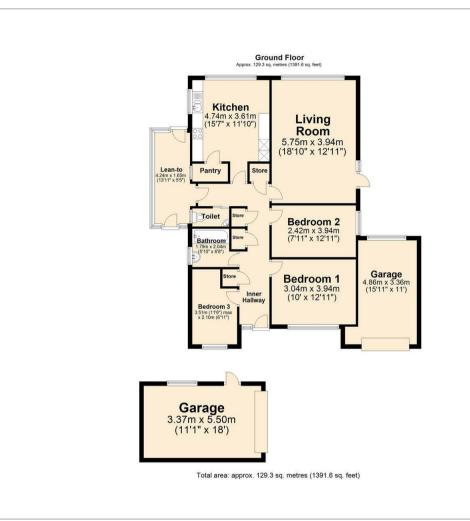

#### Floor Plan

The accommodation comprises; entrance hallway with 4 storage cupboards, 3 generously proportioned bedrooms, modern bathroom with bath and overhead shower, separate WC, main lounge with large window flooding the home with natural light, modern dining kitchen with pantry and adjoining utility area.