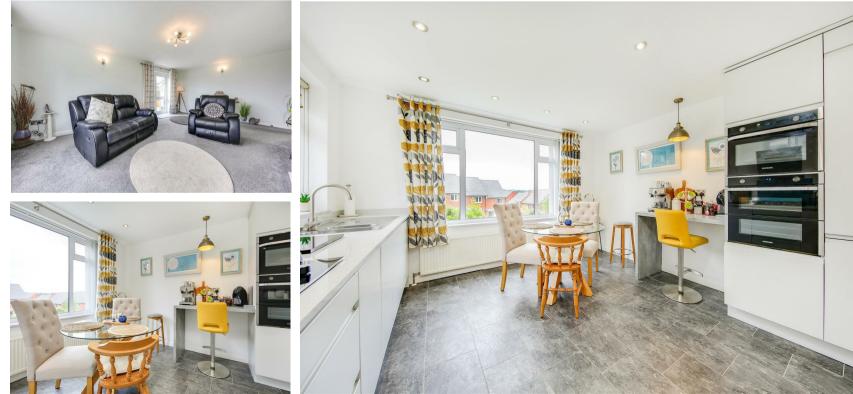

# **102 Chesterfield Road** , Matlock, DE4 3FS

(Guide Price - £380,000 - £390,000) Set back from the road, occupying a generous, gated plot with stunning views towards Riber Castle and just walking distance to the centre of Matlock is this well-presented and deceptively spacious 3 bedroom detached bungalow. Offering a spacious 1192 soft of accommodation, the property features a modern dining kitchen with adjoining utlity room, main bathroom with separate WC, generously proportioned bedrooms, a dual aspect lounge with stunning views towards Riber Castle, ample storage including 2 single garages, a large gated driveway and a private landscaped garden with patio area.

The accommodation comprises; entrance hallway with 4 storage cupboards, 3 generously proportioned bedrooms, modern bathroom with bath and overhead shower, separate WC, main lounge with large window flooding the home with natural light, modern dining kitchen with pantry and adjoining utility area.