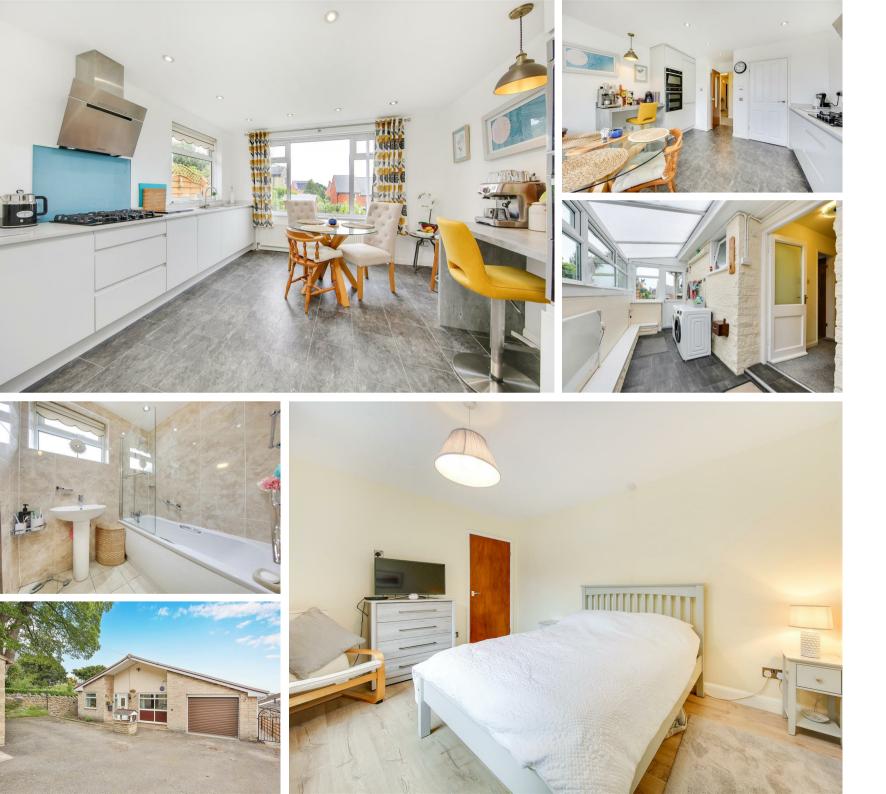

# **102 Chesterfield Road** , Matlock, DE4 3FS

(Guide Price - £380,000 - £390,000) Set back from the road, occupying a generous, gated plot with stunning views towards Riber Castle and just walking distance to the centre of Matlock is this well-presented and deceptively spacious 3 bedroom detached bungalow. Offering a spacious 1192 soft of accommodation, the property features a modern dining kitchen with adjoining utlity room, main bathroom with separate WC, generously proportioned bedrooms, a dual aspect lounge with stunning views towards Riber Castle, ample storage including 2 single garages, a large gated driveway and a private landscaped garden with patio area.

The accommodation comprises; entrance hallway with 4 storage cupboards, 3 generously proportioned bedrooms, modern bathroom with bath and overhead shower, separate WC, main lounge with large window flooding the home with natural light, modern dining kitchen with pantry and adjoining utility area.