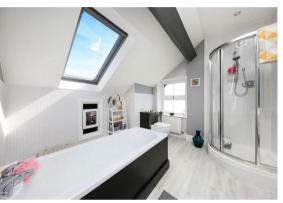

# Apartment 5, West Lea

, Matlock, DE4 3FS

£195,000 (Asking price) A well presented and spacious two bedroom penthouse apartment, offering 899 sqft of living accommodation and situated within close proximity of Matlock Town Centre. The apartment features a spacious entrance hallway, open plan living and dining kitchen, double bedroom, single bedroom and spacious bathroom with bath and shower. The property also benefits from 2 allocated parking spaces.