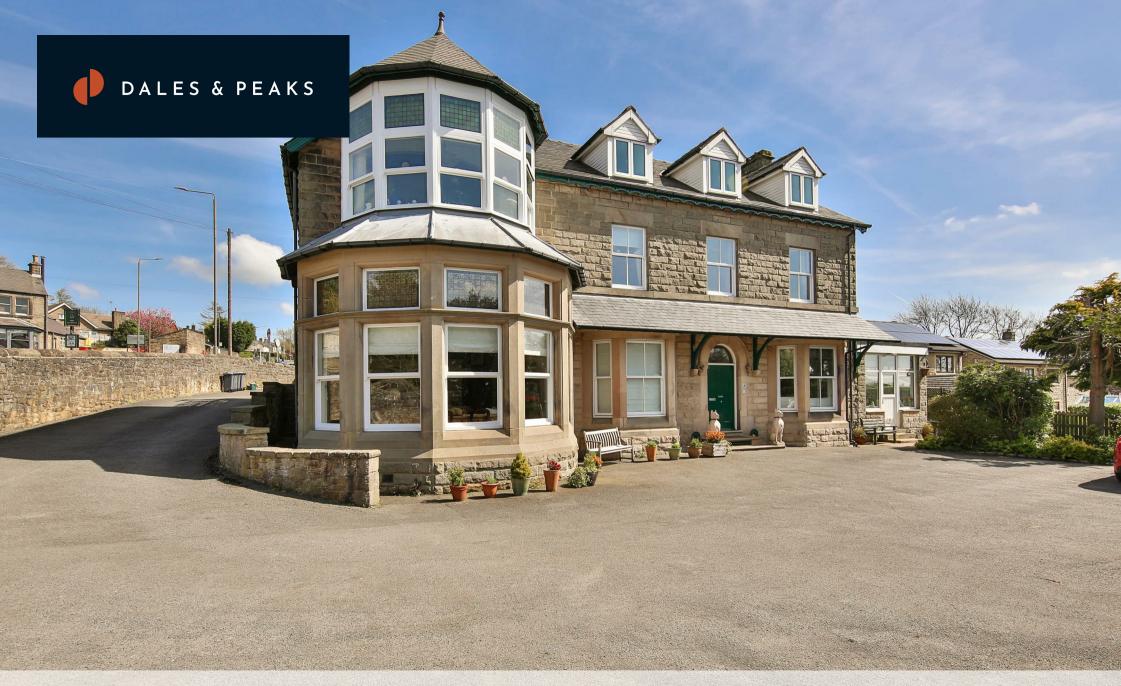

Apartment 5, West Lea Chesterfield Road , Matlock, DE4 3FS

£195,000

# Apartment 5, West Lea

, Matlock, DE4 3FS

£195,000 (Asking price) A well presented and spacious two bedroom penthouse apartment, offering 899 sqft of living accommodation and situated within close proximity of Matlock Town Centre. The apartment features a spacious entrance hallway, open plan living and dining kitchen, double bedroom, single bedroom and spacious bathroom with bath and shower. The property also benefits from 2 allocated parking spaces.