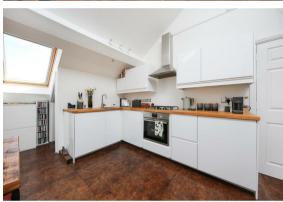

# Apartment 5, West Lea

, Matlock, DE4 3FS

£195,000 (Asking price) A well presented and spacious two bedroom penthouse apartment, offering 899 sqft of living accommodation and situated within close proximity of Matlock Town Centre. The apartment features a spacious entrance hallway, open plan living and dining kitchen, double bedroom, single bedroom and spacious bathroom with bath and shower. The property also benefits from 2 allocated parking spaces.