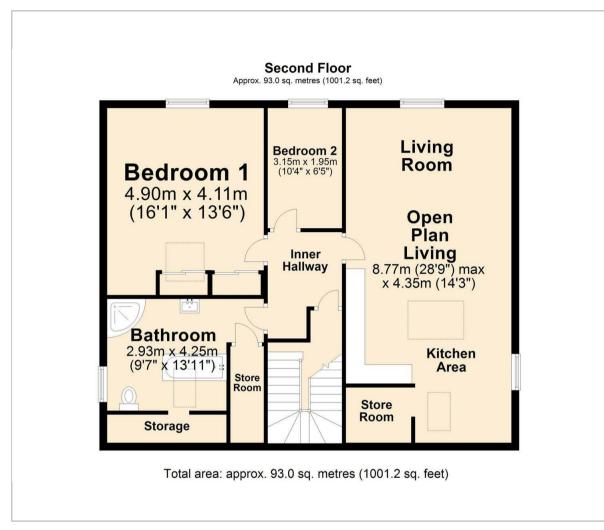

#### Floor Plan

# Apartment 5, West Lea

, Matlock, DE4 3FS

£195,000 (Asking price) A well presented and spacious two bedroom penthouse apartment, offering 899 sqft of living accommodation and situated within close proximity of Matlock Town Centre. The apartment features a spacious entrance hallway, open plan living and dining kitchen, double bedroom, single bedroom and spacious bathroom with bath and shower. The property also benefits from 2 allocated parking spaces.