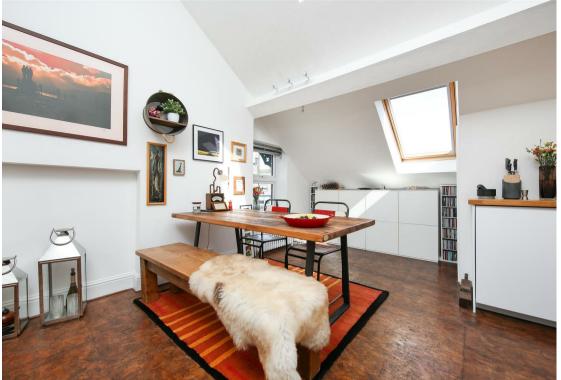

# Apartment 5, West Lea

, Matlock, DE4 3FS

£195,000 (Asking price) A well presented and spacious two bedroom penthouse apartment, offering 899 sqft of living accommodation and situated within close proximity of Matlock Town Centre. The apartment features a spacious entrance hallway, open plan living and dining kitchen, double bedroom, single bedroom and spacious bathroom with bath and shower. The property also benefits from 2 allocated parking spaces.