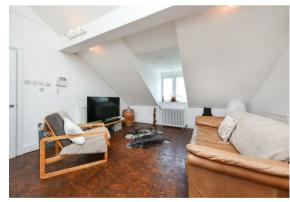

# Apartment 5, West Lea

, Matlock, DE4 3FS

£195,000 (Asking price) A well presented and spacious two bedroom penthouse apartment, offering 899 sqft of living accommodation and situated within close proximity of Matlock Town Centre. The apartment features a spacious entrance hallway, open plan living and dining kitchen, double bedroom, single bedroom and spacious bathroom with bath and shower. The property also benefits from 2 allocated parking spaces.