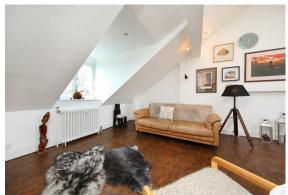

# Apartment 5, West Lea

, Matlock, DE4 3FS

£195,000 (Asking price) A well presented and spacious two bedroom penthouse apartment, offering 899 sqft of living accommodation and situated within close proximity of Matlock Town Centre. The apartment features a spacious entrance hallway, open plan living and dining kitchen, double bedroom, single bedroom and spacious bathroom with bath and shower. The property also benefits from 2 allocated parking spaces.