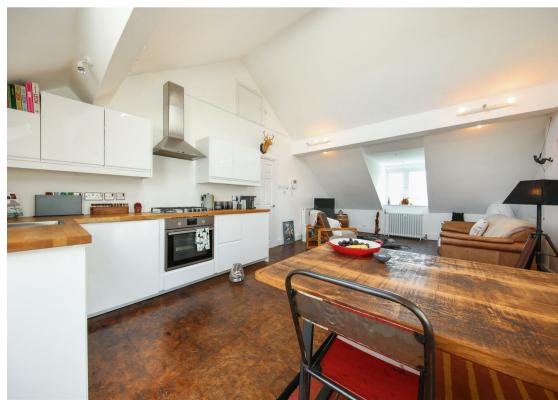

# Apartment 5, West Lea

, Matlock, DE4 3FS

£195,000 (Asking price) A well presented and spacious two bedroom penthouse apartment, offering 899 sqft of living accommodation and situated within close proximity of Matlock Town Centre. The apartment features a spacious entrance hallway, open plan living and dining kitchen, double bedroom, single bedroom and spacious bathroom with bath and shower. The property also benefits from 2 allocated parking spaces.