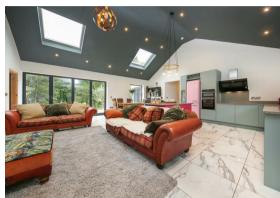

# 71 Sutton Spring Wood

Calow, Chesterfield, S44 5XF

Guide Price £650,000 - £675,000 Tranquillity, eco friendly and stylish, this bespoke new-build property sits in the heart of stunning woodland and is surrounded by picturesque countryside and peaceful walks, whilst being within close proximity to Chesterfield centre and transport links. Designed around natural light and free-flowing space, the home enjoys vaulted ceilings and open plan accommodation. Offer 1680 soft of accommodation, the property features an open kitchen with living and dining space and bi-folds to the garden, an impressive master suite with dressing room and en-suite, stylish bathrooms, spacious bedrooms and lavish interior design throughout.

The accommodation comprises; island kitchen with solid quartz worktops and integrated appliances, marble tiled open plan living and dining space, separate utility room, main bathroom with freestanding bath and rain shower, spacious bedrooms including the impressive master suite with dressing room and en-suite shower room.