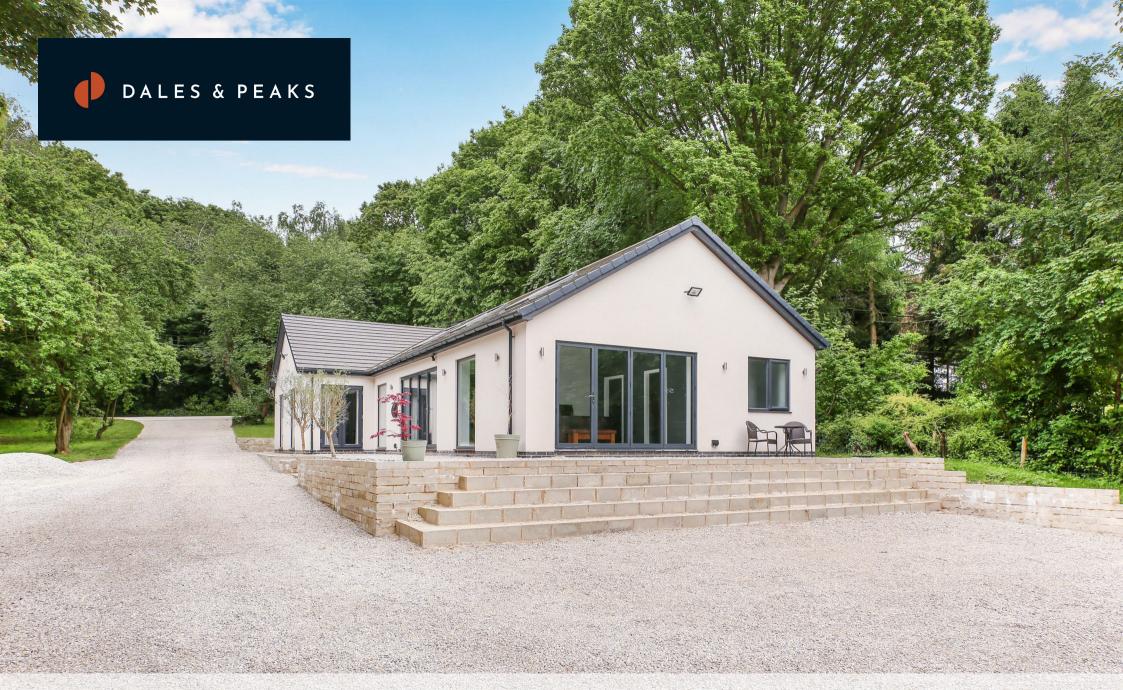

# 71 Sutton Spring Wood

Calow, Chesterfield, S44 5XF

Guide Price £650,000 - £675,000 Tranquillity, eco friendly and stylish, this bespoke new-build property sits in the heart of stunning woodland and is surrounded by picturesque countryside and peaceful walks, whilst being within close proximity to Chesterfield centre and transport links. Designed around natural light and free-flowing space, the home enjoys vaulted ceilings and open plan accommodation. Offer 1680 soft of accommodation, the property features an open kitchen with living and dining space and bi-folds to the garden, an impressive master suite with dressing room and en-suite, stylish bathrooms, spacious bedrooms and lavish interior design throughout.

The accommodation comprises; island kitchen with solid quartz worktops and integrated appliances, marble tiled open plan living and dining space, separate utility room, main bathroom with freestanding bath and rain shower, spacious bedrooms including the impressive master suite with dressing room and en-suite shower room.