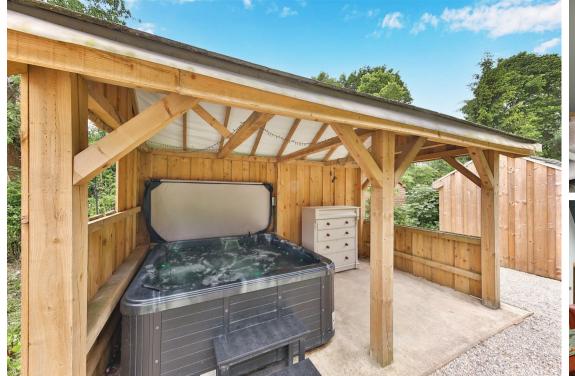

# 71 Sutton Spring Wood

Calow, Chesterfield, S44 5XF

Guide Price £650,000 - £675,000 Tranquillity, eco friendly and stylish, this bespoke new-build property sits in the heart of stunning woodland and is surrounded by picturesque countryside and peaceful walks, whilst being within close proximity to Chesterfield centre and transport links. Designed around natural light and free-flowing space, the home enjoys vaulted ceilings and open plan accommodation. Offer 1680 soft of accommodation, the property features an open kitchen with living and dining space and bi-folds to the garden, an impressive master suite with dressing room and en-suite, stylish bathrooms, spacious bedrooms and lavish interior design throughout.