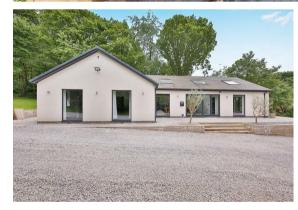

# 71 Sutton Spring Wood

Calow, Chesterfield, S44 5XF

Guide Price £650,000 - £675,000 Tranquillity, eco friendly and stylish, this bespoke new-build property sits in the heart of stunning woodland and is surrounded by picturesque countryside and peaceful walks, whilst being within close proximity to Chesterfield centre and transport links. Designed around natural light and free-flowing space, the home enjoys vaulted ceilings and open plan accommodation. Offer 1680 soft of accommodation, the property features an open kitchen with living and dining space and bi-folds to the garden, an impressive master suite with dressing room and en-suite, stylish bathrooms, spacious bedrooms and lavish interior design throughout.