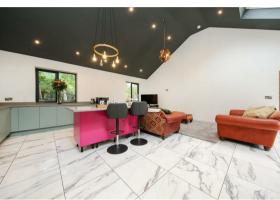

The accommodation comprises; island kitchen with solid quartz worktops and integrated appliances, marble tiled open plan living and dining space, separate utility room, main bathroom with freestanding bath and rain shower, spacious bedrooms including the impressive master suite with dressing room and en-suite shower room.