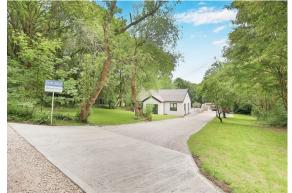

71 Sutton Spring Wood Calow, Chesterfield, S44 5XF

Guide Price £650,000

# 71 Sutton Spring Wood

Calow, Chesterfield, S44 5XF

Guide Price £650,000 - £675,000 Tranquillity, eco friendly and stylish, this bespoke new-build property sits in the heart of stunning woodland and is surrounded by picturesque countryside and peaceful walks, whilst being within close proximity to Chesterfield centre and transport links. Designed around natural light and free-flowing space, the home enjoys vaulted ceilings and open plan accommodation. Offer 1680 soft of accommodation, the property features an open kitchen with living and dining space and bi-folds to the garden, an impressive master suite with dressing room and en-suite, stylish bathrooms, spacious bedrooms and lavish interior design throughout.