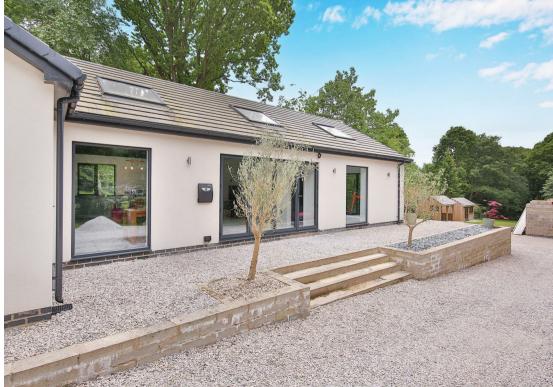

# 71 Sutton Spring Wood

Calow, Chesterfield, S44 5XF

Guide Price £650,000 - £675,000 Tranquillity, eco friendly and stylish, this bespoke new-build property sits in the heart of stunning woodland and is surrounded by picturesque countryside and peaceful walks, whilst being within close proximity to Chesterfield centre and transport links. Designed around natural light and free-flowing space, the home enjoys vaulted ceilings and open plan accommodation. Offer 1680 soft of accommodation, the property features an open kitchen with living and dining space and bi-folds to the garden, an impressive master suite with dressing room and en-suite, stylish bathrooms, spacious bedrooms and lavish interior design throughout.

The accommodation comprises; island kitchen with solid quartz worktops and integrated appliances, marble tiled open plan living and dining space, separate utility room, main bathroom with freestanding bath and rain shower, spacious bedrooms including the impressive master suite with dressing room and en-suite shower room.