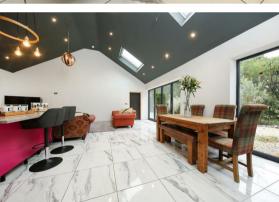

# 71 Sutton Spring Wood

Calow, Chesterfield, S44 5XF

Guide Price £650,000 - £675,000 Tranquillity, eco friendly and stylish, this bespoke new-build property sits in the heart of stunning woodland and is surrounded by picturesque countryside and peaceful walks, whilst being within close proximity to Chesterfield centre and transport links. Designed around natural light and free-flowing space, the home enjoys vaulted ceilings and open plan accommodation. Offer 1680 soft of accommodation, the property features an open kitchen with living and dining space and bi-folds to the garden, an impressive master suite with dressing room and en-suite, stylish bathrooms, spacious bedrooms and lavish interior design throughout.

The accommodation comprises; island kitchen with solid quartz worktops and integrated appliances, marble tiled open plan living and dining space, separate utility room, main bathroom with freestanding bath and rain shower, spacious bedrooms including the impressive master suite with dressing room and en-suite shower room.