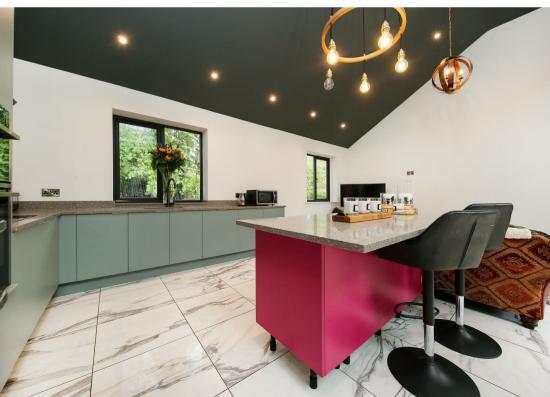

# 71 Sutton Spring Wood

Calow, Chesterfield, S44 5XF

Guide Price £650,000 - £675,000 Tranquillity, eco friendly and stylish, this bespoke new-build property sits in the heart of stunning woodland and is surrounded by picturesque countryside and peaceful walks, whilst being within close proximity to Chesterfield centre and transport links. Designed around natural light and free-flowing space, the home enjoys vaulted ceilings and open plan accommodation. Offer 1680 soft of accommodation, the property features an open kitchen with living and dining space and bi-folds to the garden, an impressive master suite with dressing room and en-suite, stylish bathrooms, spacious bedrooms and lavish interior design throughout.

The accommodation comprises; island kitchen with solid quartz worktops and integrated appliances, marble tiled open plan living and dining space, separate utility room, main bathroom with freestanding bath and rain shower, spacious bedrooms including the impressive master suite with dressing room and en-suite shower room.