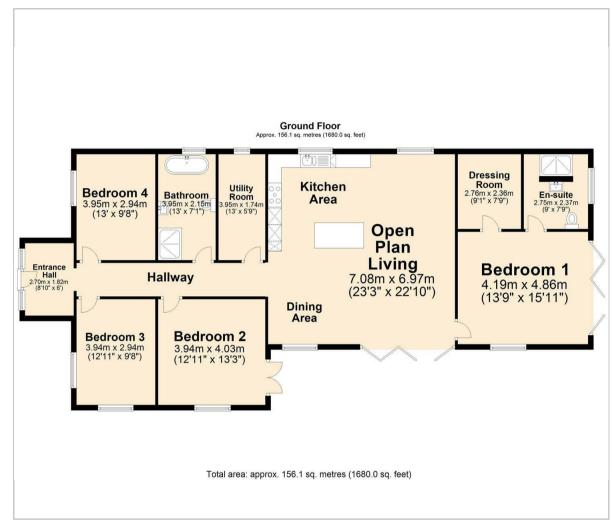

to Chesterfield centre and transport links. Designed around natural light and free-flowing space, the home enjoys vaulted ceilings and open plan accommodation. Offer 1680 soft of accommodation, the property features an open kitchen with living and dining space and bi-folds to the garden, an impressive master suite with dressing room and en-suite, stylish bathrooms, spacious bedrooms and lavish interior design throughout.

The accommodation comprises; island kitchen with solid quartz worktops and integrated appliances, marble tiled open plan living and dining space, separate utility room, main bathroom with freestanding bath and rain shower, spacious bedrooms including the impressive master suite with dressing room and en-suite shower room.

























### Floor Plan Area Map



# Viewing

Please contact our Matlock Office on 01629 700246

if you wish to arrange a viewing appointment for this property or require further information.

These particulars, whilst believed to be accurate are set out as a general outline only for guidance and do not constitute any part of an offer or contract. Intending purchasers should not rely on them as statements of representation of fact, but must satisfy themselves by inspection or otherwise as to their accuracy. No person in this firms employment has the authority to make or give any representation or warranty in respect of the property.

# Hassocky Ln

# **Energy Efficiency Graph**



**Coogle** 











Map data @2024 Google