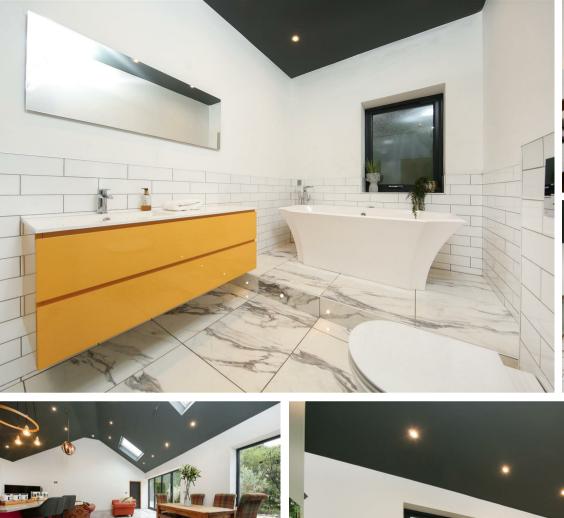

The accommodation comprises; island kitchen with solid quartz worktops and integrated appliances, marble tiled open plan living and dining space, separate utility room, main bathroom with freestanding bath and rain shower, spacious bedrooms including the impressive master suite with dressing room and en-suite shower room.