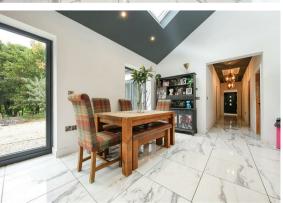

# 71 Sutton Spring Wood

Calow, Chesterfield, S44 5XF

Guide Price £650,000 - £675,000 Tranquillity, eco friendly and stylish, this bespoke new-build property sits in the heart of stunning woodland and is surrounded by picturesque countryside and peaceful walks, whilst being within close proximity to Chesterfield centre and transport links. Designed around natural light and free-flowing space, the home enjoys vaulted ceilings and open plan accommodation. Offer 1680 soft of accommodation, the property features an open kitchen with living and dining space and bi-folds to the garden, an impressive master suite with dressing room and en-suite, stylish bathrooms, spacious bedrooms and lavish interior design throughout.

The accommodation comprises; island kitchen with solid quartz worktops and integrated appliances, marble tiled open plan living and dining space, separate utility room, main bathroom with freestanding bath and rain shower, spacious bedrooms including the impressive master suite with dressing room and en-suite shower room.