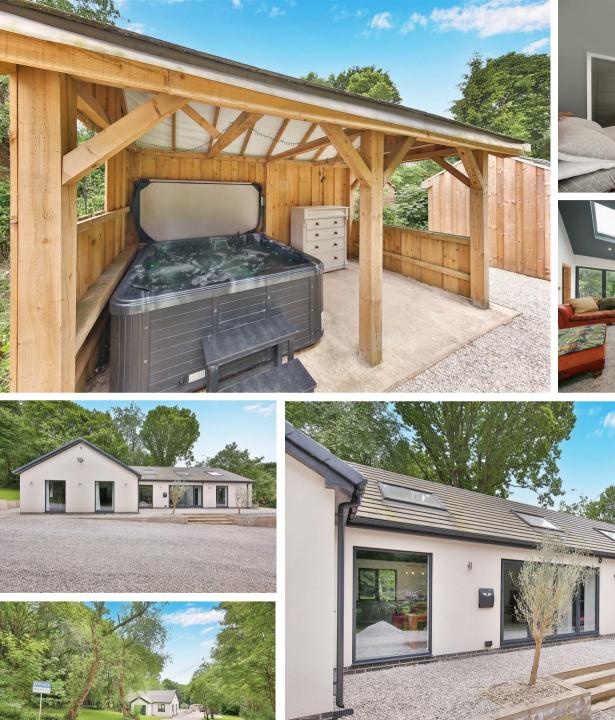

### 71 Sutton Spring Wood Calow, Chesterfield, S44 5XF

Tranquillity, eco friendly and stylish, this bespoke new-build property sits in the heart of stunning woodland and is surrounded by picturesque countryside and peaceful walks, whilst being within close proximity to Chesterfield centre and transport links. Designed around natural light and free-flowing space, the home enjoys vaulted ceilings and open plan accommodation. Offer 1680 sqft of accommodation, the property features an open kitchen with living and dining space and bi-folds to the garden, an impressive master suite with dressing room and en-suite, stylish bathrooms, spacious bedrooms and lavish interior design throughout.

The accommodation comprises; island kitchen with solid guartz worktops and integrated appliances, marble tiled open plan living and dining space, separate utility room, main bathroom with freestanding bath and rain shower, spacious bedrooms including the impressive master suite with dressing room and en-suite shower room.