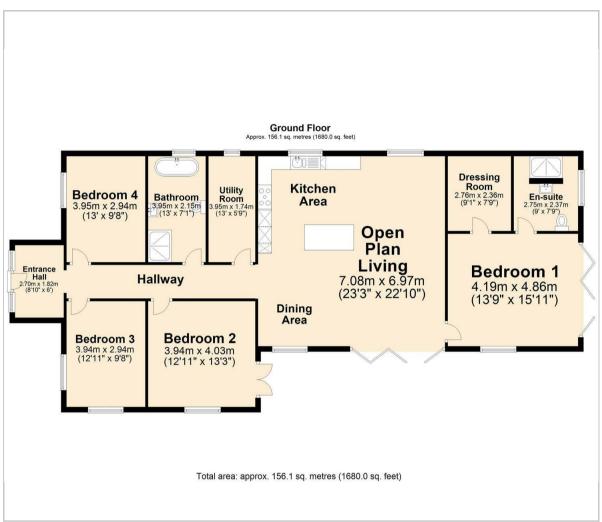

oximity to Chesterfield centre and transport links. Designed around natural light and free-flowing space, the home enjoys vaulted ceilings and open plan accommodation. Offer 1680 sqft of accommodation, the property features an open kitchen with living and dining space and bi-folds to the garden, an impressive master suite with dressing room and en-suite, stylish bathrooms, spacious bedrooms and lavish interior design throughout.

The accommodation comprises; island kitchen with solid guartz worktops and integrated appliances, marble tiled open plan living and dining space, separate utility room, main bathroom with freestanding bath and rain shower, spacious bedrooms including the impressive master suite with dressing room and en-suite shower room.





















#### **Floor Plan**



# Viewing

Please contact our Matlock Office on 01629 700246 if you wish to arrange a viewing appointment for this property or require further information.

These particulars, whilst believed to be accurate are set out as a general outline only for guidance and do not constitute any part of an offer or contract. Intending purchasers should not rely on them as statements of representation of fact, but must satisfy themselves by inspection or otherwise as to their accuracy. No person in this firms employment has the authority to make or give any representation or warranty in respect of the property.

#### Area Map



# **Energy Efficiency Graph**





E: info@dalesandpeaks.co.uk www.dalesandpeaks.co.uk



2 Dale Road, Matlock, Derbyshire, DE4 3LT T: 01629 700246