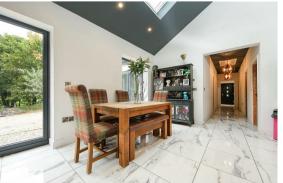

### 71 Sutton Spring Wood Calow, Chesterfield, S44 5XF

Tranquillity, eco friendly and stylish, this bespoke new-build property sits in the heart of stunning woodland and is surrounded by picturesque countryside and peaceful walks, whilst being within close proximity to Chesterfield centre and transport links. Designed around natural light and free-flowing space, the home enjoys vaulted ceilings and open plan accommodation. Offer 1680 sqft of accommodation, the property features an open kitchen with living and dining space and bi-folds to the garden, an impressive master suite with dressing room and en-suite, stylish bathrooms, spacious bedrooms and lavish interior design throughout.

The accommodation comprises; island kitchen with solid guartz worktops and integrated appliances, marble tiled open plan living and dining space, separate utility room, main bathroom with freestanding bath and rain shower, spacious bedrooms including the impressive master suite with dressing room and en-suite shower room.