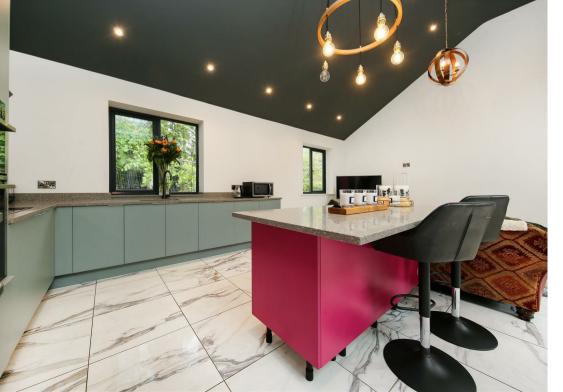

### 71 Sutton Spring Wood Calow, Chesterfield, S44 5XF

Tranquillity, eco friendly and stylish, this bespoke new-build property sits in the heart of stunning woodland and is surrounded by picturesque countryside and peaceful walks, whilst being within close proximity to Chesterfield centre and transport links. Designed around natural light and free-flowing space, the home enjoys vaulted ceilings and open plan accommodation. Offer 1680 sqft of accommodation, the property features an open kitchen with living and dining space and bi-folds to the garden, an impressive master suite with dressing room and en-suite, stylish bathrooms, spacious bedrooms and lavish interior design throughout.

The accommodation comprises; island kitchen with solid guartz worktops and integrated appliances, marble tiled open plan living and dining space, separate utility room, main bathroom with freestanding bath and rain shower, spacious bedrooms including the impressive master suite with dressing room and en-suite shower room.