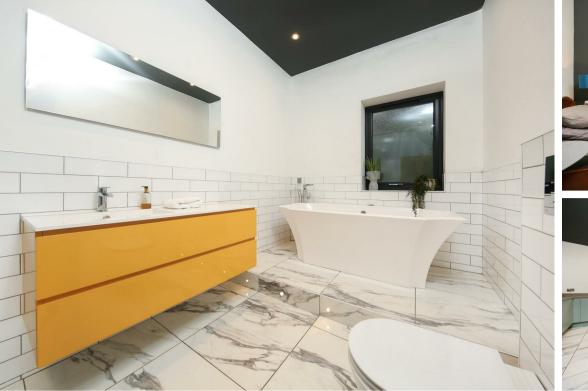

The accommodation comprises; island kitchen with solid guartz worktops and integrated appliances, marble tiled open plan living and dining space, separate utility room, main bathroom with freestanding bath and rain shower, spacious bedrooms including the impressive master suite with dressing room and en-suite shower room.