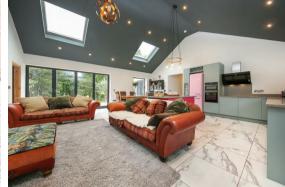

The accommodation comprises; island kitchen with solid guartz worktops and integrated appliances, marble tiled open plan living and dining space, separate utility room, main bathroom with freestanding bath and rain shower, spacious bedrooms including the impressive master suite with dressing room and en-suite shower room.