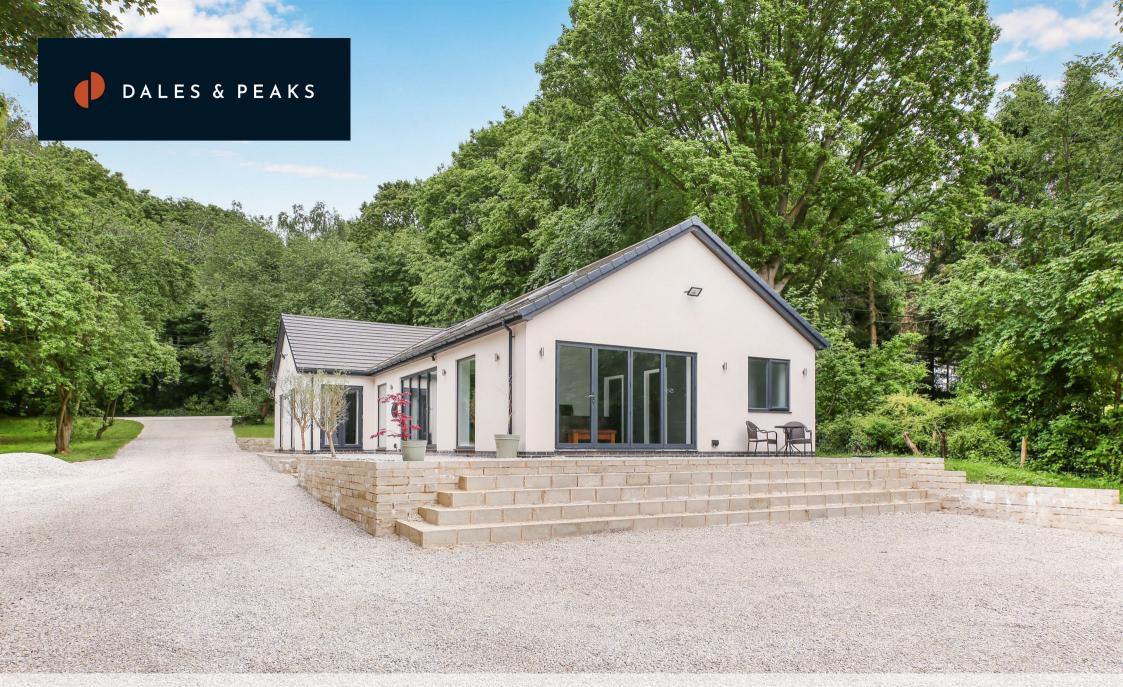

### 71 Sutton Spring Wood Calow, Chesterfield, S44 5XF

Tranquillity, eco friendly and stylish, this bespoke new-build property sits in the heart of stunning woodland and is surrounded by picturesque countryside and peaceful walks, whilst being within close proximity to Chesterfield centre and transport links. Designed around natural light and free-flowing space, the home enjoys vaulted ceilings and open plan accommodation. Offer 1680 sqft of accommodation, the property features an open kitchen with living and dining space and bi-folds to the garden, an impressive master suite with dressing room and en-suite, stylish bathrooms, spacious bedrooms and lavish interior design throughout.