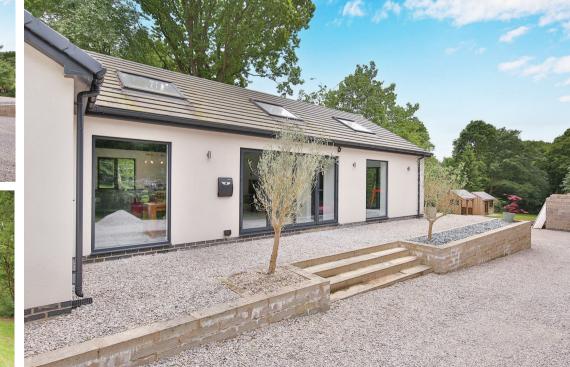

### 71 Sutton Spring Wood Calow, Chesterfield, S44 5XF

Tranquillity, eco friendly and stylish, this bespoke new-build property sits in the heart of stunning woodland and is surrounded by picturesque countryside and peaceful walks, whilst being within close proximity to Chesterfield centre and transport links. Designed around natural light and free-flowing space, the home enjoys vaulted ceilings and open plan accommodation. Offer 1680 sqft of accommodation, the property features an open kitchen with living and dining space and bi-folds to the garden, an impressive master suite with dressing room and en-suite, stylish bathrooms, spacious bedrooms and lavish interior design throughout.

The accommodation comprises; island kitchen with solid guartz worktops and integrated appliances, marble tiled open plan living and dining space, separate utility room, main bathroom with freestanding bath and rain shower, spacious bedrooms including the impressive master suite with dressing room and en-suite shower room.