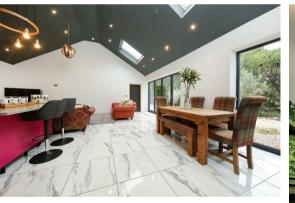

### 71 Sutton Spring Wood Calow, Chesterfield, S44 5XF

Tranquillity, eco friendly and stylish, this bespoke new-build property sits in the heart of stunning woodland and is surrounded by picturesque countryside and peaceful walks, whilst being within close proximity to Chesterfield centre and transport links. Designed around natural light and free-flowing space, the home enjoys vaulted ceilings and open plan accommodation. Offer 1680 sqft of accommodation, the property features an open kitchen with living and dining space and bi-folds to the garden, an impressive master suite with dressing room and en-suite, stylish bathrooms, spacious bedrooms and lavish interior design throughout.

The accommodation comprises; island kitchen with solid guartz worktops and integrated appliances, marble tiled open plan living and dining space, separate utility room, main bathroom with freestanding bath and rain shower, spacious bedrooms including the impressive master suite with dressing room and en-suite shower room.