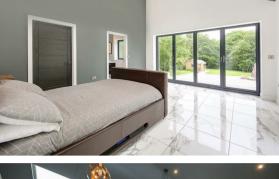

The accommodation comprises; island kitchen with solid guartz worktops and integrated appliances, marble tiled open plan living and dining space, separate utility room, main bathroom with freestanding bath and rain shower, spacious bedrooms including the impressive master suite with dressing room and en-suite shower room.