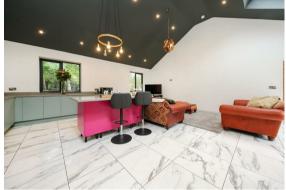

### 71 Sutton Spring Wood Calow, Chesterfield, S44 5XF

Tranquillity, eco friendly and stylish, this bespoke new-build property sits in the heart of stunning woodland and is surrounded by picturesque countryside and peaceful walks, whilst being within close proximity to Chesterfield centre and transport links. Designed around natural light and free-flowing space, the home enjoys vaulted ceilings and open plan accommodation. Offer 1680 sqft of accommodation, the property features an open kitchen with living and dining space and bi-folds to the garden, an impressive master suite with dressing room and en-suite, stylish bathrooms, spacious bedrooms and lavish interior design throughout.

The accommodation comprises; island kitchen with solid guartz worktops and integrated appliances, marble tiled open plan living and dining space, separate utility room, main bathroom with freestanding bath and rain shower, spacious bedrooms including the impressive master suite with dressing room and en-suite shower room.