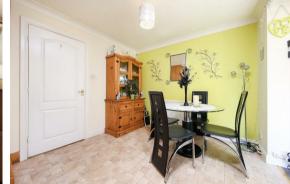

The ground floor comprises; entrance hallway, family living room with gas fire, downstairs bedroom/second reception room, WC and utility room, open plan kitchen dining area with integrated appliances, leading to the conservatory with access onto the rear garden.