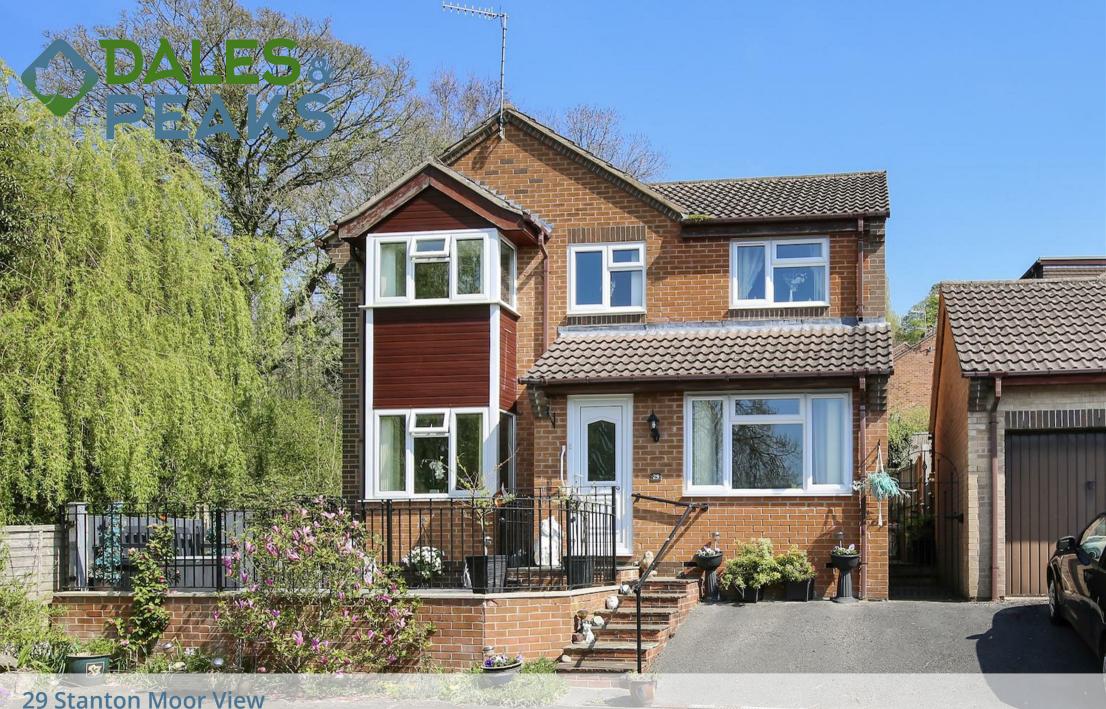

29 Stanton Moor View , Matlock, DE4 3NE £365,000

### **29 Stanton Moor View** , Matlock, DE4 3NE

•• 3D TOUR •• £365,000 (Asking price) A spacious and well presented 4 bedroom detached property, situated in a highly desirable location, within close proximity of local amenities. Offering 1138 sqft of accommodation over two floors and benefitting from off street parking, decked seating area to the front and patio garden to the rear.