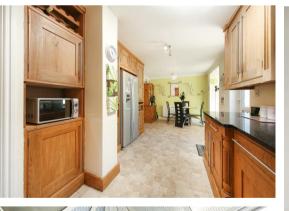

The ground floor comprises; entrance hallway, family living room with gas fire, downstairs bedroom/second reception room, WC and utility room, open plan kitchen dining area with integrated appliances, leading to the conservatory with access onto the rear garden.