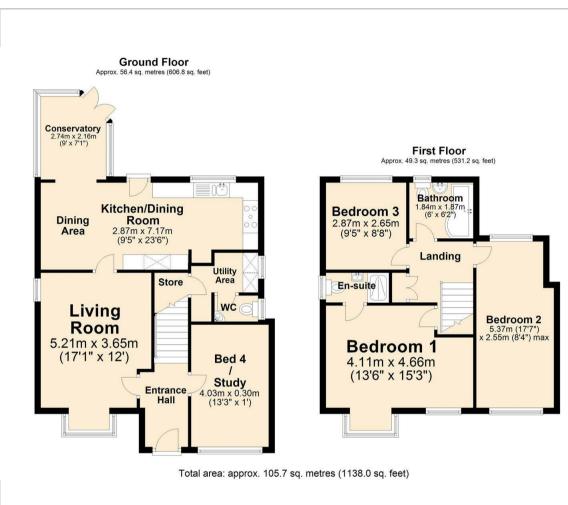

#### Floor Plan

The ground floor comprises; entrance hallway, family living room with gas fire, downstairs bedroom/second reception room, WC and utility room, open plan kitchen dining area with integrated appliances, leading to the conservatory with access onto the rear garden.

The first floor comprises; master bedroom with ensuite shower room, two further generous bedrooms and family bathroom.