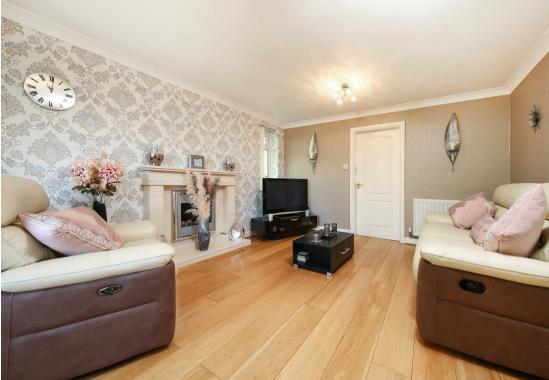

The ground floor comprises; entrance hallway, family living room with gas fire, downstairs bedroom/second reception room, WC and utility room, open plan kitchen dining area with integrated appliances, leading to the conservatory with access onto the rear garden.