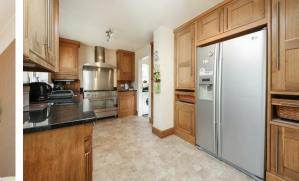

The ground floor comprises; entrance hallway, family living room with gas fire, downstairs bedroom/second reception room, WC and utility room, open plan kitchen dining area with integrated appliances, leading to the conservatory with access onto the rear garden.