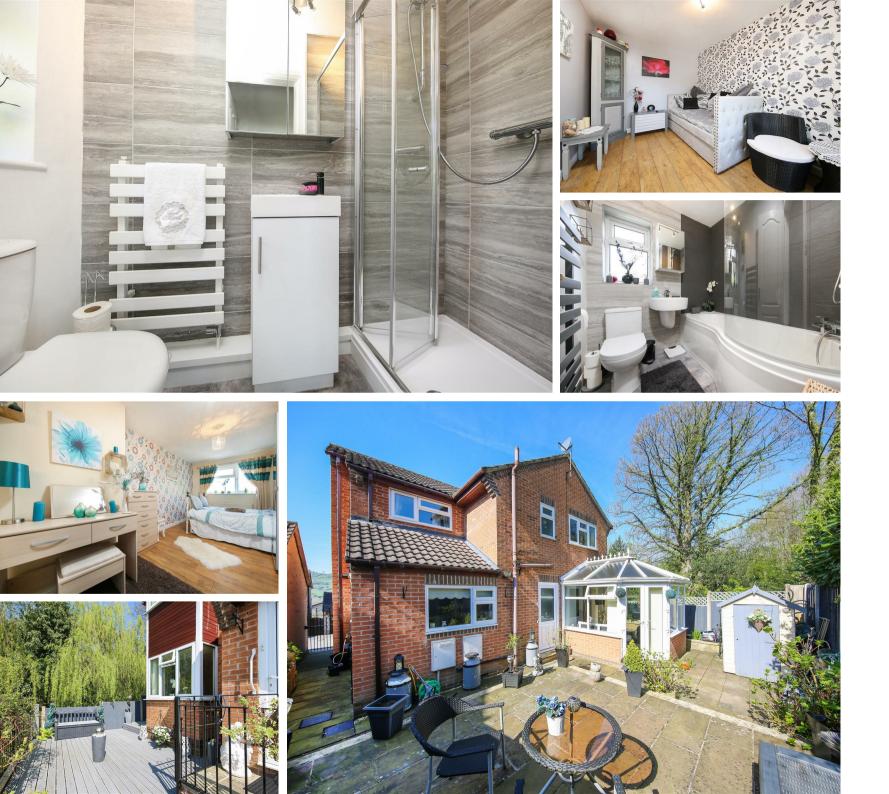

### **29 Stanton Moor View** , Matlock, DE4 3NE

•• 3D TOUR •• £365,000 (Asking price) A spacious and well presented 4 bedroom detached property, situated in a highly desirable location, within close proximity of local amenities. Offering 1138 sqft of accommodation over two floors and benefitting from off street parking, decked seating area to the front and patio garden to the rear.

The ground floor comprises; entrance hallway, family living room with gas fire, downstairs bedroom/second reception room, WC and utility room, open plan kitchen dining area with integrated appliances, leading to the conservatory with access onto the rear garden.

The first floor comprises; master bedroom with ensuite shower room, two further generous bedrooms and family bathroom.