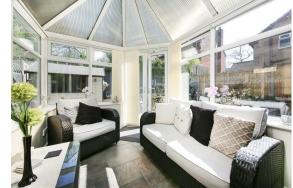

The ground floor comprises; entrance hallway, family living room with gas fire, downstairs bedroom/second reception room, WC and utility room, open plan kitchen dining area with integrated appliances, leading to the conservatory with access onto the rear garden.