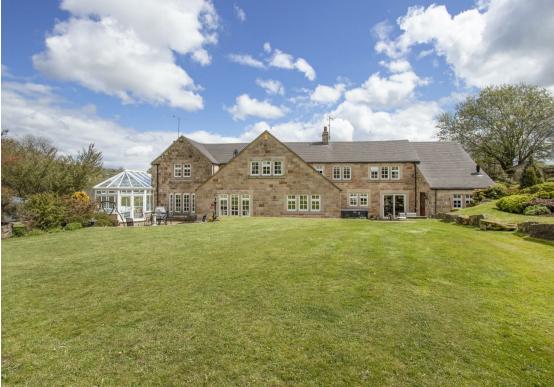

## Yew Tree Lodge New Road

Alderwasley, Belper, DE56 2SQ

· · 3D TOUR · · £1,425,000 (Offers in the region of) A truly beautiful countryside home, situated in the picturesque village of Alderwasly. Centrally occupying manicured, gated grounds, Yew Tree Lodge boasts approximately 6 acres in this stunning rural setting and features a long sweeping driveway approaching the property through the beautiful manicured gardens, stables, paddocks and a detached triple garage with self contained annex accommodation.

The overall accommodation offers 4950 sqft and features a beautifully styled kitchen with integrated appliances and solid marble worktops, 4 reception rooms including the family lounge, formal dining room, separate snug and a conservatory with the most idyllic views. There is also a large gallery landing leading to four double bedrooms, including 3 en-suite bedrooms, the family bathroom with separate bath and shower. The property also features a side entrance with utility area, boot room, downstairs WC and access to a further bedroom or fantastic work-from-home space.