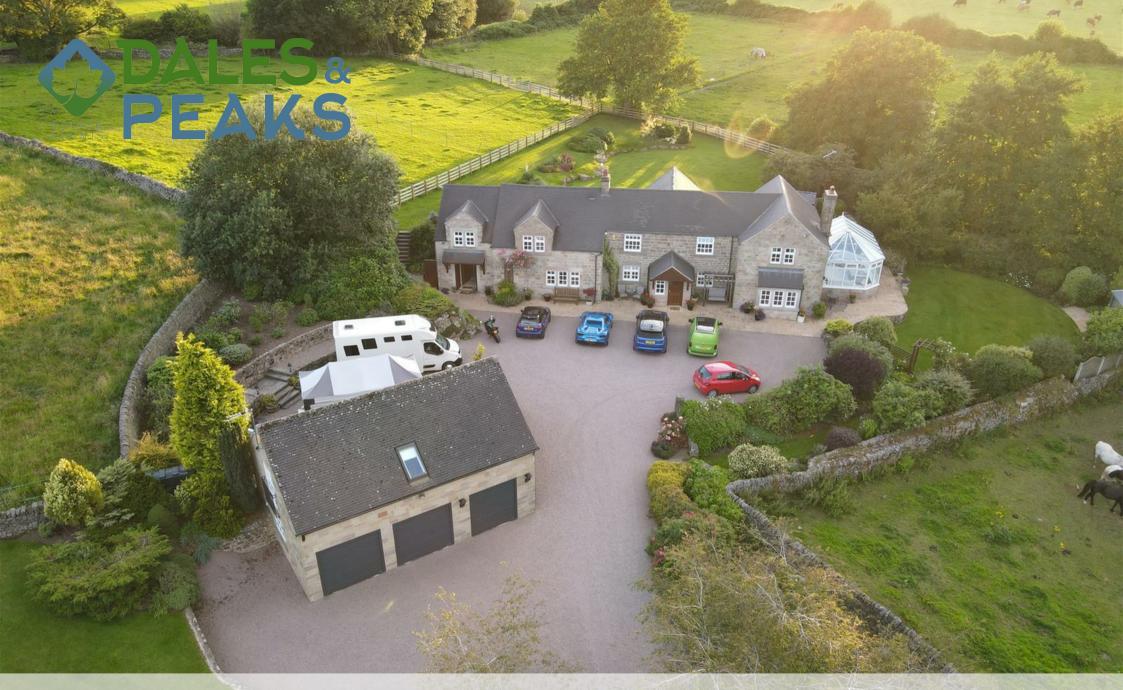

Yew Tree Lodge New Road Alderwasley, Belper, DE56 2SQ £1,425,000

## Yew Tree Lodge New Road

Alderwasley, Belper, DE56 2SQ

· · 3D TOUR · · £1,425,000 (Offers in the region of) A truly beautiful countryside home, situated in the picturesque village of Alderwasly. Centrally occupying manicured, gated grounds, Yew Tree Lodge boasts approximately 6 acres in this stunning rural setting and features a long sweeping driveway approaching the property through the beautiful manicured gardens, stables, paddocks and a detached triple garage with self contained annex accommodation.

The overall accommodation offers 4950 sqft and features a beautifully styled kitchen with integrated appliances and solid marble worktops, 4 reception rooms including the family lounge, formal dining room, separate snug and a conservatory with the most idyllic views. There is also a large gallery landing leading to four double bedrooms, including 3 en-suite bedrooms, the family bathroom with separate bath and shower. The property also features a side entrance with utility area, boot room, downstairs WC and access to a further bedroom or fantastic work-from-home space.