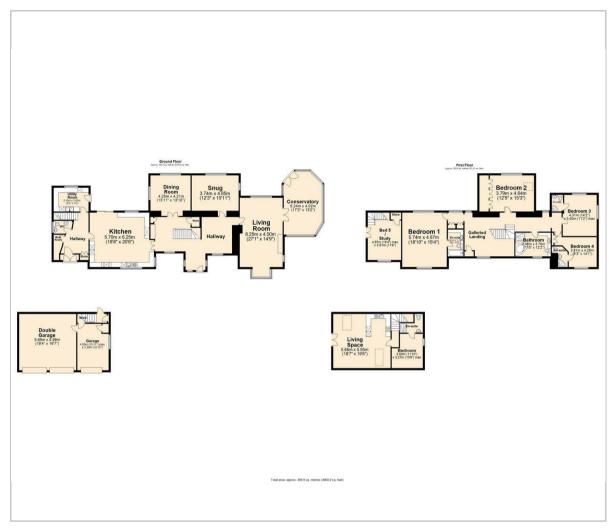

### Floor Plan

Grounds
The Annex
The ground floor comprises;
The first floor comprises;