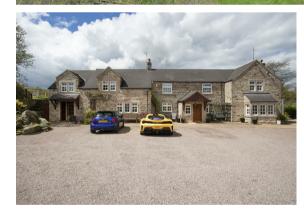

Yew Tree Lodge New Road Alderwasley, Belper, DE56 2SQ £1,425,000

## Yew Tree Lodge New Road

Alderwasley, Belper, DE56 2SQ

· · 3D TOUR · · £1,425,000 (Offers in the region of) A truly beautiful countryside home, situated in the picturesque village of Alderwasly. Centrally occupying manicured, gated grounds, Yew Tree Lodge boasts approximately 6 acres in this stunning rural setting and features a long sweeping driveway approaching the property through the beautiful manicured gardens, stables, paddocks and a detached triple garage with self contained annex accommodation.