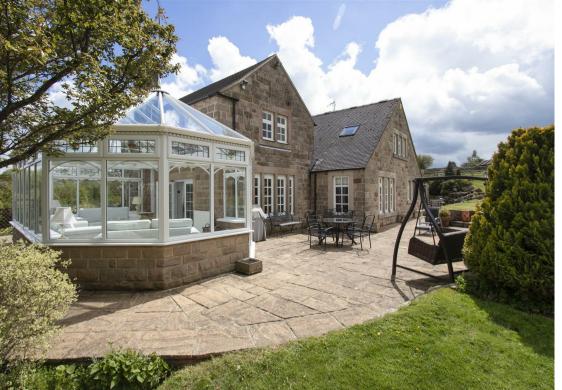

The overall accommodation offers 4950 sqft and features a beautifully styled kitchen with integrated appliances and solid marble worktops, 4 reception rooms including the family lounge, formal dining room, separate snug and a conservatory with the most idyllic views. There is also a large gallery landing leading to four double bedrooms, including 3 en-suite bedrooms, the family bathroom with separate bath and shower. The property also features a side entrance with utility area, boot room, downstairs WC and access to a further bedroom or fantastic work-from-home space.