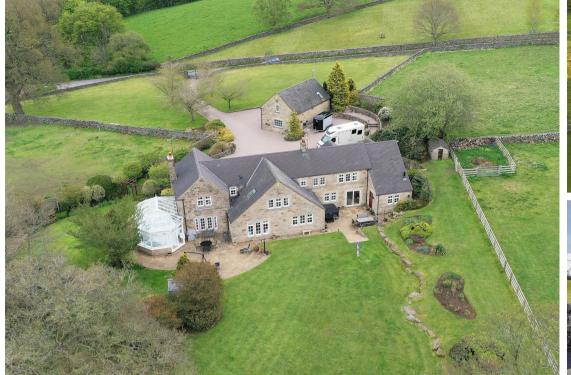

## Yew Tree Lodge New Road

Alderwasley, Belper, DE56 2SQ

· · 3D TOUR · · £1,425,000 (Offers in the region of) A truly beautiful countryside home, situated in the picturesque village of Alderwasly. Centrally occupying manicured, gated grounds, Yew Tree Lodge boasts approximately 6 acres in this stunning rural setting and features a long sweeping driveway approaching the property through the beautiful manicured gardens, stables, paddocks and a detached triple garage with self contained annex accommodation.

The overall accommodation offers 4950 sqft and features a beautifully styled kitchen with integrated appliances and solid marble worktops, 4 reception rooms including the family lounge, formal dining room, separate snug and a conservatory with the most idyllic views. There is also a large gallery landing leading to four double bedrooms, including 3 en-suite bedrooms, the family bathroom with separate bath and shower. The property also features a side entrance with utility area, boot room, downstairs WC and access to a further bedroom or fantastic work-from-home space.

Grounds
The Annex
The ground floor comprises;
The first floor comprises;