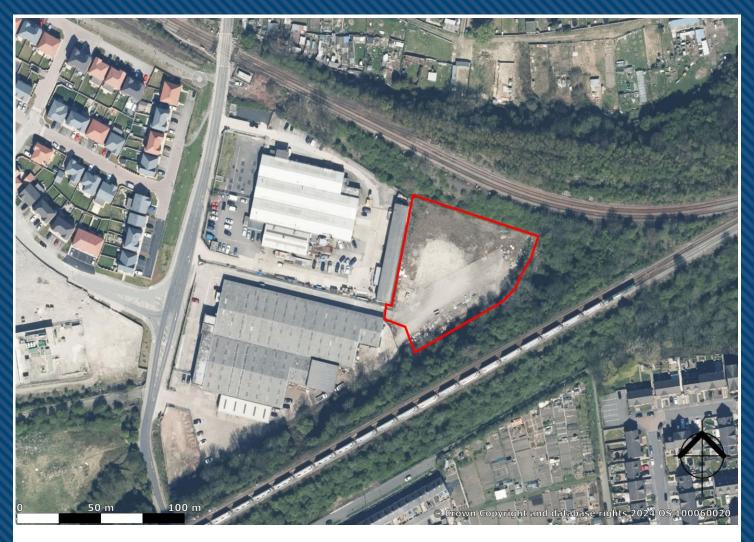

#### LOCATION

The property is situated on Tavern Works, an established industrial estate fronting Skinner Lane in Pontefract. The site benefits from excellent communications being located 1 mile south east of Junction 32 of the M62 which provides direct access to the A1 (M) and  $\frac{1}{2}$  mile north west of Pontefract town centre.

#### **DESCRIPTION**

The property comprises a part hardcore and part gravel surfaced storage yard extending to approximately **1.15 acres.** The site benefits from full perimeter palisade fencing with gated access off Skinner Lane.