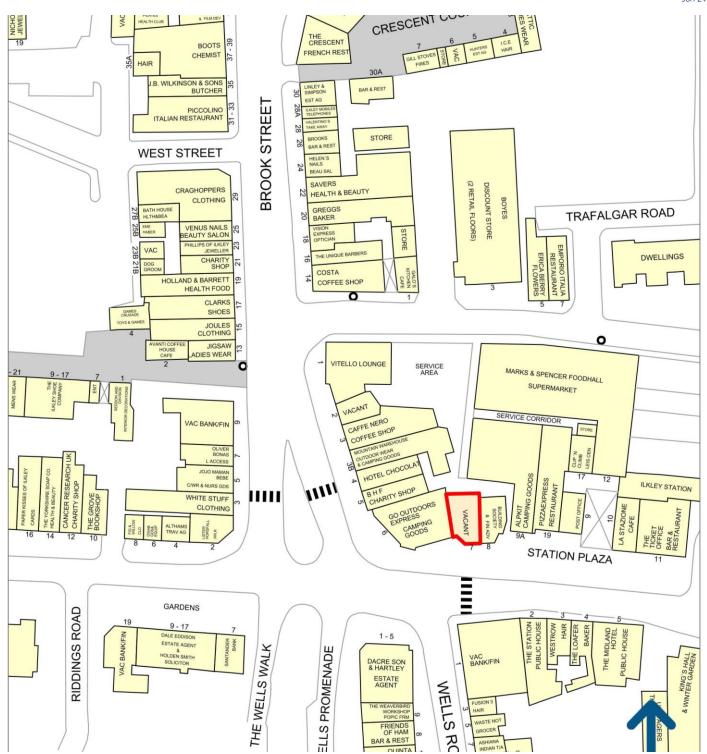

### SITUATION

The shop is situated within the Station Plaza development which directly adjoins the station, with other occupiers in the development including M&S Simply Food, Hotel Chocolat. Pizza Express, The Post Office, Caffe Nero, and Mountain Warehouse.