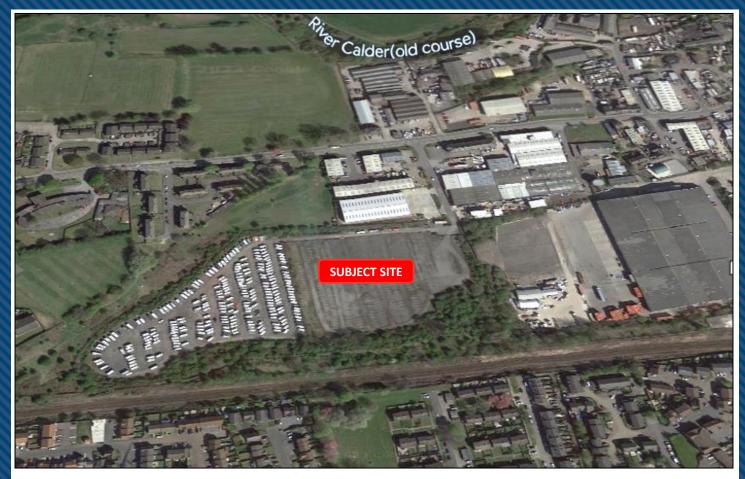

#### **LOCATION**

The property is located on the established Methley Road Industrial Estate, equidistant between Junction 31 and 32 of the M62 motorway. Nearby occupiers include Castleford Caravan Storage, Andrew Page Ltd and Burberry.

#### **DESCRIPTION**

The property is a hardcore surfaced site extending to approximately 3 acres. Access is via a security opened gate onto the estate road.

The site benefits from secure palisade fencing around the perimeter, CCTV and on-site security patrols. The site has good drainage and lighting provided by streetlamps.