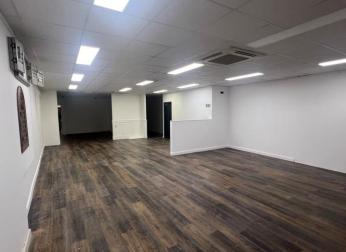

# DESCRIPTION

The shop offers ground floor sales with rear ancillary and first floor staff and storage.

Externally there is a self contained fenced yard to the rear providing space for deliveries/loading and parking.

# **ACCOMMODATION**

The property has the following approximate dimensions and areas:-

| GF Sales        | 154.15 sq.m | 1,660 sq.ft |
|-----------------|-------------|-------------|
| GF Ancillary    | 11.23 sq.m  | 121 sq.ft   |
| FF Staff/Office | 51.16 sq.m  | 551 sq.ft   |