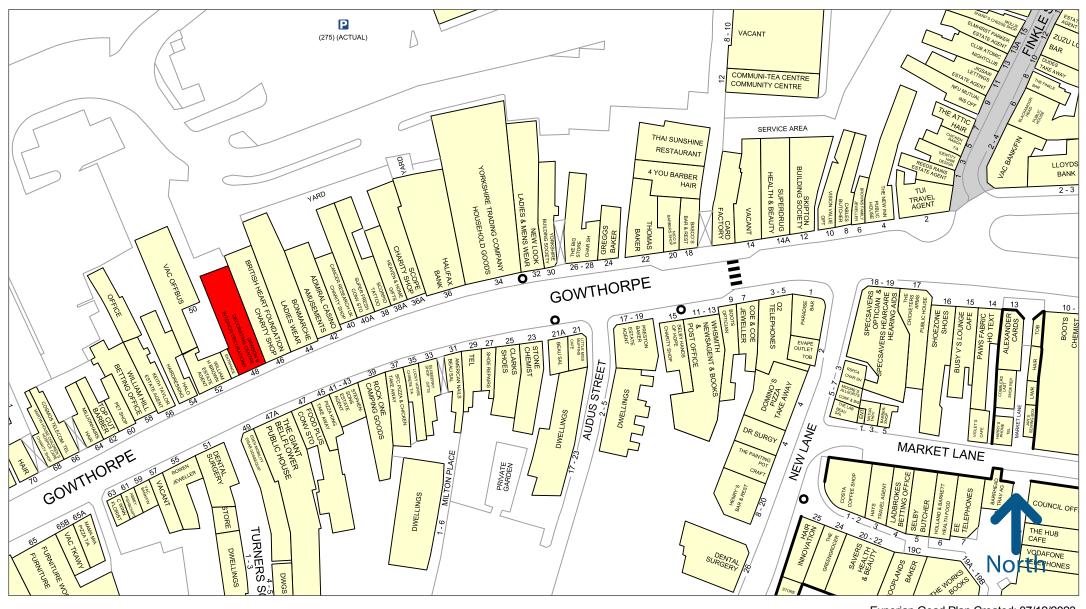

#### SITUATION

The property is situated in a prime location on Gowthorpe immediately adjacent to British Heart Foundation and William H Brown estate agents with other nearby occupiers including Bonmarche, Halifax, Yorkshire Trading Company, New Look, Clarks, Timpson, Thomas The Baker, Superdrug and Greggs.