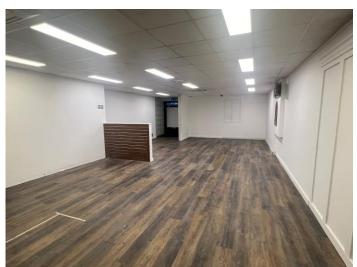

# DESCRIPTION

The shop offers ground floor sales with rear ancillary and first floor staff and storage.

Externally there is a self contained fenced yard to the rear providing space for deliveries/loading and parking.

# **ACCOMMODATION**

The property has the following approximate dimensions and areas:-

| GF Sales        | 154.15 sq.m | 1,660 sq.ft |
|-----------------|-------------|-------------|
| GF Ancillary    | 11.23 sq.m  | 121 sq.ft   |
| FF Staff/Office | 51.16 sq.m  | 551 sq.ft   |