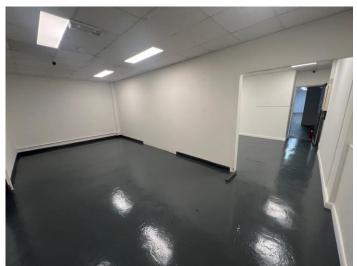

# DESCRIPTION

The shop offers ground floor sales with rear ancillary and first floor staff and storage.

Externally there is a self contained fenced yard to the rear providing space for deliveries/loading and parking.

# **ACCOMMODATION**

The property has the following approximate dimensions and areas:-

| GF Sales        | 154.15 sq.m | 1,660 sq.ft |
|-----------------|-------------|-------------|
| GF Ancillary    | 11.23 sq.m  | 121 sq.ft   |
| FF Staff/Office | 51.16 sq.m  | 551 sq.ft   |