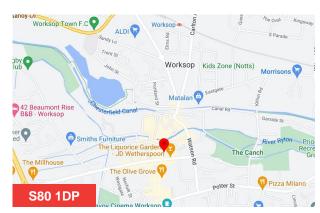

# **Bridge Street**

Worksop, Nottinghamshire, Nottinghamshire, S80 1DP

Worksop is a thriving market town with a resident population of approximately 39,000 persons

**1,097.10** sq ft (101.92 sq m)

- Prime pedestrianised location
- Ground and first floor retail unit suitable for a variety of uses (subject to planning
- Nearby occupiers include Boots Pharmacy, Greggs, Clinton Cards and Timpsons
- Rent £15,000 per annum exclusive

# Bridge Street, Worksop, Nottinghamshire, Nottinghamshire, S80 1DP

#### Location

Worksop is a thriving market town with a resident population of approximately 39,000 persons and a

district population of around 108,000.

The premises occupy a prime location within the pedestrianised section of Bridge Street immediately