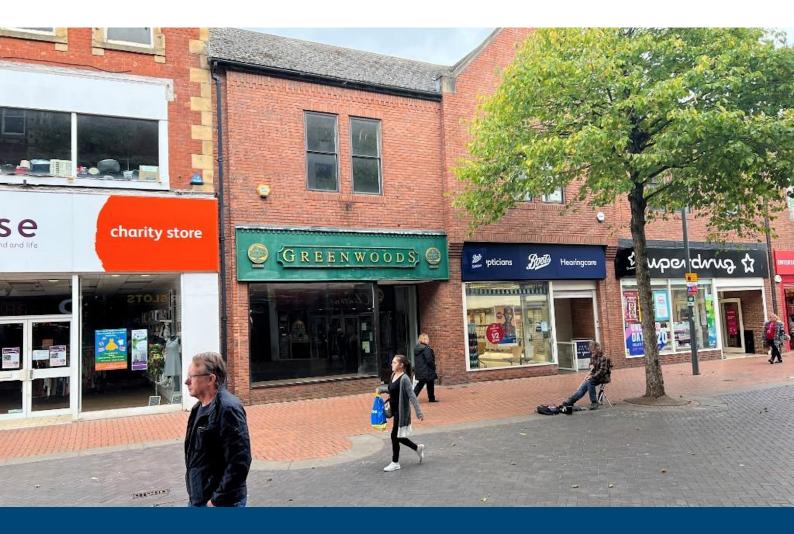

# **Bridge Street**

Worksop, Nottinghamshire, Nottinghamshire, S80 1DP

Worksop is a thriving market town with a resident population of approximately 39,000 persons

**1,097.10** sq ft (101.92 sq m)

- Prime pedestrianised location
- Ground and first floor retail unit suitable for a variety of uses (subject to planning
- Nearby occupiers include Boots Pharmacy, Greggs, Clinton Cards and Timpsons
- Rent £15,000 per annum exclusive

adjacent to Ponden Mill and Boots Opticians. Other nearby occupiers include Boots the Chemists, Clinton Cards, Specsavers and Superdrug.