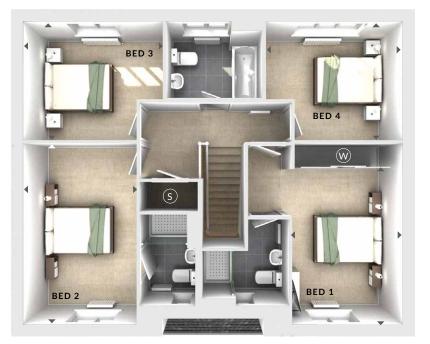

## ♦ DIMENSIONS

First Floor:

Bedroom 1 2.77m x 3.81m 9'1" x 12'6"

En Suite

Bedroom 2

2.85m x 4.56m 9'4" x 14'11"

En Suite

Bedroom 3 3.50m x 2.98m 11'6" x 9'9"

Bedroom 4

3.42m x 3.08m 11'3" x 10'1"

Bathroom