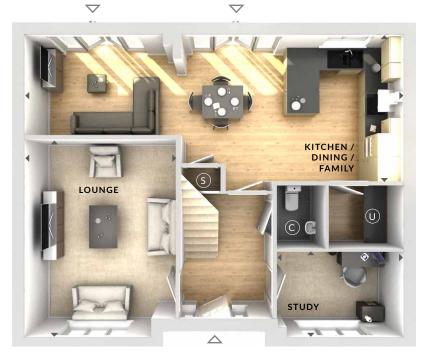

#### Ground Floor:

Lounge

3.81m x 4.94m 12'6" x 16'2"

### Kitchen / Dining / Family

9.28m x 3.70m 30'5" x 12'1"

Study

3.16m x 2.12m 10'4" x 6'11"

- (S) Storage
- C Cloaks
- W Wardrobes
- U Utility
- ♦ Measurement Points
- △ External Access

First Floor

Ground Floor