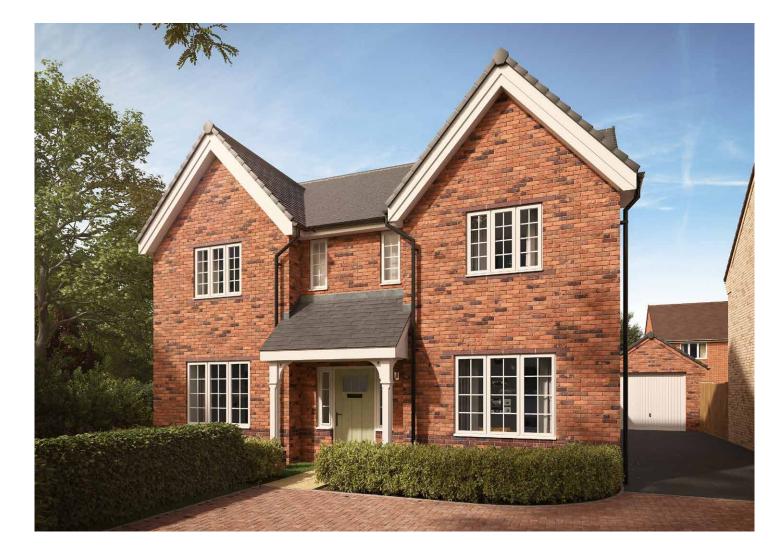

PEE

4 Bedrooms 2

2 En suites Home Office

# PEELE FOUR BEDROOM HOME

A four bedroom detached home featuring a generously sized lounge, study, an outstanding open plan kitchen / dining / family area with a utility cupboard and French doors opening onto the rear garden. Upstairs is home to four double bedrooms, two with an en suite shower room and the master bedroom complete with fitted wardrobes.