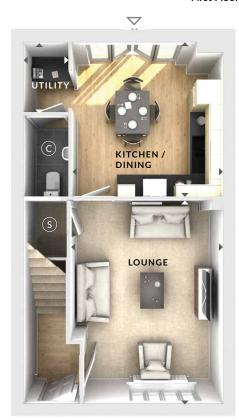

## **Ground Floor:**

Lounge

3.83m x 4.91m 12'7" x 16'1"

Kitchen / Dining

3.71m x 3.69m 12'2" x 12'1"

Utility

1.05m x 1.70m 3'5" x 5'7"

Storage

C Cloaks

(W) Wardrobe

**♦ ►** Measurement Points

△ External Access

First Floor

Ground Floor

 $\triangle$