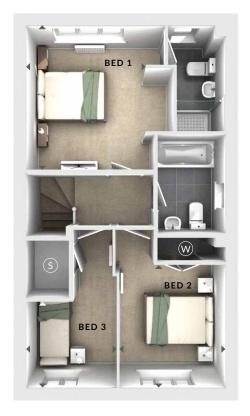

## **ODIMENSIONS**

First Floor:

Bedroom 1

2.86m x 3.48m 9'5" x 11'5"

En Suite

Bedroom 2

2.61m x 2.97m 8'7" x 9'9"

Bedroom 3

2.15m x 2.07m 7'1" x 6'9"

Bathroom

C Cloaks

(W) Wardrobe

**♦ ►** Measurement Points

△ External Access

First Floor

Ground Floor

 $\triangle$