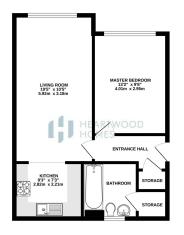

Internally the property is immaculately presented to a high standard, and boasts well proportioned accommodation. The welcoming entrance hall has a large storage cupboard, perfect for shoes and coats to be neatly tucked away. The main open plan living, dining kitchen room is generous in space and enjoys a dual aspect, allowing natural light to flood the room and offering breath taking views over the meadow. It's perfect for both relaxing and entertaining. The modern kitchen plays host to all the essential appliances. The spacious double bedroom also offers meadow views from a different angle, with ample storage space. The property is finished by the contemporary fitted bathroom, with a useful built in cupboard