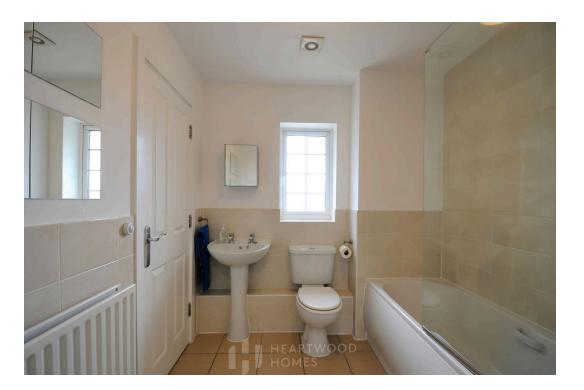

Internally the property is immaculately presented to a high standard, and boasts well proportioned accommodation. The welcoming entrance hall has a large storage cupboard, perfect for shoes and coats to be neatly tucked away. The main open plan living, dining kitchen room is generous in space and enjoys a dual aspect, allowing natural light to flood the room and offering breath taking views over the meadow. It's perfect for both relaxing and entertaining. The modern kitchen plays host to all the essential appliances. The spacious double bedroom also offers meadow views from a different angle, with ample storage space. The property is finished by the contemporary fitted bathroom, with a useful built in cupboard