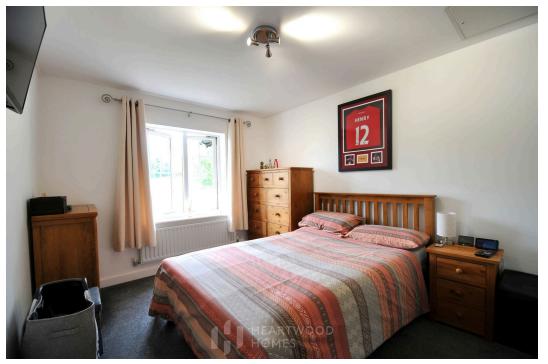

Internally the property is immaculately presented to a high standard, and boasts well proportioned accommodation. The welcoming entrance hall has a large storage cupboard, perfect for shoes and coats to be neatly tucked away. The main open plan living, dining kitchen room is generous in space and enjoys a dual aspect, allowing natural light to flood the room and offering breath taking views over the meadow. It's perfect for both relaxing and entertaining. The modern kitchen plays host to all the essential appliances. The spacious double bedroom also offers meadow views from a different angle, with ample storage space. The property is finished by the contemporary fitted bathroom, with a useful built in cupboard