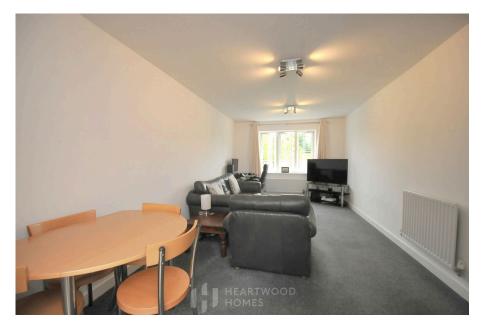

Internally the property is immaculately presented to a high standard, and boasts well proportioned accommodation. The welcoming entrance hall has a large storage cupboard, perfect for shoes and coats to be neatly tucked away. The main open plan living, dining kitchen room is generous in space and enjoys a dual aspect, allowing natural light to flood the room and offering breath taking views over the meadow. It's perfect for both relaxing and entertaining. The modern kitchen plays host to all the essential appliances. The spacious double bedroom also offers meadow views from a different angle, with ample storage space. The property is finished by the contemporary fitted bathroom, with a useful built in cupboard