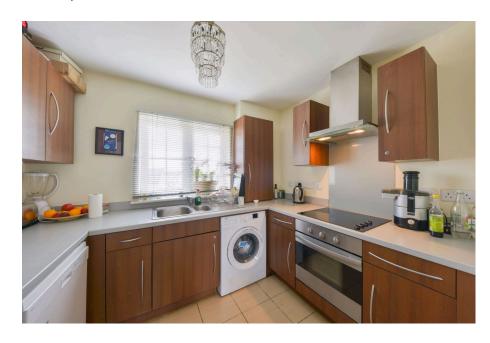

Internally the property is immaculately presented to a high standard, and boasts well proportioned accommodation. The welcoming entrance hall has a large storage cupboard, perfect for shoes and coats to be neatly tucked away. The main open plan living, dining kitchen room is generous in space and enjoys a dual aspect, allowing natural light to flood the room and offering breath taking views over the meadow. It's perfect for both relaxing and entertaining. The modern kitchen plays host to all the essential appliances. The spacious double bedroom also offers meadow views from a different angle, with ample storage space. The property is finished by the contemporary fitted bathroom, with a useful built in cupboard

Modern fitted kitchen and bathroom

• EPC Grade C