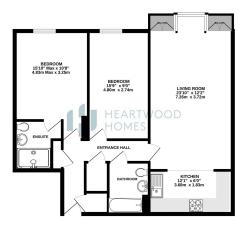

This wonderful apartment provides excellent accommodation starting in the communal entrance with lifts and stairs to all floors. You enter the property into the hallway which has ample storage space and access to all rooms. The living/dining room is open-plan to a fitted kitchen and opens directly to the balconies. There are two well proportioned double bedrooms with an en-suite to the master bedroom and a family bathroom.

## 2ND FLOOR 811 sq.ft. (75.3 sq.m.) approx.

Balcony

· Two double bedrooms

Two bathrooms

Residents gym

Underground parking

Long Lease

EPC Awaited