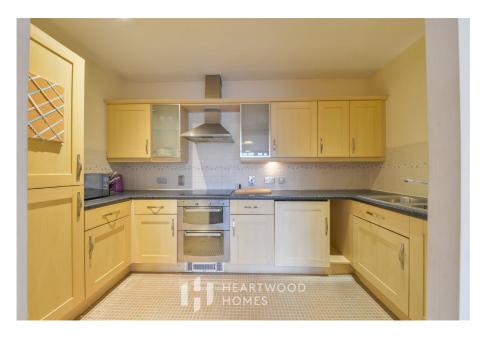

This wonderful apartment provides excellent accommodation starting in the communal entrance with lifts and stairs to all floors. You enter the property into the hallway which has ample storage space and access to all rooms. The living/dining room is open-plan to a fitted kitchen and opens directly to the balconies. There are two well proportioned double bedrooms with an en-suite to the master bedroom and a family bathroom.