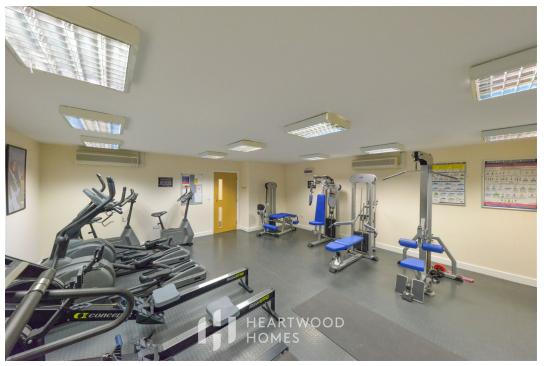

You have the benefit of access to the underground parking where you have an allocated parking space and there are further spaces available for visitors. You also have the use of the residents communal gym and there are well groomed communal grounds to the rear of the development.

## 2ND FLOOR 811 sq.ft. (75.3 sq.m.) approx.

Balcony

· Two double bedrooms

Two bathrooms

Residents gym

Underground parking

Long Lease

EPC Awaited