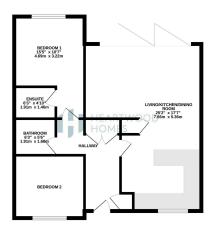

GROUND FLOOR 762 sq.ft. (70.8 sq.m.) approx.

TOTAL FLOOR AREA: 762 sq.ft. (70,8 sq.m.) approx.

TOTAL FLOOR AREA: 762 sq.ft. (70,8 sq.m.) approx.

Total been raised on every the country of the designer contained fore, measurements of device, workers, vice and any other facts are approximate and on everymentally a latest for any every, or any other sq.ft. (70,8 sq.ft.) a latest for any every copecitive purchaser. The services, ryteries and applications shown have not been based and the guitaness as in the everymental year of the grain.