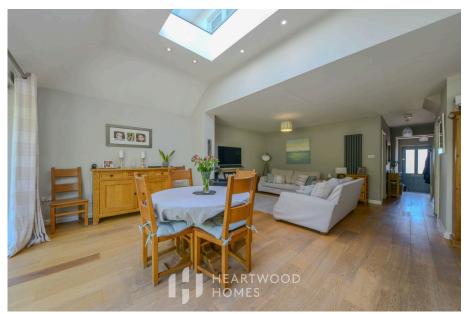

Step inside and you're welcomed by a spacious entrance hall. To the front, there's a bright living room with a lovely bay window – the ideal place to unwind. The real heart of the home is the large open-plan kitchen, dining and family area. It's been thoughtfully designed with sleek modern fittings, quartz worktops and integrated appliances. Skylights and bifold doors bring in loads of natural light and lead straight out to a generous garden – a brilliant space for BBQs, parties or just a sunny afternoon with the kids. There is also a handy utility room with side access and a ground floor W.C