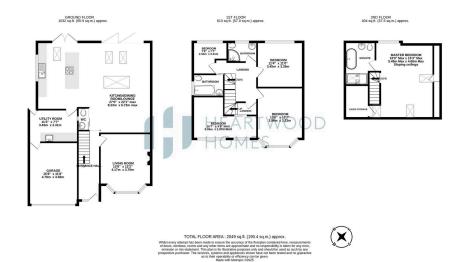

The home itself is full of character with a modern twist – perfect for family life and great for entertaining. As you arrive, there's a beautifully kept driveway with plenty of parking, access to the garage, giving a great first impression.

Step inside and you're welcomed by a spacious entrance hall. To the front, there's a bright living room with a lovely bay window – the ideal place to unwind. The real heart of the home is the large open-plan kitchen, dining and family area. It's been thoughtfully designed with sleek modern fittings, quartz worktops and integrated appliances. Skylights and bifold doors bring in loads of natural light and lead straight out to a generous garden – a brilliant space for BBQs, parties or just a sunny afternoon with the kids. There is also a handy utility room with side access and a ground floor W.C

Upstairs, you'll find four well-sized bedrooms and two stylish bathrooms – perfect for a growing family. And up on the top floor, there's a spacious master suite with its own ensuite – a peaceful retreat at the end of the day.

The garden's a real gem – stretching over 125 feet, with a large patio, plenty of lawn for the kids to play, and even a garden store/workshop for hobbies or a bit of gardening.

Homes like this don't come up often – get in touch to arrange your viewing!