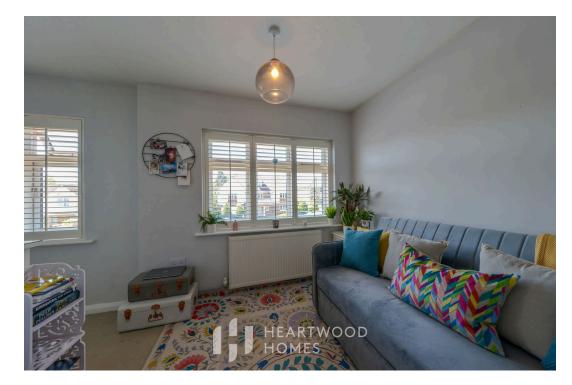

Step inside and you're welcomed by a spacious entrance hall. To the front, there's a bright living room with a lovely bay window – the ideal place to unwind. The real heart of the home is the large open-plan kitchen, dining and family area. It's been thoughtfully designed with sleek modern fittings, quartz worktops and integrated appliances. Skylights and bifold doors bring in loads of natural light and lead straight out to a generous garden – a brilliant space for BBQs, parties or just a sunny afternoon with the kids. There is also a handy utility room with side access and a ground floor W.C

- with classic charm
- Bright living room with bay window
- Two modern family bathrooms
- Over 125ft rear garden with patio and garden store/ workshop

HEARTWOOD HOMES

01727 638333 hello@heartwood-homes.co.uk heartwood-homes.co.uk