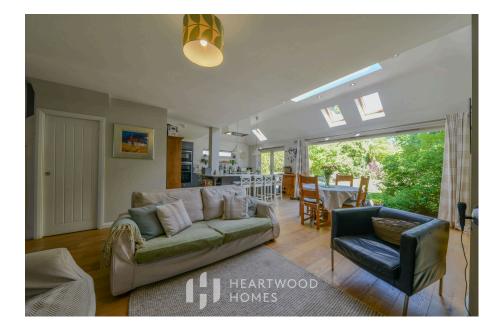

Step inside and you're welcomed by a spacious entrance hall. To the front, there's a bright living room with a lovely bay window – the ideal place to unwind. The real heart of the home is the large open-plan kitchen, dining and family area. It's been thoughtfully designed with sleek modern fittings, quartz worktops and integrated appliances. Skylights and bifold doors bring in loads of natural light and lead straight out to a generous garden – a brilliant space for BBQs, parties or just a sunny afternoon with the kids. There is also a handy utility room with side access and a ground floor W.C