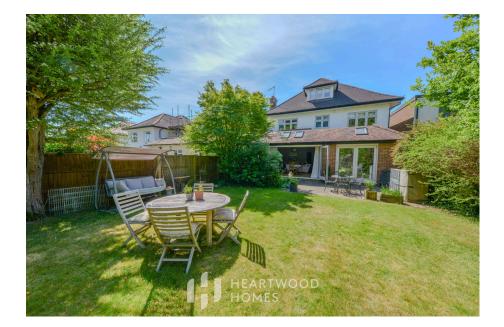

The garden's a real gem – stretching over 125 feet, with a large patio, plenty of lawn for the kids to play, and even a garden store/workshop for hobbies or a bit of gardening.

Homes like this don't come up often – get in touch to arrange your viewing!