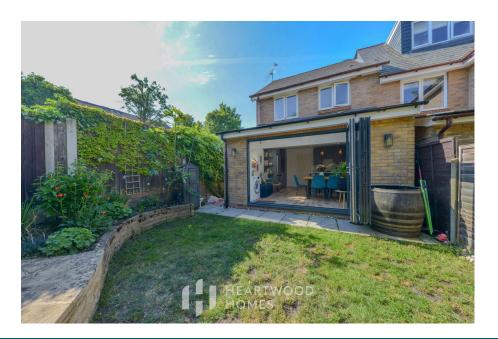

As you arrive, a covered entrance leads you into a welcoming hallway. The home is beautifully presented throughout, with a bright and airy living room featuring a charming box bay window. To the rear, you'll find a stylish open-plan kitchen and dining area with bifold doors opening out to a landscaped garden—an ideal spot for summer get-togethers and BBQs.

Outside, the rear garden is private and well-kept, while at the front you've got your own allocated parking space, a neat front garden, and additional visitor bays.

This is a fantastic opportunity to enjoy the best of city living in St Albans with excellent links to London. Viewings are highly recommended!

- Quiet cul-de-sac location, ideal for peaceful living
- Close to the city centre's shops, restaurants and pubs
- Landscaped rear garden, great for summer BBQs
- Allocated off-street parking
  plus visitor bays
- EPC Awaited