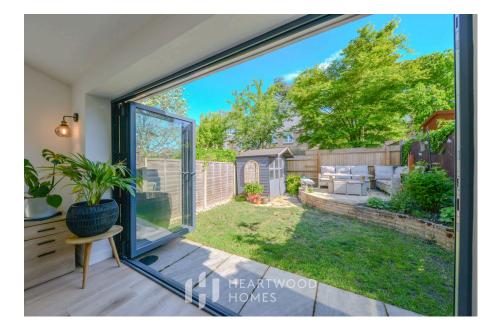

As you arrive, a covered entrance leads you into a welcoming hallway. The home is beautifully presented throughout, with a bright and airy living room featuring a charming box bay window. To the rear, you'll find a stylish open-plan kitchen and dining area with bifold doors opening out to a landscaped garden—an ideal spot for summer get-togethers and BBQs.

Outside, the rear garden is private and well-kept, while at the front you've got your own allocated parking space, a neat front garden, and additional visitor bays.

This is a fantastic opportunity to enjoy the best of city living in St Albans with excellent links to London. Viewings are highly recommended!