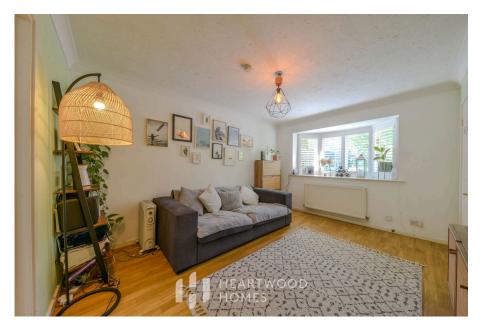

As you arrive, a covered entrance leads you into a welcoming hallway. The home is beautifully presented throughout, with a bright and airy living room featuring a charming box bay window. To the rear, you'll find a stylish open-plan kitchen and dining area with bifold doors opening out to a landscaped garden—an ideal spot for summer get-togethers and BBQs.