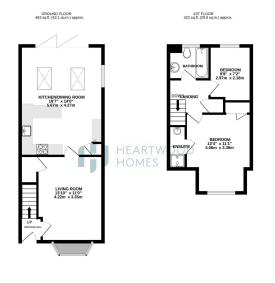

fully presented throughout, with a bright and airy living room featuring a charming box bay window. To the rear, you'll find a stylish open-plan kitchen and dining area with bifold doors opening out to a landscaped garden—an ideal spot for summer get-togethers and BBQs.

Upstairs, there's a spacious main bedroom with built-in storage and a modern en suite shower room. The second bedroom is also a great size, and there's a sleek, well-finished bathroom to complete the first floor.

Outside, the rear garden is private and well-kept, while at the front you've got your own allocated parking space, a neat front garden, and additional visitor bays.

This is a fantastic opportunity to enjoy the best of city living in St Albans with excellent links to London. Viewings are highly recommended!







 $(\mathbf{k})$ 



- Short walk to St Albans station with direct trains to London
- Bright and spacious living room with box bay window
- Main bedroom with built-in storage and en suite shower room
- Well-maintained front and rear gardens

- Quiet cul-de-sac location, ideal for peaceful living
- Close to the city centre's shops, restaurants and pubs
- Landscaped rear garden, great for summer BBQs
- Allocated off-street parking
  plus visitor bays
- EPC Awaited







01727 638333 | <u>hello@heartwood-homes.co.uk</u> | heartwood-homes.co.uk

Follow us on Facebook, Instagram & LinkedIn @heartwoodestateagents