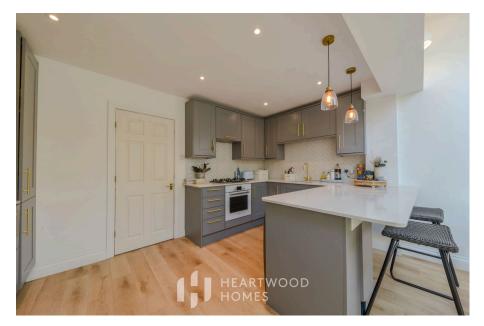

As you arrive, a covered entrance leads you into a welcoming hallway. The home is beautifully presented throughout, with a bright and airy living room featuring a charming box bay window. To the rear, you'll find a stylish open-plan kitchen and dining area with bifold doors opening out to a landscaped garden—an ideal spot for summer get-togethers and BBQs.