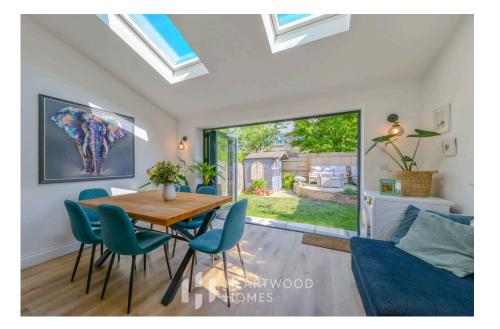

As you arrive, a covered entrance leads you into a welcoming hallway. The home is beautifully presented throughout, with a bright and airy living room featuring a charming box bay window. To the rear, you'll find a stylish open-plan kitchen and dining area with bifold doors opening out to a landscaped garden—an ideal spot for summer get-togethers and BBQs.