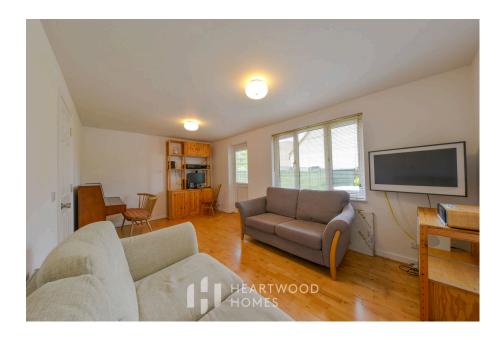

Inside, the home offers plenty of space and flexibility for modern family life. The welcoming entrance hall leads to a handy downstairs cloakroom. At the front of the house, the generous kitchen/dining room is a great social space – ideal for family meals or entertaining. At the back, you'll find a cosy living room that opens straight out to the garden.