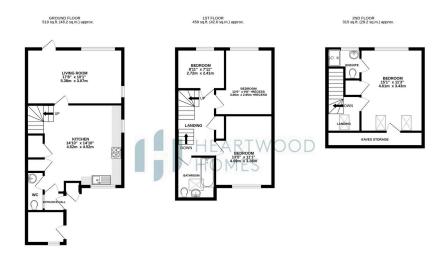

Inside, the home offers plenty of space and flexibility for modern family life. The welcoming entrance hall leads to a handy downstairs cloakroom. At the front of the house, the generous kitchen/dining room is a great social space – ideal for family meals or entertaining. At the back, you'll find a cosy living room that opens straight out to the garden.

Upstairs, there are three good-sized bedrooms and a modern family bathroom. The top floor has been converted to create a spacious and bright main bedroom, complete with a sleek en-suite shower room and plenty of built-in storage.

Outside, there's a large block-paved driveway offering off-street parking for several cars, and a well-kept, sunny garden at the back – perfect for relaxing or letting the kids run around.

Get in touch today to book your viewing – we'd love to show you around.