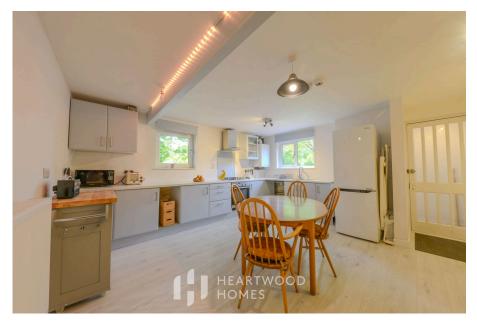

Inside, the home offers plenty of space and flexibility for modern family life. The welcoming entrance hall leads to a handy downstairs cloakroom. At the front of the house, the generous kitchen/dining room is a great social space – ideal for family meals or entertaining. At the back, you'll find a cosy living room that opens straight out to the garden.