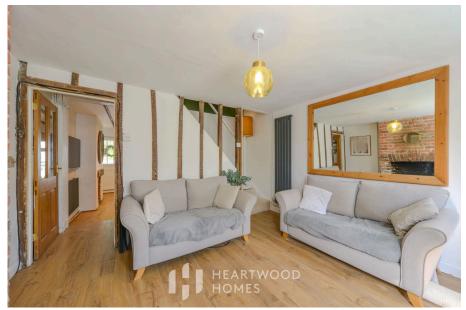

Beautifully presented throughout, the accommodation includes a cosy living room, a well-appointed kitchen/breakfast room, a ground floor shower room, and two generously sized double bedrooms. Outside, the home features a spacious front garden with potential for off-street parking and a private rear courtyard garden, perfect for outdoor relaxation

- Picturesque views over the River Colne
- Peacefully positioned on a quiet no-through road
- Cosy living room and a spacious kitchen/breakfast room
- Large front garden with potential for off-street parking
   FPC rating C