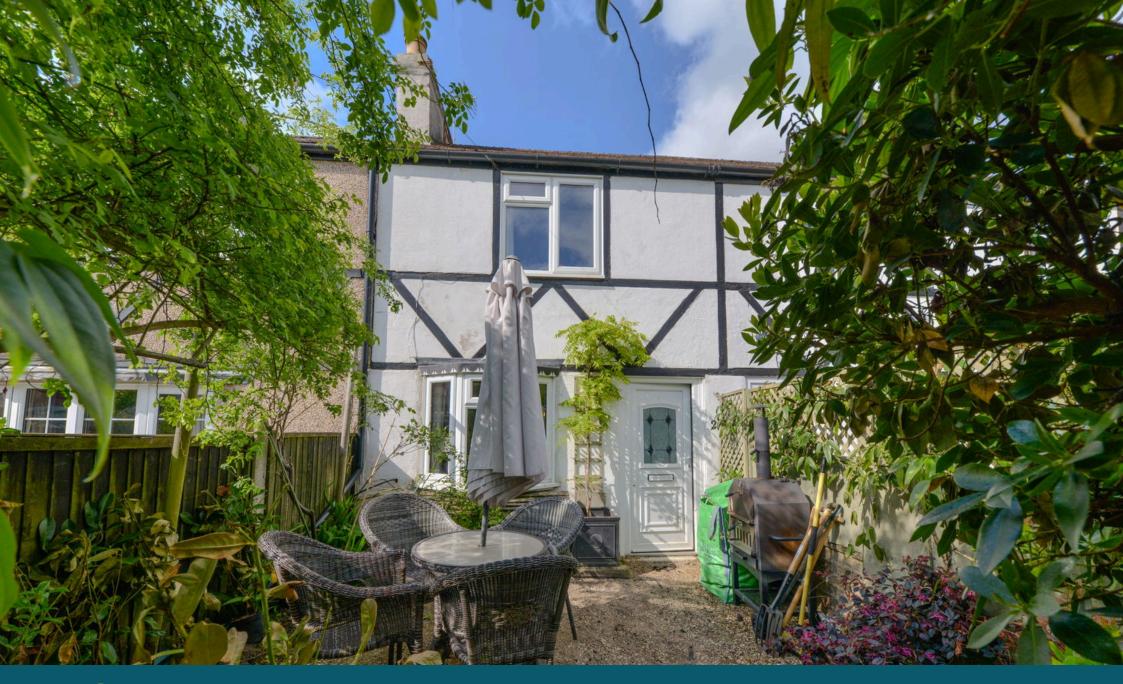

## Offers Over £400,000

🍋 2 🎦 1 🚍 1

A charming two double bedroom character cottage, formerly the original stables to the historic Green Dragon pub, offering picturesque views over the River Colne. Set on a peaceful no-through road, the property is ideally located within easy reach of local amenities.

Beautifully presented throughout, the accommodation includes a cosy living room, a well-appointed kitchen/breakfast room, a ground floor shower room, and two generously sized double bedrooms. Outside, the home features a spacious front garden with potential for off-street parking and a private rear courtyard garden, perfect for outdoor relaxation

- Picturesque views over the River Colne
- Peacefully positioned on a quiet no-through road
- Cosy living room and a spacious kitchen/breakfast room
- Large front garden with potential for off-street parking
   FPC rating C