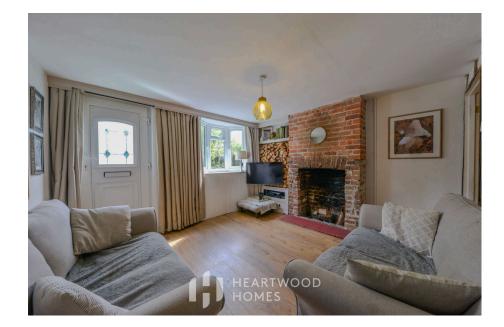

Beautifully presented throughout, the accommodation includes a cosy living room, a well-appointed kitchen/breakfast room, a ground floor shower room, and two generously sized double bedrooms. Outside, the home features a spacious front garden with potential for off-street parking and a private rear courtyard garden, perfect for outdoor relaxation

- Picturesque views over the River Colne
- Peacefully positioned on a quiet no-through road
- Cosy living room and a spacious kitchen/breakfast room
- Large front garden with potential for off-street parking
   FPC rating C