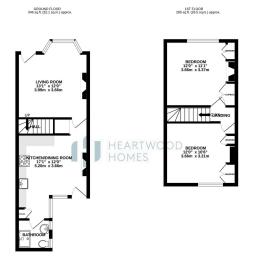

Beautifully presented throughout, the accommodation includes a cosy living room, a well-appointed kitchen/breakfast room, a ground floor shower room, and two generously sized double bedrooms. Outside, the home features a spacious front garden with potential for off-street parking and a private rear courtyard garden, perfect for outdoor relaxation