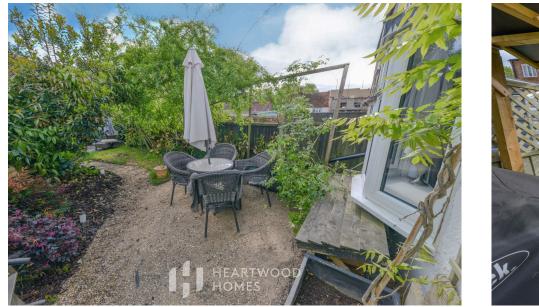

Beautifully presented throughout, the accommodation includes a cosy living room, a well-appointed kitchen/breakfast room, a ground floor shower room, and two generously sized double bedrooms. Outside, the home features a spacious front garden with potential for off-street parking and a private rear courtyard garden, perfect for outdoor relaxation

- Charming two double bedroom character cottage
- Formerly the original stables
  to the historic Green Dragon pub
- Well-presented throughout with a blend of period charm and modern comfort
- Generously sized double bedrooms with ample natural light
- Private rear courtyard garden
  EPC rating C ideal for relaxing or entertaining

- Picturesque views over the River Colne
- Peacefully positioned on a quiet no-through road
- Cosy living room and a spacious kitchen/breakfast room
- Large front garden with potential for off-street parking
   FPC rating C