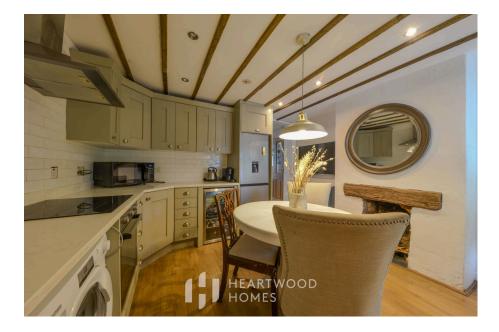

Beautifully presented throughout, the accommodation includes a cosy living room, a well-appointed kitchen/breakfast room, a ground floor shower room, and two generously sized double bedrooms. Outside, the home features a spacious front garden with potential for off-street parking and a private rear courtyard garden, perfect for outdoor relaxation

- Picturesque views over the River Colne
- Peacefully positioned on a quiet no-through road
- Cosy living room and a spacious kitchen/breakfast room
- Large front garden with potential for off-street parking
   FPC rating C