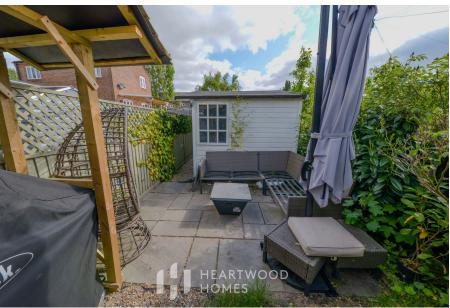

Beautifully presented throughout, the accommodation includes a cosy living room, a well-appointed kitchen/breakfast room, a ground floor shower room, and two generously sized double bedrooms. Outside, the home features a spacious front garden with potential for off-street parking and a private rear courtyard garden, perfect for outdoor relaxation

- Charming two double bedroom character cottage
- Formerly the original stables
  to the historic Green Dragon pub
- Well-presented throughout with a blend of period charm and modern comfort
- Generously sized double bedrooms with ample natural light
- Private rear courtyard garden
  EPC rating C ideal for relaxing or entertaining

- Picturesque views over the River Colne
- Peacefully positioned on a quiet no-through road
- Cosy living room and a spacious kitchen/breakfast room
- Large front garden with potential for off-street parking
   FPC rating C