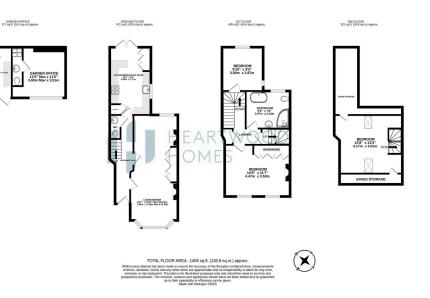

dining room with a bay window, feature fireplace, and decorative shutters. At the back of the house, the modern kitchen/breakfast room is a real highlight – complete with integrated appliances, a handy breakfast bar, and doors that open out to the garden – ideal for entertaining or relaxed family time.

Upstairs you'll find a generous main bedroom with its own feature fireplace, a second bedroom, and a stylish bathroom. The loft has also been converted to create a great-sized third bedroom.

Outside, the rear garden is a real bonus – a good size and well kept, with a timber garden room that's perfect for use as a home office, gym, or bar. There's even a shower and utility space tucked away too.

Get in touch today to book your viewing – this is a lovely home in a brilliant location.







- Three-bedroom period home
   Prime city centre location, with lovely bay-fronted charm
- · Short walk to St Albans station with direct trains to London
- Stylish kitchen/breakfast room with integrated appliances and garden
  • Modesm and well-finished
- family bathroom
- · Generous rear garden with space to relax and entertain

- ideal for commuters and city living
- Open-plan living/dining room with feature fireplace and shutters
- · Spacious main bedroom with character fireplace
- · Timber garden room with shower - perfect for a home office, gym or bar
- EPC Grade D