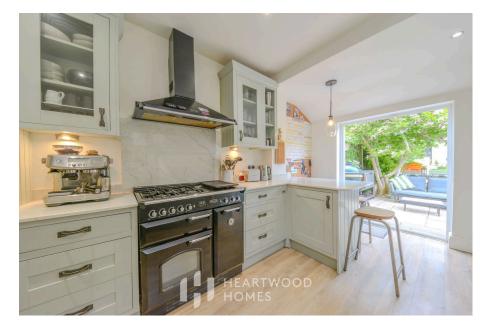

Step inside and you're greeted by a welcoming entrance hall that leads into a lovely, open-plan living and dining room with a bay window, feature fireplace, and decorative shutters. At the back of the house, the modern kitchen/breakfast room is a real highlight – complete with integrated appliances, a handy breakfast bar, and doors that open out to the garden – ideal for entertaining or relaxed family time.