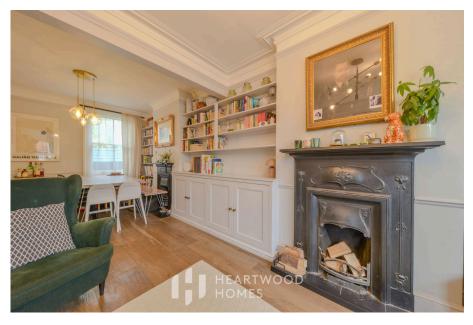

Step inside and you're greeted by a welcoming entrance hall that leads into a lovely, open-plan living and dining room with a bay window, feature fireplace, and decorative shutters. At the back of the house, the modern kitchen/breakfast room is a real highlight – complete with integrated appliances, a handy breakfast bar, and doors that open out to the garden – ideal for entertaining or relaxed family time.

Upstairs you'll find a generous main bedroom with its own feature fireplace, a second bedroom, and a stylish bathroom. The loft has also been converted to create a great-sized third bedroom.

Outside, the rear garden is a real bonus – a good size and well kept, with a timber garden room that's perfect for use as a home office, gym, or bar. There's even a shower and utility space tucked away too.