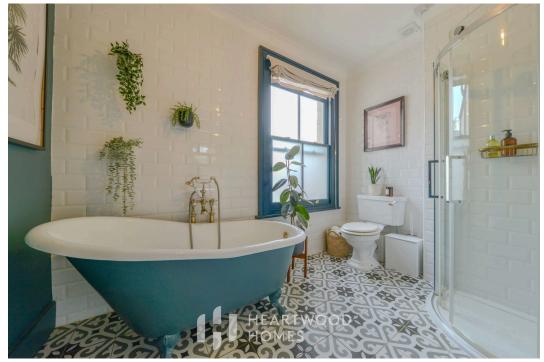

Upstairs you'll find a generous main bedroom with its own feature fireplace, a second bedroom, and a stylish bathroom. The loft has also been converted to create a great-sized third bedroom.

Outside, the rear garden is a real bonus – a good size and well kept, with a timber garden room that's perfect for use as a home office, gym, or bar. There's even a shower and utility space tucked away too.