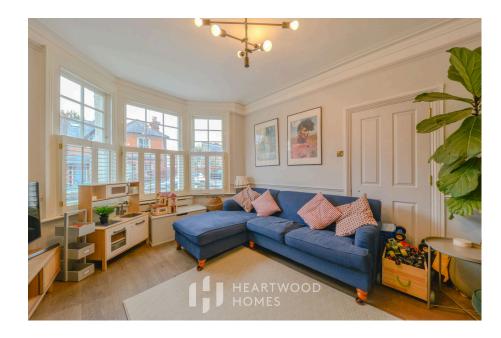

Step inside and you're greeted by a welcoming entrance hall that leads into a lovely, open-plan living and dining room with a bay window, feature fireplace, and decorative shutters. At the back of the house, the modern kitchen/breakfast room is a real highlight – complete with integrated appliances, a handy breakfast bar, and doors that open out to the garden – ideal for entertaining or relaxed family time.

- ideal for commuters and city living
- Open-plan living/dining room with feature fireplace and shutters
- · Spacious main bedroom with character fireplace
- · Timber garden room with shower - perfect for a home office, gym or bar
- EPC Grade D