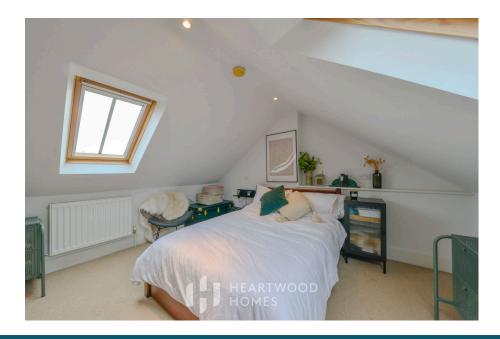

Upstairs you'll find a generous main bedroom with its own feature fireplace, a second bedroom, and a stylish bathroom. The loft has also been converted to create a great-sized third bedroom.

Outside, the rear garden is a real bonus – a good size and well kept, with a timber garden room that's perfect for use as a home office, gym, or bar. There's even a shower and utility space tucked away too.