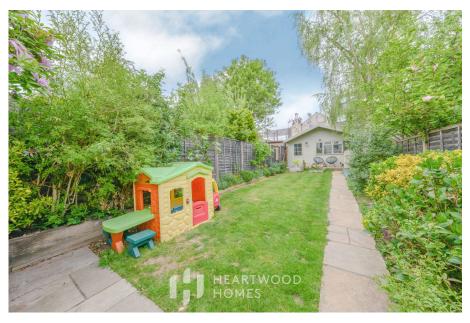

Upstairs you'll find a generous main bedroom with its own feature fireplace, a second bedroom, and a stylish bathroom. The loft has also been converted to create a great-sized third bedroom.

Outside, the rear garden is a real bonus – a good size and well kept, with a timber garden room that's perfect for use as a home office, gym, or bar. There's even a shower and utility space tucked away too.