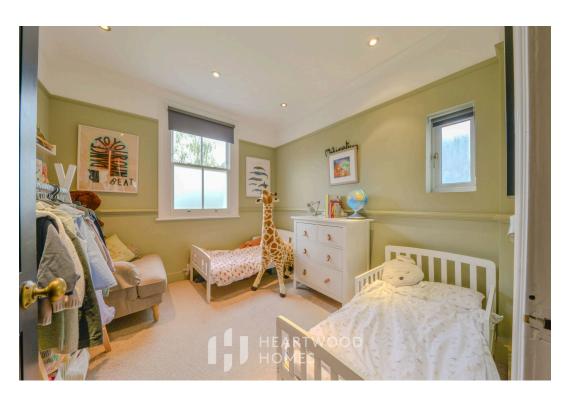

Upstairs you'll find a generous main bedroom with its own feature fireplace, a second bedroom, and a stylish bathroom. The loft has also been converted to create a great-sized third bedroom.

Outside, the rear garden is a real bonus – a good size and well kept, with a timber garden room that's perfect for use as a home office, gym, or bar. There's even a shower and utility space tucked away too.