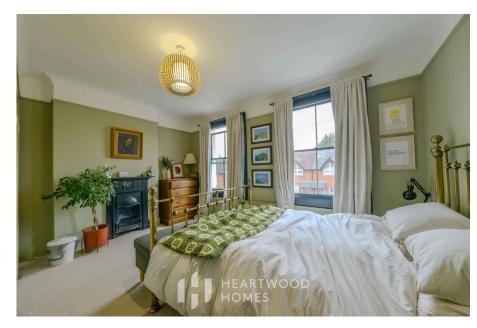

Upstairs you'll find a generous main bedroom with its own feature fireplace, a second bedroom, and a stylish bathroom. The loft has also been converted to create a great-sized third bedroom.

Outside, the rear garden is a real bonus – a good size and well kept, with a timber garden room that's perfect for use as a home office, gym, or bar. There's even a shower and utility space tucked away too.