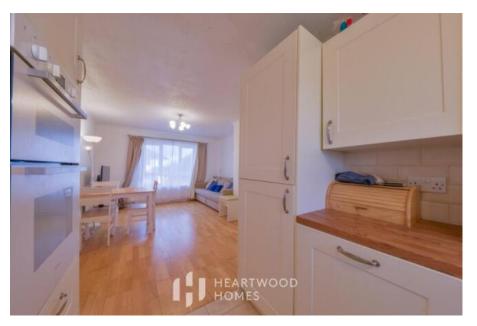

The property is bright and well presented throughout. It starts with the canopy porch, complete with a handy storage cupboard, which leads up to a private hallway. Upstairs, you'll find a spacious open-plan kitchen, living, and dining area with a modern fitted kitchen – perfect for both relaxing and entertaining. There are also two well-sized bedrooms and a stylish bathroom.