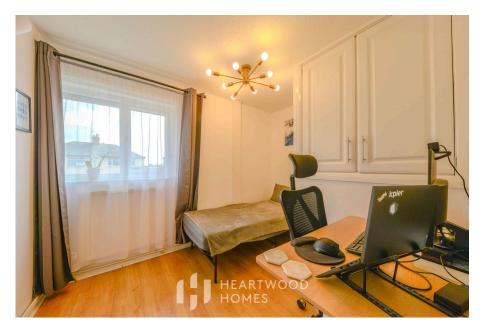

The property is bright and well presented throughout. It starts with the canopy porch, complete with a handy storage cupboard, which leads up to a private hallway. Upstairs, you'll find a spacious open-plan kitchen, living, and dining area with a modern fitted kitchen – perfect for both relaxing and entertaining. There are also two well-sized bedrooms and a stylish bathroom.

- Well-presented two-bedroom 
  Modern open plan living first floor maisonette
- Peaceful cul-de-sac setting, great for commuters
- Attractive bathroom
- EPC Rating C

- Just a short walk to St Albans mainline station
- Residents' parking available to the front