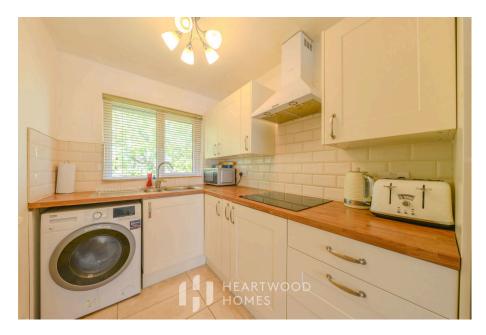

The property is bright and well presented throughout. It starts with the canopy porch, complete with a handy storage cupboard, which leads up to a private hallway. Upstairs, you'll find a spacious open-plan kitchen, living, and dining area with a modern fitted kitchen – perfect for both relaxing and entertaining. There are also two well-sized bedrooms and a stylish bathroom.