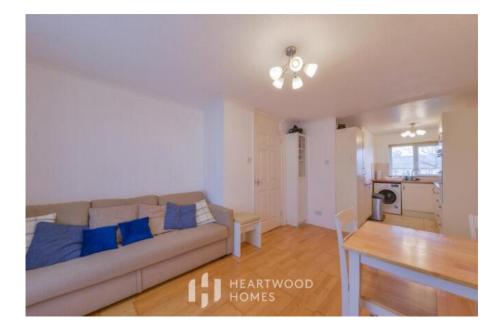

The property is bright and well presented throughout. It starts with the canopy porch, complete with a handy storage cupboard, which leads up to a private hallway. Upstairs, you'll find a spacious open-plan kitchen, living, and dining area with a modern fitted kitchen – perfect for both relaxing and entertaining. There are also two well-sized bedrooms and a stylish bathroom.