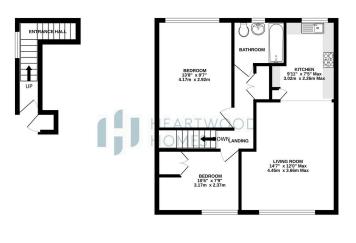

The property is bright and well presented throughout. It starts with the canopy porch, complete with a handy storage cupboard, which leads up to a private hallway. Upstairs, you'll find a spacious open-plan kitchen, living, and dining area with a modern fitted kitchen – perfect for both relaxing and entertaining. There are also two well-sized bedrooms and a stylish bathroom.

Outside, there's residents' parking to the front, and at the back, you'll find well-kept communal gardens.

Give us a call today to arrange your viewing – we'd love to show you around.

HEARTWOOD HOMES 1ST FLOOR 538 sq.ft. (50.0 sq.m.) approx