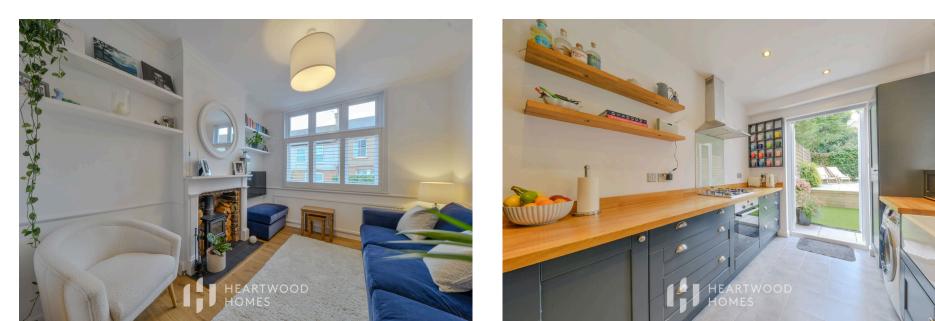

This beautifully presented end-of-terrace house offers stylish, openplan living while keeping its period charm. As you step inside, you're greeted by a spacious hallway that flows into the inviting open-plan living and dining room, complete with a cosy fireplace. Towards the back, you'll find a modern, well-sized kitchen with integrated appliances, opening up to a landscaped rear garden—ideal for hosting friends and family.

Upstairs, there are three generously sized bedrooms, full of character, and a modern family bathroom. Outside, the front garden is neatly kept with a classic picket fence, while the rear boasts a stunning landscaped courtyard garden with a large patio—perfect for summer barbecues. The property also features gated side access and a right of way.