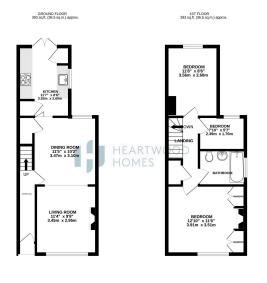

This beautifully presented end-of-terrace house offers stylish, openplan living while keeping its period charm. As you step inside, you're greeted by a spacious hallway that flows into the inviting open-plan living and dining room, complete with a cosy fireplace. Towards the back, you'll find a modern, well-sized kitchen with integrated appliances, opening up to a landscaped rear garden—ideal for hosting friends and family.

Upstairs, there are three generously sized bedrooms, full of character, and a modern family bathroom. Outside, the front garden is neatly kept with a classic picket fence, while the rear boasts a stunning landscaped courtyard garden with a large patio—perfect for summer barbecues. The property also features gated side access and a right of way.