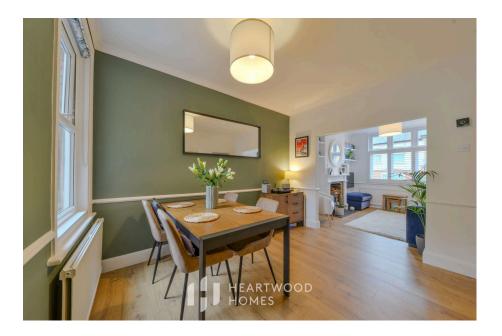

This beautifully presented end-of-terrace house offers stylish, openplan living while keeping its period charm. As you step inside, you're greeted by a spacious hallway that flows into the inviting open-plan living and dining room, complete with a cosy fireplace. Towards the back, you'll find a modern, well-sized kitchen with integrated appliances, opening up to a landscaped rear garden—ideal for hosting friends and family.