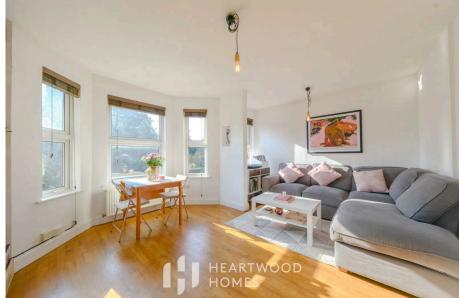

Immaculately presented throughout, the property provides superb accommodation. Upon entry, a communal hallway leads to your own private entrance hall. At the front of the apartment, a stunning bayfronted living and dining room creates a fantastic space for relaxation and entertaining, seamlessly connecting to a generously sized, modern kitchen.

designed to a high standard.

- Stunning bay-fronted living/ dining room, perfect for relaxing and entertaining.
- Offers easy access to a fantastic range of shopping and leisure facilities
- EPC rating C
- Bright and spacious firstfloor apartment within a charming period conversion