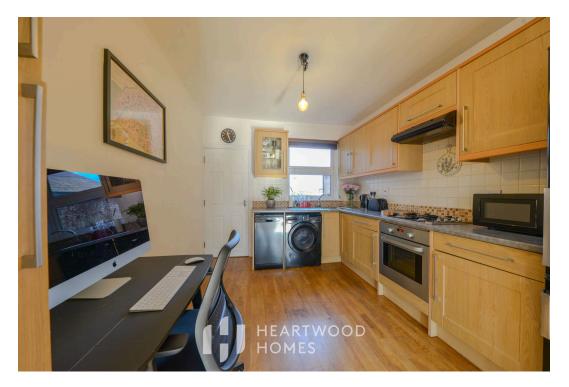

Immaculately presented throughout, the property provides superb accommodation. Upon entry, a communal hallway leads to your own private entrance hall. At the front of the apartment, a stunning bayfronted living and dining room creates a fantastic space for relaxation and entertaining, seamlessly connecting to a generously sized, modern kitchen.

- Benefits from a long 979-year 
  Contemporary shower room lease-call today to arrange a viewing!
- Generously sized modern kitchen seamlessly connected to the living area
- Private entrance hall accessed via a communal hallway.
- Beautifully presented throughout with excellent accommodation.
- Ideally located near St Albans mainline station and vibrant city centre.