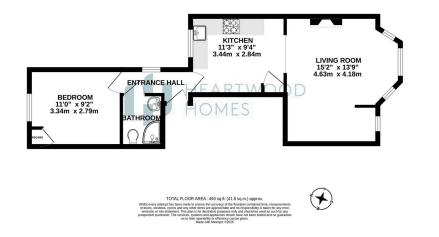

Immaculately presented throughout, the property provides superb accommodation. Upon entry, a communal hallway leads to your own private entrance hall. At the front of the apartment, a stunning bayfronted living and dining room creates a fantastic space for relaxation and entertaining, seamlessly connecting to a generously sized, modern kitchen.

Off the entrance hall, you'll find a well-proportioned double bedroom and a stylish shower room, both finished to a high standard.

Adding further appeal, the property boasts a long 979-year lease. Don't miss this incredible opportunity—contact us today to arrange a viewing!