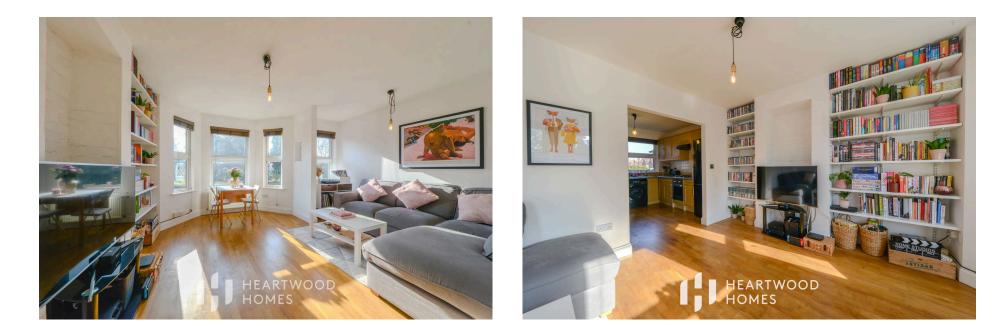

Immaculately presented throughout, the property provides superb accommodation. Upon entry, a communal hallway leads to your own private entrance hall. At the front of the apartment, a stunning bayfronted living and dining room creates a fantastic space for relaxation and entertaining, seamlessly connecting to a generously sized, modern kitchen.

designed to a high standard.

- Stunning bay-fronted living/ dining room, perfect for relaxing and entertaining.
- Offers easy access to a fantastic range of shopping and leisure facilities
- EPC rating C
- Bright and spacious firstfloor apartment within a charming period conversion