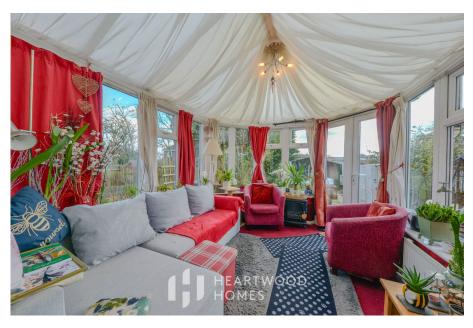

Inside, the home is well laid out, starting with an entrance hall that leads to a handy ground-floor W.C. The hallway flows into a generously sized living and dining room, featuring a box bay window and doors opening into a bright conservatory—perfect for enjoying the garden all year round. From here, step directly into the beautifully landscaped rear garden, ideal for families and entertaining. The modern fitted kitchen also enjoys lovely views over the garden.