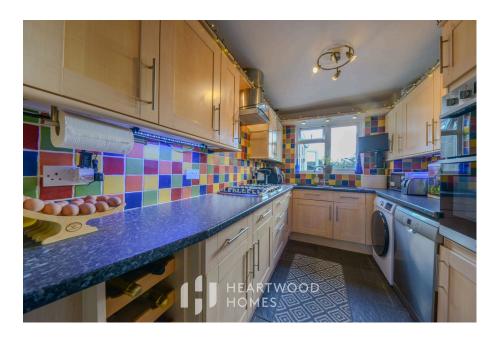

Inside, the home is well laid out, starting with an entrance hall that leads to a handy ground-floor W.C. The hallway flows into a generously sized living and dining room, featuring a box bay window and doors opening into a bright conservatory—perfect for enjoying the garden all year round. From here, step directly into the beautifully landscaped rear garden, ideal for families and entertaining. The modern fitted kitchen also enjoys lovely views over the garden.