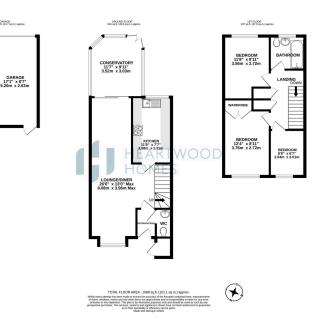

Inside, the home is well laid out, starting with an entrance hall that leads to a handy ground-floor W.C. The hallway flows into a generously sized living and dining room, featuring a box bay window and doors opening into a bright conservatory—perfect for enjoying the garden all year round. From here, step directly into the beautifully landscaped rear garden, ideal for families and entertaining. The modern fitted kitchen also enjoys lovely views over the garden.

Upstairs, there are three well-proportioned bedrooms and a stylish family bathroom.

Outside, the front garden is neatly landscaped, with gated side access leading to the enclosed rear garden—perfect for summer BBQs, family times and entertaining. At the rear, you'll also find direct access to the garage, providing excellent storage or parking options.

- Direct rear access to garage for parking or storage.
- Solar panels, generating free energy and making it highly energy-efficient.
- Spacious living/dining room with box bay window & conservatory.
- Close to shops, cafés, and eateries at Jersey Farm & the Quadrant.
- EPC Grade C