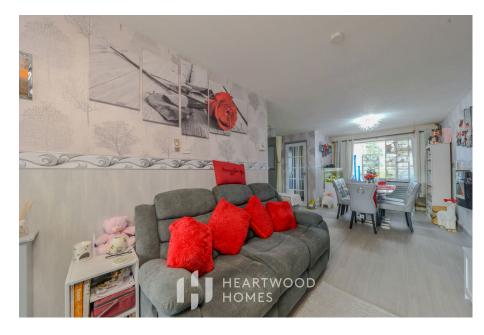

Inside, the home is well laid out, starting with an entrance hall that leads to a handy ground-floor W.C. The hallway flows into a generously sized living and dining room, featuring a box bay window and doors opening into a bright conservatory—perfect for enjoying the garden all year round. From here, step directly into the beautifully landscaped rear garden, ideal for families and entertaining. The modern fitted kitchen also enjoys lovely views over the garden.