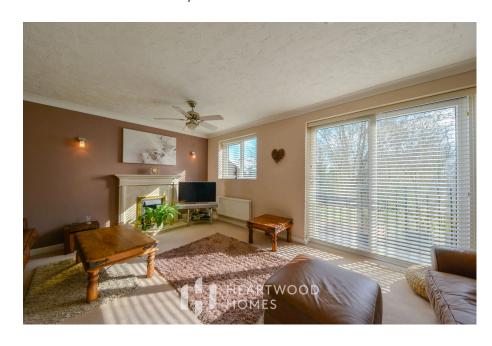

On the first floor, you'll find a generous L-shaped living room, bathed in natural light, with a sliding door leading to a Juliet balcony offering attractive views. The principal bedroom is also on this level, complete with an en-suite shower room.