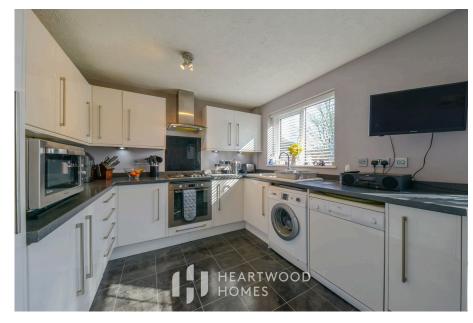

Families will love the proximity to highly sought-after primary and secondary schools, as well as the stunning countryside walks through Jersey Farm Woodland Park and Heartwood Forest.

This well-maintained home offers flexible living space across three floors. Step into a welcoming entrance hall with a built-in storage cupboard, a handy ground-floor W.C., and, to the rear, a bright and spacious kitchen/dining room with direct access to the enclosed garden.