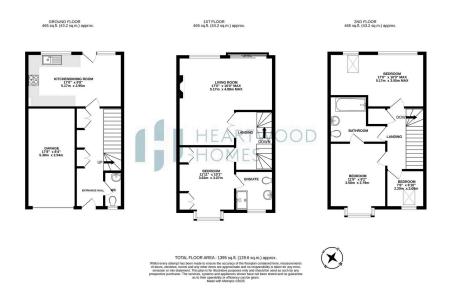

Families will love the proximity to highly sought-after primary and secondary schools, as well as the stunning countryside walks through Jersey Farm Woodland Park and Heartwood Forest.

This well-maintained home offers flexible living space across three floors. Step into a welcoming entrance hall with a built-in storage cupboard, a handy ground-floor W.C., and, to the rear, a bright and spacious kitchen/dining room with direct access to the enclosed garden.

On the first floor, you'll find a generous L-shaped living room, bathed in natural light, with a sliding door leading to a Juliet balcony offering attractive views. The principal bedroom is also on this level, complete with an en-suite shower room.

The top floor boasts three further bedrooms and a stylishly re-fitted Jack and Jill bathroom.

Outside, a large driveway provides off-street parking and access to the integrated garage, while the well-maintained rear garden offers a private and peaceful retreat.