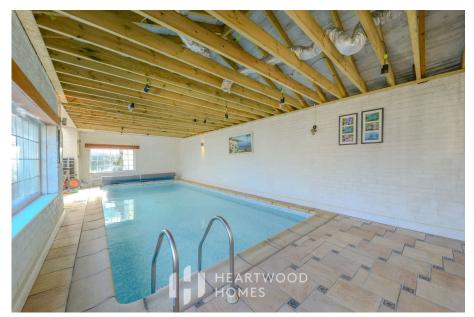

The property offers generous and flexible living space across two floors, complete with its own indoor swimming pool and leisure area. Upon entering via the porch, you're welcomed into a spacious hallway leading to two versatile rooms—ideal as bedrooms or home offices—both featuring ensuite facilities. The hallway flows into a formal dining room, which seamlessly connects to a stylish kitchen/ dining area with a large central island. The expansive living room, complete with a charming open fireplace and a characterful bow window, provides the perfect spot to unwind while enjoying views of the garden. Additional ground floor features include a utility room, a guest W.C, and the impressive indoor swimming pool, efficiently heated by an air-source heat pump.

- Excellent Schools Nearby Close to highly regarded primary and secondary
- Sollage Setting Sandridge offers pubs, a store, and Heartwood Forest nearby.
  - Modern Kitchen/Diner Central island, open-plan flow to dining room.
- Indoor Šwimming Pool Heated via air-source heat pump.
- EPC Grade E