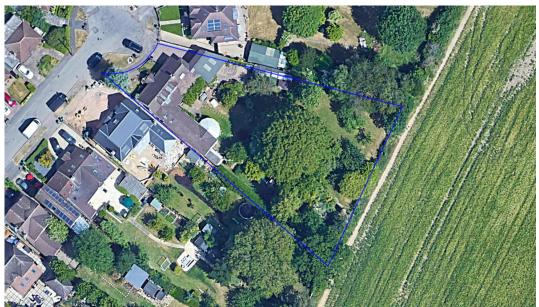

## £1,400,000

**▶** 4 **▶** 3 **№** 3

This impressive four-bedroom detached family home sits on a stunning 0.48-acre plot, backing onto open farmland and offering breath-taking countryside views with spectacular sunrises. Tucked away in a peaceful cul-de-sac, it enjoys direct access to Jersey Farm Woodland Park—perfect for scenic walks—and is within easy reach of highly sought-after primary and secondary schools.

Upstairs, you'll find two generous double bedrooms with charming sloped ceilings, including a master bedroom with its own ensuite bathroom.

Externally, the property benefits from a block-paved driveway providing ample parking, as well as an oversized double garage. The beautifully landscaped rear garden, filled with mature trees, offers a tranquil retreat while backing directly onto farmland.