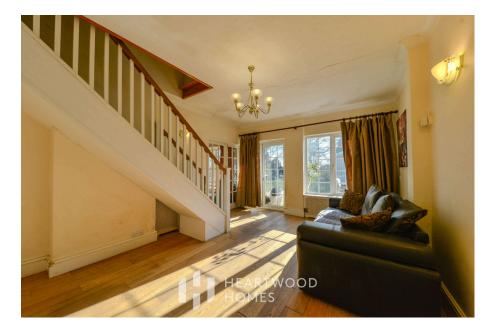

The property offers generous and flexible living space across two floors, complete with its own indoor swimming pool and leisure area. Upon entering via the porch, you're welcomed into a spacious hallway leading to two versatile rooms—ideal as bedrooms or home offices—both featuring ensuite facilities. The hallway flows into a formal dining room, which seamlessly connects to a stylish kitchen/ dining area with a large central island. The expansive living room, complete with a charming open fireplace and a characterful bow window, provides the perfect spot to unwind while enjoying views of the garden. Additional ground floor features include a utility room, a guest W.C, and the impressive indoor swimming pool, efficiently heated by an air-source heat pump.