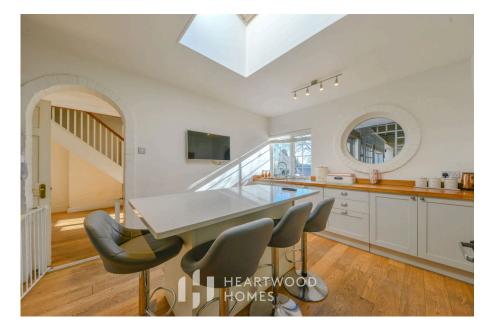

The property offers generous and flexible living space across two floors, complete with its own indoor swimming pool and leisure area. Upon entering via the porch, you're welcomed into a spacious hallway leading to two versatile rooms—ideal as bedrooms or home offices—both featuring ensuite facilities. The hallway flows into a formal dining room, which seamlessly connects to a stylish kitchen/ dining area with a large central island. The expansive living room, complete with a charming open fireplace and a characterful bow window, provides the perfect spot to unwind while enjoying views of the garden. Additional ground floor features include a utility room, a guest W.C, and the impressive indoor swimming pool, efficiently heated by an air-source heat pump.

- Excellent Schools Nearby Close to highly regarded primary and secondary
- Sollage Setting Sandridge offers pubs, a store, and Heartwood Forest nearby.
  - Modern Kitchen/Diner Central island, open-plan flow to dining room.
- Indoor Šwimming Pool Heated via air-source heat pump.
- EPC Grade E