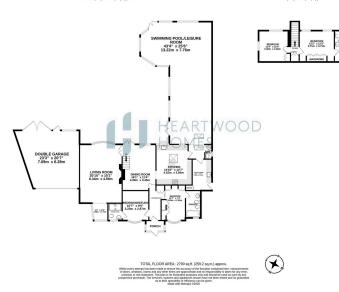

The property offers generous and flexible living space across two floors, complete with its own indoor swimming pool and leisure area. Upon entering via the porch, you're welcomed into a spacious hallway leading to two versatile rooms—ideal as bedrooms or home offices—both featuring ensuite facilities. The hallway flows into a formal dining room, which seamlessly connects to a stylish kitchen/ dining area with a large central island. The expansive living room, complete with a charming open fireplace and a characterful bow window, provides the perfect spot to unwind while enjoying views of the garden. Additional ground floor features include a utility room, a guest W.C, and the impressive indoor swimming pool, efficiently heated by an air-source heat pump.

Upstairs, you'll find two generous double bedrooms with charming sloped ceilings, including a master bedroom with its own ensuite bathroom.

Externally, the property benefits from a block-paved driveway providing ample parking, as well as an oversized double garage. The beautifully landscaped rear garden, filled with mature trees, offers a tranquil retreat while backing directly onto farmland.

1ST FLOOR 378 sq.ft. (35.2 sq.m.) appro

- Spacious Family Home Four-bedroom detached on a 0.48-acre plot with stunning
- Beantrfuside catalogs. Quiet cul-de-sac with access to Jersey Farm Woodland Park.
- Great Transport Links Easy access to St Albans, Harpenden, and London
- Extension Potential Scope to expand, subject to planning.
- Large Garden & Parking Mature trees, farmland views, driveway, and double garage.