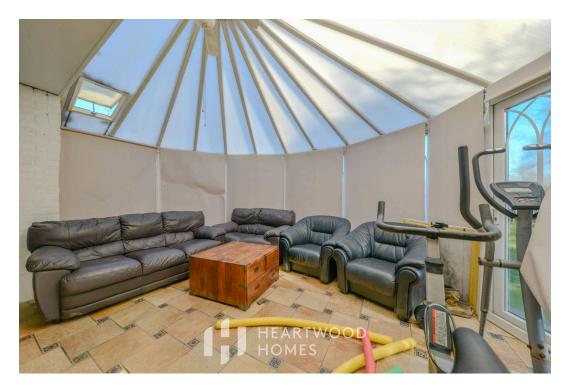

The property offers generous and flexible living space across two floors, complete with its own indoor swimming pool and leisure area. Upon entering via the porch, you're welcomed into a spacious hallway leading to two versatile rooms—ideal as bedrooms or home offices—both featuring ensuite facilities. The hallway flows into a formal dining room, which seamlessly connects to a stylish kitchen/ dining area with a large central island. The expansive living room, complete with a charming open fireplace and a characterful bow window, provides the perfect spot to unwind while enjoying views of the garden. Additional ground floor features include a utility room, a guest W.C, and the impressive indoor swimming pool, efficiently heated by an air-source heat pump.