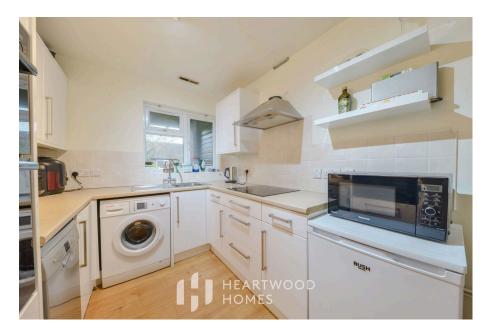

The bungalow currently features a well-proportioned living space, a bright and airy lounge, a fitted kitchen, and two comfortable bedrooms, all complimented by a private rear garden. The potential to extend (subject to planning permission) makes this an ideal prospect for those looking to create their dream home.