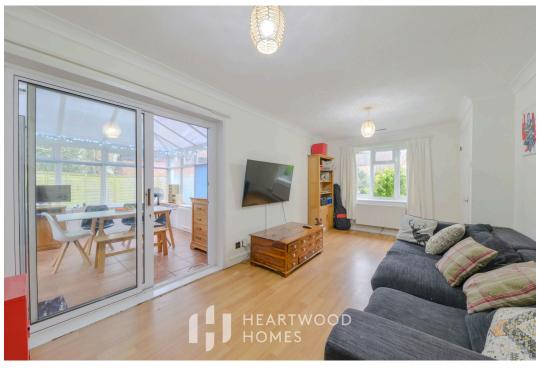

The bungalow currently features a well-proportioned living space, a bright and airy lounge, a fitted kitchen, and two comfortable bedrooms, all complimented by a private rear garden. The potential to extend (subject to planning permission) makes this an ideal prospect for those looking to create their dream home.

- End-of-terrace position providing added privacy and extra outdoor space.
- Easy access to transport links, making it ideal for commuters.
- Garage and residents parking, providing convenience and additional
- Brioratgerear garden, backing onto beautiful open woodland for a peaceful
- Settingus lounge and conservatory with plenty of natural light