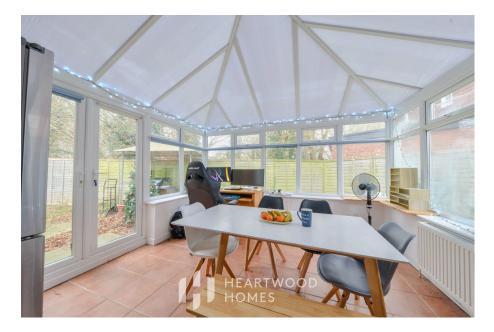

- End-of-terrace position providing added privacy and extra outdoor space.
- Easy access to transport links, making it ideal for commuters.
- Garage and residents parking, providing convenience and additional
- Brioratgerear garden, backing onto beautiful open woodland for a peaceful
- Settingus lounge and conservatory with plenty of natural light