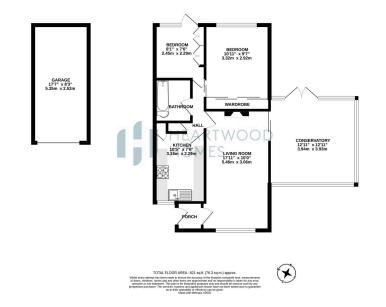

The bungalow currently features a well-proportioned living space, a bright and airy lounge, a fitted kitchen, and two comfortable bedrooms, all complimented by a private rear garden. The potential to extend (subject to planning permission) makes this an ideal prospect for those looking to create their dream home.