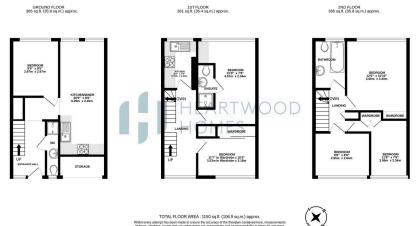

This generously proportioned four-six bedroom townhouse is in need of some modernisation but benefits from a prime location, providing easy access to the mainline train station with direct services to London, highly regarded local schools, and the extensive leisure facilities of St Albans' vibrant city centre.

The ground floor features an entrance hallway leading to a selfcontained studio/bedroom, a fully fitted kitchen, and an open-plan living and dining area with ample storage and plenty of natural light.

On the first floor, you'll find a second kitchen, a large bedroom with an en-suite shower room, and another spacious bedroom with generous storage.

The second floor comprises three double bedrooms and a large family bathroom.

Externally, the property benefits from off-road parking for one car at the front and beautifully maintained communal gardens to the rear.

Please call in today to make this home yours!

- Chain-free, spacious townhouse with flexible living options.
- Easily converted back into a Four well-proportioned family home if desired.
- Two kitchens and open-plan Prime location near the train living/dining areas for convenience.
- Close to highly regarded schools and city centre amenities.
- Beautifully maintained communal gardens to the rear.