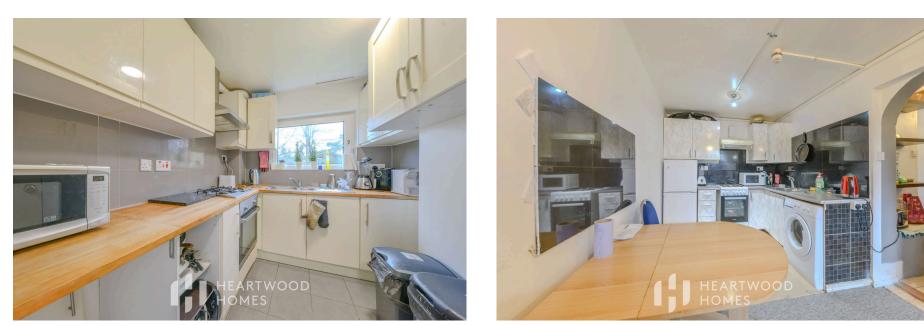

The ground floor features an entrance hallway leading to a selfcontained studio/bedroom, a fully fitted kitchen, and an open-plan living and dining area with ample storage and plenty of natural light.

On the first floor, you'll find a second kitchen, a large bedroom with an en-suite shower room, and another spacious bedroom with generous storage.

The second floor comprises three double bedrooms and a large family bathroom.