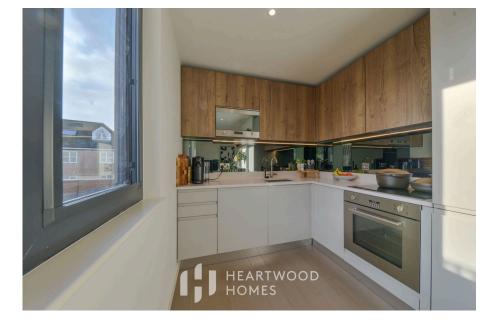

The moment you enter, you'll be greeted by an expansive open-plan living space that exudes sophistication. With its over sized windows, this area is bathed in natural light, creating a bright and airy atmosphere. High ceilings and sleek, premium finishes further elevate the space, making it ideal for both relaxing and entertaining. Adjacent to the living area, the modern designer kitchen boasts top-of-the-line integrated appliances, elegant cabinetry, and generous counter space. Whether you're preparing a casual breakfast or hosting a dinner party, this kitchen is as functional as it is beautiful.