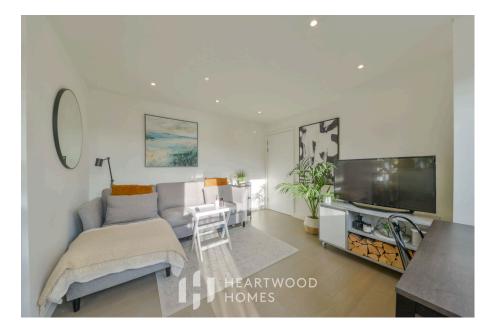

The moment you enter, you'll be greeted by an expansive open-plan living space that exudes sophistication. With its over sized windows, this area is bathed in natural light, creating a bright and airy atmosphere. High ceilings and sleek, premium finishes further elevate the space, making it ideal for both relaxing and entertaining. Adjacent to the living area, the modern designer kitchen boasts top-of-the-line integrated appliances, elegant cabinetry, and generous counter space. Whether you're preparing a casual breakfast or hosting a dinner party, this kitchen is as functional as it is beautiful.