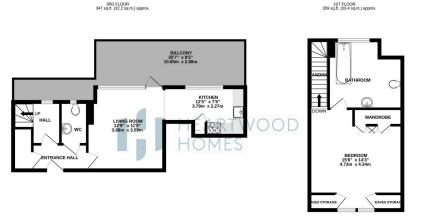

## Guide Price £380,000

🍋 1 🎦 1 🚘 1

Step into a world of contemporary luxury with this exceptionally spacious one-bedroom duplex apartment, located in the prestigious Apex House on the highly sought-after Camp Road in St. Albans. Designed to offer a seamless blend of style, comfort, and functionality, this unique property spans two floors, delivering an unparalleled living experience.

The moment you enter, you'll be greeted by an expansive open-plan living space that exudes sophistication. With its over sized windows, this area is bathed in natural light, creating a bright and airy atmosphere. High ceilings and sleek, premium finishes further elevate the space, making it ideal for both relaxing and entertaining. Adjacent to the living area, the modern designer kitchen boasts top-of-the-line integrated appliances, elegant cabinetry, and generous counter space. Whether you're preparing a casual breakfast or hosting a dinner party, this kitchen is as functional as it is beautiful.

Upstairs, the oversized bedroom offers a private retreat with ample room for additional furnishings and fitted wardrobes that provide practical storage solutions. This tranquil space is perfect for rest and relaxation after a long day. The chic bathroom continues the theme of luxury, featuring high-end fixtures and stylish tiling that gives it a spa-like feel.