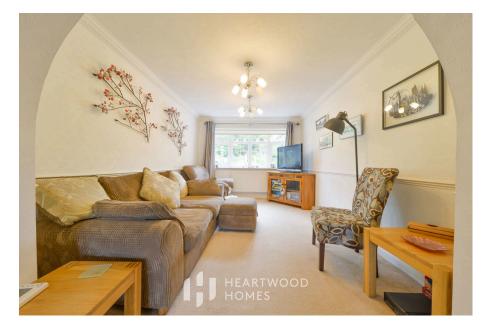

Inside, you'll find a bright and welcoming living space. The main house includes an entrance hall, a dual-aspect living/dining room with a bay window, and a modern kitchen that opens to a sunny conservatory. There's also a handy utility room, a separate shower room, and two double bedrooms with bay windows—one featuring an en-suite bathroom and a generous dressing room. Upstairs are two more spacious double bedrooms with vaulted ceilings, plenty of storage, and a modern shower room.