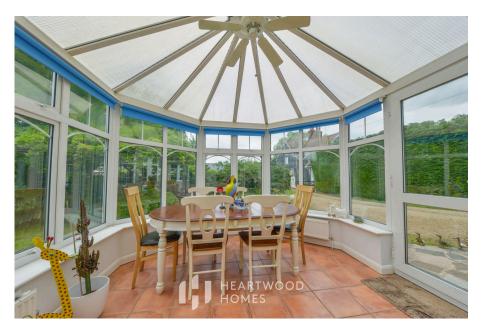

Inside, you'll find a bright and welcoming living space. The main house includes an entrance hall, a dual-aspect living/dining room with a bay window, and a modern kitchen that opens to a sunny conservatory. There's also a handy utility room, a separate shower room, and two double bedrooms with bay windows—one featuring an en-suite bathroom and a generous dressing room. Upstairs are two more spacious double bedrooms with vaulted ceilings, plenty of storage, and a modern shower room.

- A charming, chain-free chalet bungalow
- Located in a sought-after ٠ semi-rural area of St Albans
- Bright dual aspect living/ dining room, modern kitchen, and light-filled conservatoryGenerous landscaped garden
- EPC GRADE D