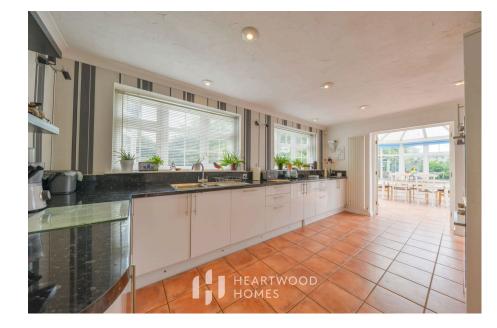

Inside, you'll find a bright and welcoming living space. The main house includes an entrance hall, a dual-aspect living/dining room with a bay window, and a modern kitchen that opens to a sunny conservatory. There's also a handy utility room, a separate shower room, and two double bedrooms with bay windows—one featuring an en-suite bathroom and a generous dressing room. Upstairs are two more spacious double bedrooms with vaulted ceilings, plenty of storage, and a modern shower room.