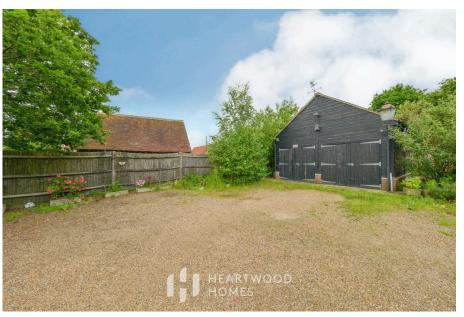

Outside, the large, landscaped garden is ideal for relaxing, and the spacious gravel driveway, accessed through an electric gate, provides ample parking. There's also a double garage with loft space for additional storage.

- Includes versatile living space with a self-contained annexe
- Nestled in beautiful grounds on a spacious plot
- · Easy access to motorway networks, country walks, and 'The Plough' pub
- Five bedrooms & four bathrooms
- Shingle driveway through a gated entrance leading to ample parking and a double garage