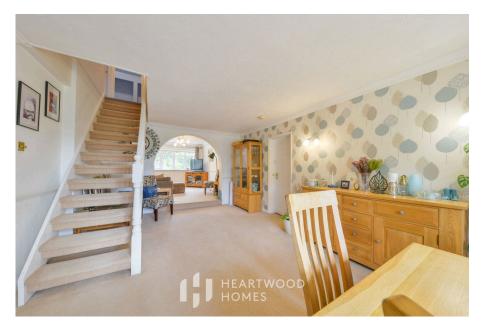

Inside, you'll find a bright and welcoming living space. The main house includes an entrance hall, a dual-aspect living/dining room with a bay window, and a modern kitchen that opens to a sunny conservatory. There's also a handy utility room, a separate shower room, and two double bedrooms with bay windows—one featuring an en-suite bathroom and a generous dressing room. Upstairs are two more spacious double bedrooms with vaulted ceilings, plenty of storage, and a modern shower room.