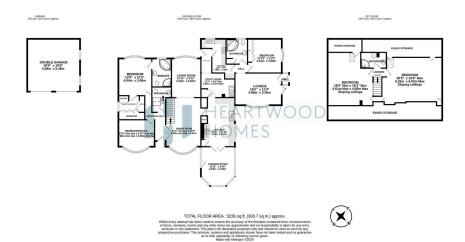

Inside, you'll find a bright and welcoming living space. The main house includes an entrance hall, a dual-aspect living/dining room with a bay window, and a modern kitchen that opens to a sunny conservatory. There's also a handy utility room, a separate shower room, and two double bedrooms with bay windows—one featuring an en-suite bathroom and a generous dressing room. Upstairs are two more spacious double bedrooms with vaulted ceilings, plenty of storage, and a modern shower room.

The self-contained annexe offers even more flexibility, with its own kitchen, living room, double bedroom, and a large bathroom. It's perfect for a family member, a home office, or even as a rental for extra income.

Outside, the large, landscaped garden is ideal for relaxing, and the spacious gravel driveway, accessed through an electric gate, provides ample parking. There's also a double garage with loft space for additional storage.