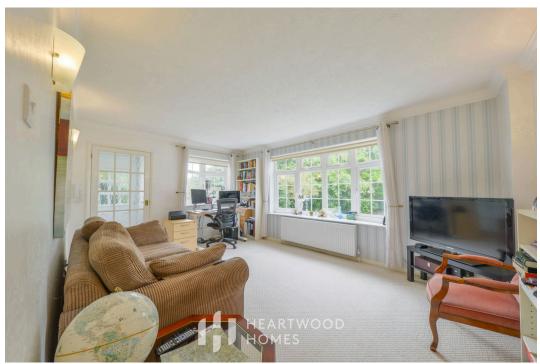

Inside, you'll find a bright and welcoming living space. The main house includes an entrance hall, a dual-aspect living/dining room with a bay window, and a modern kitchen that opens to a sunny conservatory. There's also a handy utility room, a separate shower room, and two double bedrooms with bay windows—one featuring an en-suite bathroom and a generous dressing room. Upstairs are two more spacious double bedrooms with vaulted ceilings, plenty of storage, and a modern shower room.