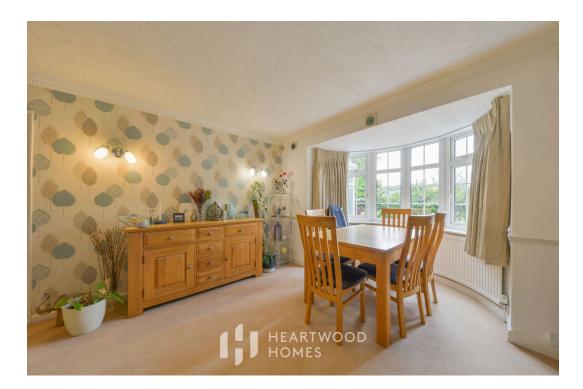

Inside, you'll find a bright and welcoming living space. The main house includes an entrance hall, a dual-aspect living/dining room with a bay window, and a modern kitchen that opens to a sunny conservatory. There's also a handy utility room, a separate shower room, and two double bedrooms with bay windows—one featuring an en-suite bathroom and a generous dressing room. Upstairs are two more spacious double bedrooms with vaulted ceilings, plenty of storage, and a modern shower room.