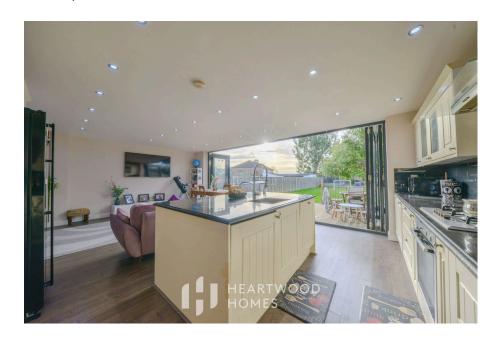

As you step through the storm porch, you're welcomed into a hallway leading to both the cosy living room and a practical study, which also gives access to a handy ground-floor shower room. At the rear, you'll find an impressive open-plan kitchen, living, and dining space, complete with a sleek modern kitchen, a large central island, and full-width bifold doors that open onto the stunning garden – a perfect space for family life and entertaining.

This rare gem of a home is sure to attract plenty of interest, so don't miss out – get in touch today to arrange your viewing!

- Beautifully presented family home with greenbelt views.
- Albans city centre.Spacious open-plan kitchen/Modern fitted kitchen with a living/dining room with bifold doors.
- Cosy living room and a practical study with a groundfloor shower room.
- Stunning 100ft rear garden, perfect for relaxing and entertaining.
- Excellent location near top schools, motorways, and local amenities.

- · Peaceful cul-de-sac location only a short distance from St
- large central island.
- Three well-proportioned bedrooms, including a master with fitted wardrobes.
- · Off-street parking for added convenience.
- EPC Grade