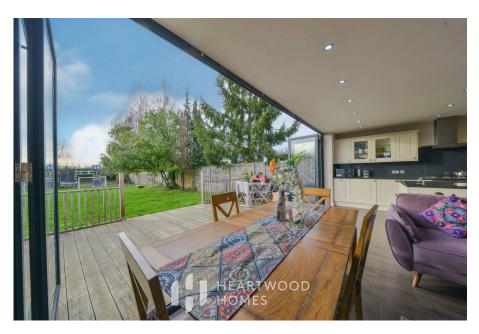

As you step through the storm porch, you're welcomed into a hallway leading to both the cosy living room and a practical study, which also gives access to a handy ground-floor shower room. At the rear, you'll find an impressive open-plan kitchen, living, and dining space, complete with a sleek modern kitchen, a large central island, and full-width bifold doors that open onto the stunning garden – a perfect space for family life and entertaining.

Upstairs, there are three generously sized bedrooms, including a spacious master bedroom with fitted wardrobes, and a modern family bathroom.

The outdoor space is just as impressive, with a beautifully maintained rear garden stretching around 100 feet, offering uninterrupted views of the greenbelt – an idyllic setting for socialising and relaxing. The front of the property benefits from off-street parking for added convenience.