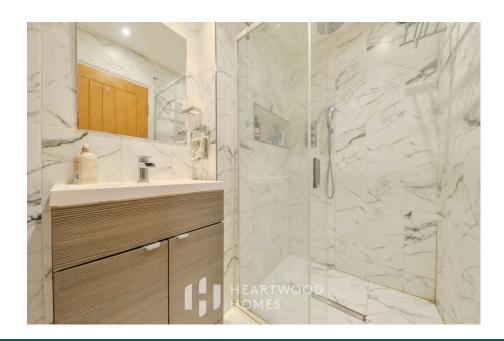

As you step through the storm porch, you're welcomed into a hallway leading to both the cosy living room and a practical study, which also gives access to a handy ground-floor shower room. At the rear, you'll find an impressive open-plan kitchen, living, and dining space, complete with a sleek modern kitchen, a large central island, and full-width bifold doors that open onto the stunning garden – a perfect space for family life and entertaining.