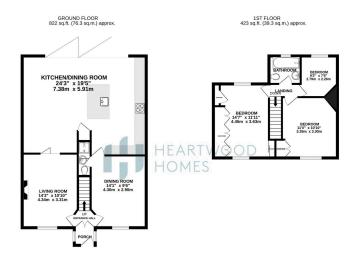

As you step through the storm porch, you're welcomed into a hallway leading to both the cosy living room and a practical study, which also gives access to a handy ground-floor shower room. At the rear, you'll find an impressive open-plan kitchen, living, and dining space, complete with a sleek modern kitchen, a large central island, and full-width bifold doors that open onto the stunning garden – a perfect space for family life and entertaining.

Upstairs, there are three generously sized bedrooms, including a spacious master bedroom with fitted wardrobes, and a modern family bathroom.

The outdoor space is just as impressive, with a beautifully maintained rear garden stretching around 100 feet, offering uninterrupted views of the greenbelt – an idyllic setting for socialising and relaxing. The front of the property benefits from off-street parking for added convenience.