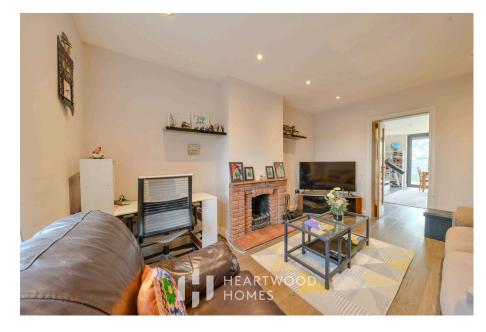

As you step through the storm porch, you're welcomed into a hallway leading to both the cosy living room and a practical study, which also gives access to a handy ground-floor shower room. At the rear, you'll find an impressive open-plan kitchen, living, and dining space, complete with a sleek modern kitchen, a large central island, and full-width bifold doors that open onto the stunning garden – a perfect space for family life and entertaining.

This rare gem of a home is sure to attract plenty of interest, so don't miss out – get in touch today to arrange your viewing!

- Beautifully presented family home with greenbelt views.
- Albans city centre.Spacious open-plan kitchen/Modern fitted kitchen with a living/dining room with bifold doors.
- Cosy living room and a practical study with a groundfloor shower room.
- Stunning 100ft rear garden, perfect for relaxing and entertaining.
- Excellent location near top schools, motorways, and local amenities.