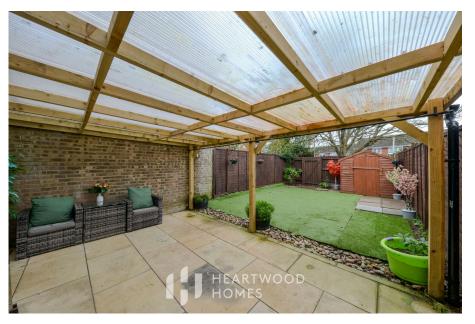

Outside, the property boasts a neatly kept front garden and a beautifully landscaped, enclosed rear garden – perfect for relaxing or entertaining. There's also the added bonus of a garage nearby for extra storage or parking.