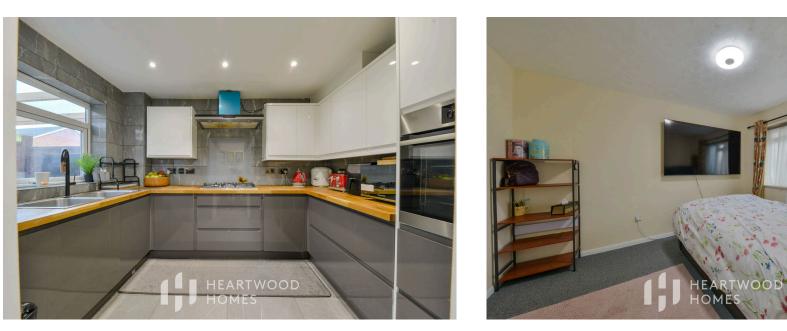

The home offers flexible living space, starting with a welcoming canopy porch leading to the entrance hall. At the front, you'll find a generous bay-fronted living room, while the rear features a bright and airy kitchen and dining area that opens onto the garden – an ideal space for family life. Upstairs, there are three well-sized bedrooms and a stylish family bathroom.