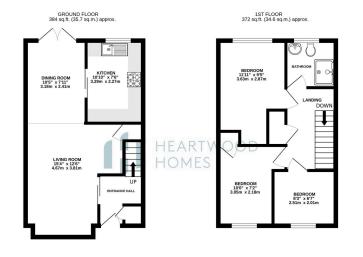

The home offers flexible living space, starting with a welcoming canopy porch leading to the entrance hall. At the front, you'll find a generous bay-fronted living room, while the rear features a bright and airy kitchen and dining area that opens onto the garden – an ideal space for family life. Upstairs, there are three well-sized bedrooms and a stylish family bathroom.