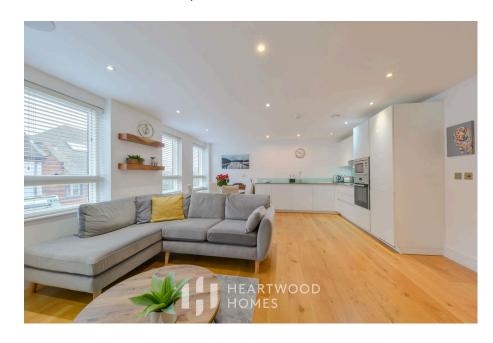

At the front, you'll find a stunning open-plan kitchen, living, and dining area with engineered oak timber flooring, ceiling-mounted speakers ready for a Sonos sound system, and recessed LED lighting. The kitchen is a high-end Rot Punkt German design, complete with soft-close fittings, Quartz worktops, integrated Siemens appliances, and sleek LED accents.