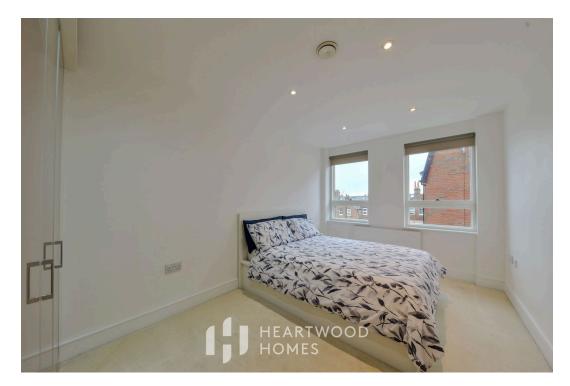

Both double bedrooms are generously sized and smart fitted wardrobes, with the main bedroom boasting a stylish en-suite complete with chrome towel radiators and a bespoke low-rise shower tray. There's also a modern family bathroom featuring a vanity unit, wall-mounted mirror, and a bath with a handheld shower and screen.