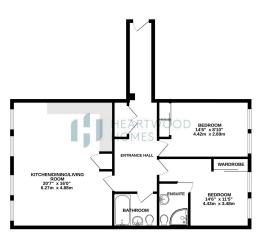

This immaculate two-bedroom converted apartment offers spacious living and comes with secure, gated allocated parking. Step into a welcoming entrance hall featuring an entry TV system and a large utility/storage cupboard.

At the front, you'll find a stunning open-plan kitchen, living, and dining area with engineered oak timber flooring, ceiling-mounted speakers ready for a Sonos sound system, and recessed LED lighting. The kitchen is a high-end Rot Punkt German design, complete with soft-close fittings, Quartz worktops, integrated Siemens appliances, and sleek LED accents.

Both double bedrooms are generously sized and smart fitted wardrobes, with the main bedroom boasting a stylish en-suite complete with chrome towel radiators and a bespoke low-rise shower tray. There's also a modern family bathroom featuring a vanity unit, wall-mounted mirror, and a bath with a handheld shower and screen.