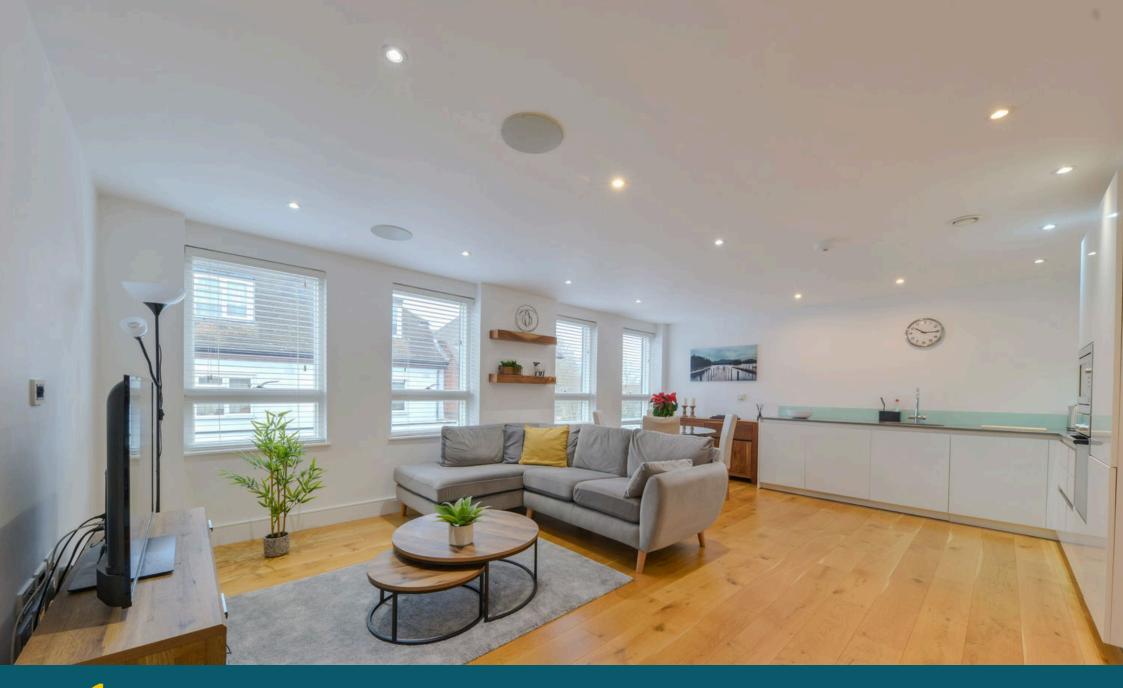

At the front, you'll find a stunning open-plan kitchen, living, and dining area with engineered oak timber flooring, ceiling-mounted speakers ready for a Sonos sound system, and recessed LED lighting. The kitchen is a high-end Rot Punkt German design, complete with soft-close fittings, Quartz worktops, integrated Siemens appliances, and sleek LED accents.

Both double bedrooms are generously sized and smart fitted wardrobes, with the main bedroom boasting a stylish en-suite complete with chrome towel radiators and a bespoke low-rise shower tray. There's also a modern family bathroom featuring a vanity unit, wall-mounted mirror, and a bath with a handheld shower and screen.