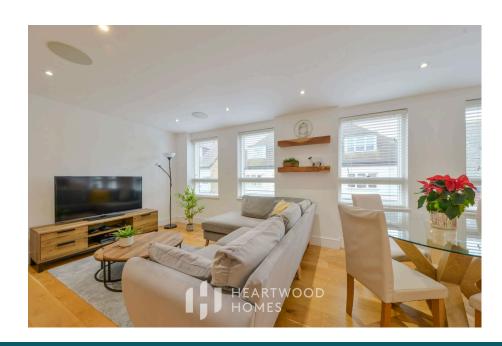

At the front, you'll find a stunning open-plan kitchen, living, and dining area with engineered oak timber flooring, ceiling-mounted speakers ready for a Sonos sound system, and recessed LED lighting. The kitchen is a high-end Rot Punkt German design, complete with soft-close fittings, Quartz worktops, integrated Siemens appliances, and sleek LED accents.

- St Albans High Street and 0.7 miles to the mainline station.
- Spacious open-plan kitchen/ Premium Rot Punkt German kitchen with Quartz worktops and Siemens appliances.
  - Main bedroom includes a stylish en-suite with bespoke shower.
  - parking for peace of mind.
  - EPC Grade B