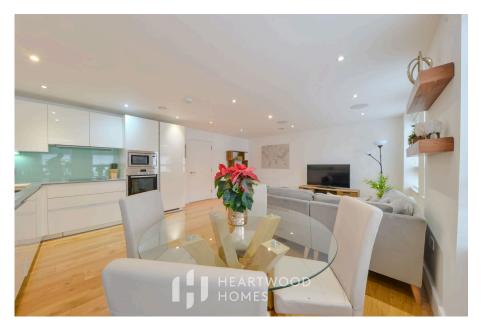

At the front, you'll find a stunning open-plan kitchen, living, and dining area with engineered oak timber flooring, ceiling-mounted speakers ready for a Sonos sound system, and recessed LED lighting. The kitchen is a high-end Rot Punkt German design, complete with soft-close fittings, Quartz worktops, integrated Siemens appliances, and sleek LED accents.