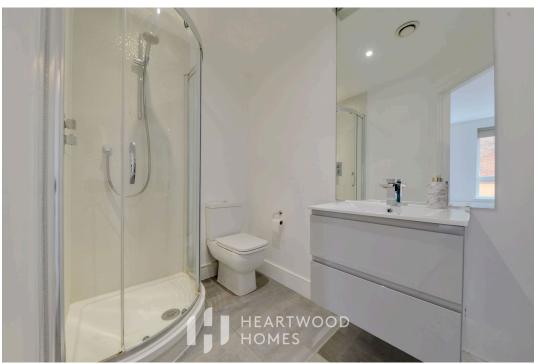

Both double bedrooms are generously sized and smart fitted wardrobes, with the main bedroom boasting a stylish en-suite complete with chrome towel radiators and a bespoke low-rise shower tray. There's also a modern family bathroom featuring a vanity unit, wall-mounted mirror, and a bath with a handheld shower and screen.