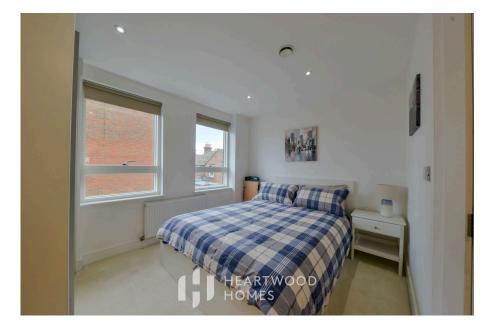

Both double bedrooms are generously sized and smart fitted wardrobes, with the main bedroom boasting a stylish en-suite complete with chrome towel radiators and a bespoke low-rise shower tray. There's also a modern family bathroom featuring a vanity unit, wall-mounted mirror, and a bath with a handheld shower and screen.