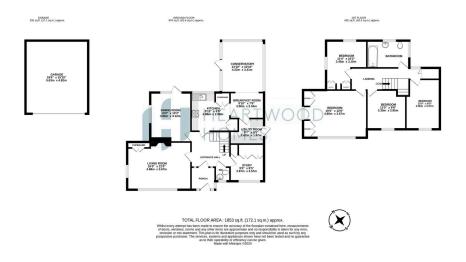

As you approach, you're welcomed by an impressive driveway framed by mature trees, providing ample parking and leading to a spacious detached garage. Inside, the generous storm porch opens into a welcoming hallway with access to a useful ground floor W.C and there is a stunning Redwood flooring that flows through to the living room and dining room. Towards the front, you'll find a spacious living room and a study, while the rear of the house features a bright kitchen with a fitted Zip Hydrotap dispensing boiling and chilled filtered water, this leads seamlessly into a sunny breakfast area and an adjoining conservatory opening to the garden. The dining room also opens directly onto the lovely rear garden, making it a perfect setting for family gatherings. Furthermore there is a handy utility room with ample storage cupboards, space for the necessary white goods and the benefit of side access,

The first floor offers equally inviting spaces, with a large master bedroom featuring fitted wardrobes, plus three more good-sized bedrooms and a family bathroom. You also have access to a part-boarded loft which has pull-down ladder for easy access.

The gardens are just as large as the interior, with the rear garden stretching over 115 feet, beautifully maintained and offering open views of the green belt perfect for socialising and entertaining. The expansive driveway in excess of 70 feet at the front provides plenty of off-street parking.