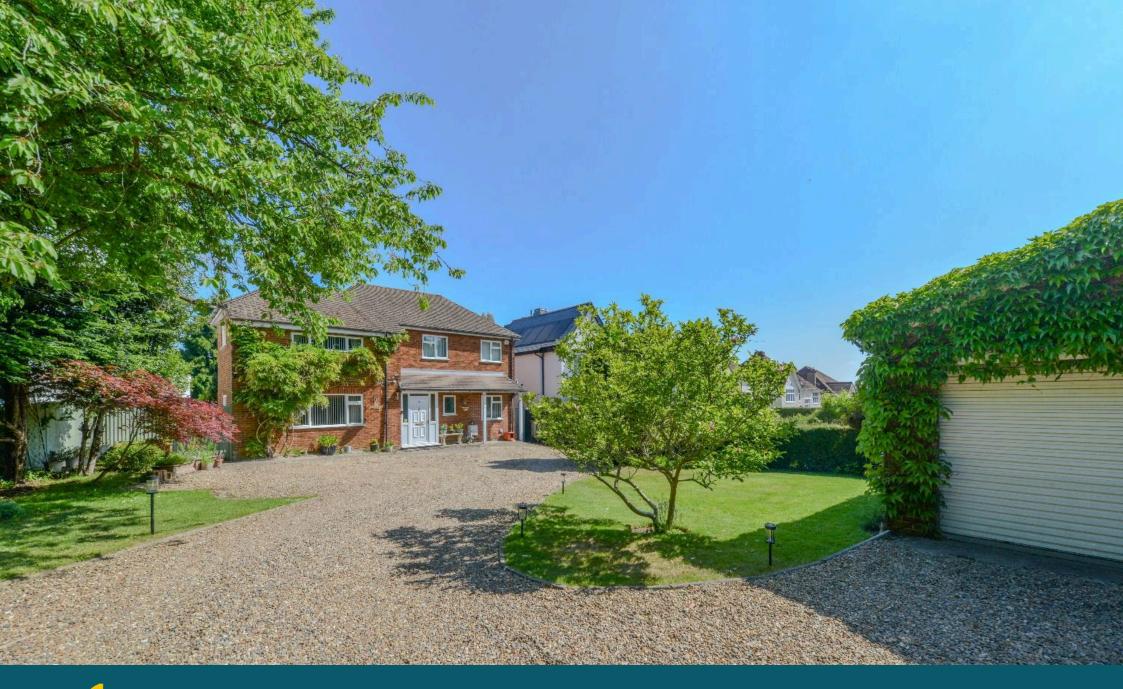

## Napsbury Lane, St. Albans, AL1 1DU

Offers Over £1,000,000

This impressive detached home, set on a fantastic plot with beautiful views over green belt land, has tons of potential for extension (subject to the necessary permissions). Enjoying a pleasant setting, it's just a short trip to the vibrant heart of St Albans, with its wonderful range of shopping and leisure options. The location also offers excellent access to motorways and is close to sought-after schools.

As you approach, you're welcomed by an impressive driveway framed by mature trees, providing ample parking and leading to a spacious detached garage. Inside, the generous storm porch opens into a welcoming hallway with access to a useful ground floor W.C and there is a stunning Redwood flooring that flows through to the living room and dining room. Towards the front, you'll find a spacious living room and a study, while the rear of the house features a bright kitchen with a fitted Zip Hydrotap dispensing boiling and chilled filtered water, this leads seamlessly into a sunny breakfast area and an adjoining conservatory opening to the garden. The dining room also opens directly onto the lovely rear garden, making it a perfect setting for family gatherings. Furthermore there is a handy utility room with ample storage cupboards, space for the necessary white goods and the benefit of side access,

The gardens are just as large as the interior, with the rear garden stretching over 115 feet, beautifully maintained and offering open views of the green belt perfect for socialising and entertaining. The expansive driveway in excess of 70 feet at the front provides plenty of off-street parking.