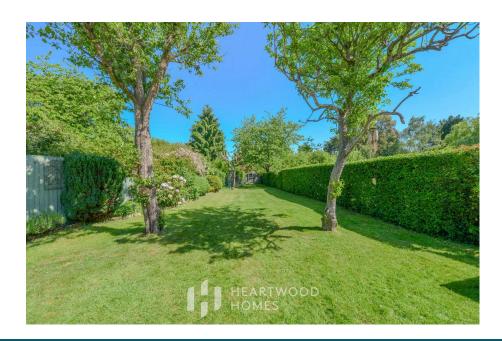

The gardens are just as large as the interior, with the rear garden stretching over 115 feet, beautifully maintained and offering open views of the green belt perfect for socialising and entertaining. The expansive driveway in excess of 70 feet at the front provides plenty of off-street parking.