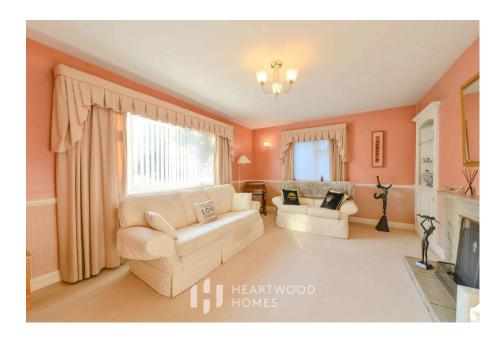

As you approach, you're welcomed by an impressive driveway framed by mature trees, providing ample parking and leading to a spacious detached garage. Inside, the generous storm porch opens into a welcoming hallway with access to a useful ground floor W.C and there is a stunning Redwood flooring that flows through to the living room and dining room. Towards the front, you'll find a spacious living room and a study, while the rear of the house features a bright kitchen with a fitted Zip Hydrotap dispensing boiling and chilled filtered water, this leads seamlessly into a sunny breakfast area and an adjoining conservatory opening to the garden. The dining room also opens directly onto the lovely rear garden, making it a perfect setting for family gatherings. Furthermore there is a handy utility room with ample storage cupboards, space for the necessary white goods and the benefit of side access,