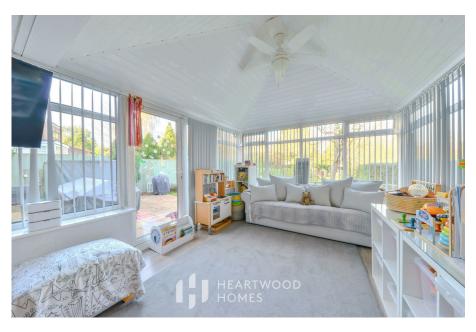

As you approach, you're welcomed by an impressive driveway framed by mature trees, providing ample parking and leading to a spacious detached garage. Inside, the generous storm porch opens into a welcoming hallway with access to a useful ground floor W.C and there is a stunning Redwood flooring that flows through to the living room and dining room. Towards the front, you'll find a spacious living room and a study, while the rear of the house features a bright kitchen with a fitted Zip Hydrotap dispensing boiling and chilled filtered water, this leads seamlessly into a sunny breakfast area and an adjoining conservatory opening to the garden. The dining room also opens directly onto the lovely rear garden, making it a perfect setting for family gatherings. Furthermore there is a handy utility room with ample storage cupboards, space for the necessary white goods and the benefit of side access,