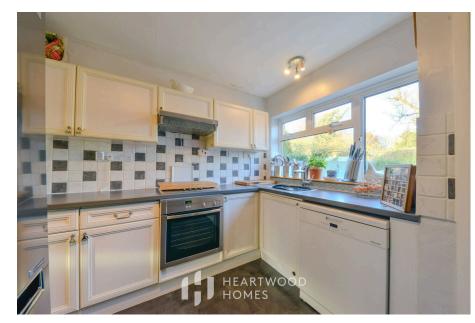

As you approach, you're welcomed by an impressive driveway framed by mature trees, providing ample parking and leading to a spacious detached garage. Inside, the generous storm porch opens into a welcoming hallway with access to a useful ground floor W.C and there is a stunning Redwood flooring that flows through to the living room and dining room. Towards the front, you'll find a spacious living room and a study, while the rear of the house features a bright kitchen with a fitted Zip Hydrotap dispensing boiling and chilled filtered water, this leads seamlessly into a sunny breakfast area and an adjoining conservatory opening to the garden. The dining room also opens directly onto the lovely rear garden, making it a perfect setting for family gatherings. Furthermore there is a handy utility room with ample storage cupboards, space for the necessary white goods and the benefit of side access,