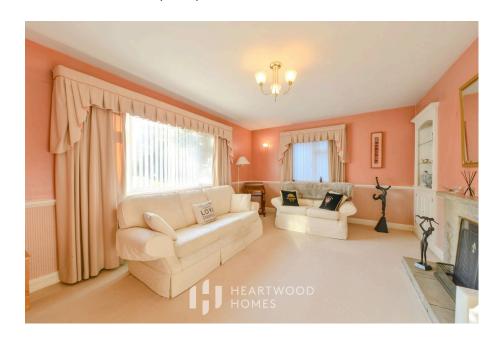

As you approach, you're welcomed by an impressive driveway framed by mature trees, providing ample parking and leading to a spacious detached garage. Inside, the generous storm porch opens into a welcoming hallway with access to a useful ground floor W.C and there is a stunning Redwood flooring that flows through to the living room and dining room. Towards the front, you'll find a spacious living room and a study, while the rear of the house features a bright kitchen with a fitted Zip Hydrotap dispensing boiling and chilled filtered water, this leads seamlessly into a sunny breakfast area and an adjoining conservatory opening to the garden. The dining room also opens directly onto the lovely rear garden, making it a perfect setting for family gatherings. Furthermore there is a handy utility room with ample storage cupboards, space for the necessary white goods and the benefit of side access,