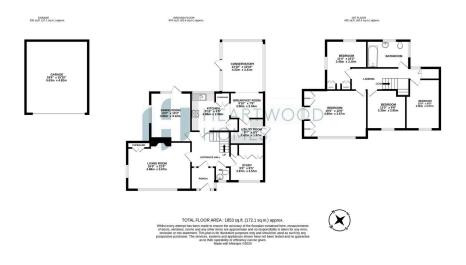

As you approach, you're welcomed by an impressive driveway framed by mature trees, providing ample parking and leading to a spacious detached garage. Inside, the generous storm porch opens into a welcoming hallway with access to a useful ground floor W.C and there is a stunning Redwood flooring that flows through to the living room and dining room. Towards the front, you'll find a spacious living room and a study, while the rear of the house features a bright kitchen with a fitted Zip Hydrotap dispensing boiling and chilled filtered water, this leads seamlessly into a sunny breakfast area and an adjoining conservatory opening to the garden. The dining room also opens directly onto the lovely rear garden, making it a perfect setting for family gatherings. Furthermore there is a handy utility room with ample storage cupboards, space for the necessary white goods and the benefit of side access,

The first floor offers equally inviting spaces, with a large master bedroom featuring fitted wardrobes, plus three more good-sized bedrooms and a family bathroom. You also have access to a part-boarded loft which has pull-down ladder for easy access.

The gardens are just as large as the interior, with the rear garden stretching over 115 feet, beautifully maintained and offering open views of the green belt perfect for socialising and entertaining. The expansive driveway in excess of 70 feet at the front provides plenty of off-street parking.