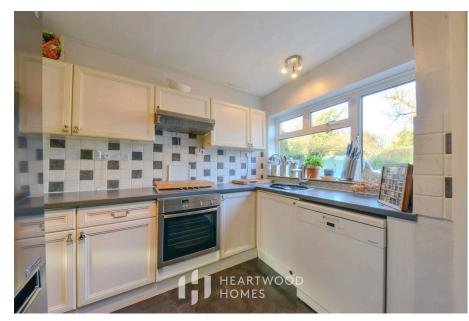

As you approach, you're welcomed by an impressive driveway framed by mature trees, providing ample parking and leading to a spacious detached garage. Inside, the generous storm porch opens into a welcoming hallway with access to a useful ground floor W.C and there is a stunning Redwood flooring that flows through to the living room and dining room. Towards the front, you'll find a spacious living room and a study, while the rear of the house features a bright kitchen with a fitted Zip Hydrotap dispensing boiling and chilled filtered water, this leads seamlessly into a sunny breakfast area and an adjoining conservatory opening to the garden. The dining room also opens directly onto the lovely rear garden, making it a perfect setting for family gatherings. Furthermore there is a handy utility room with ample storage cupboards, space for the necessary white goods and the benefit of side access,