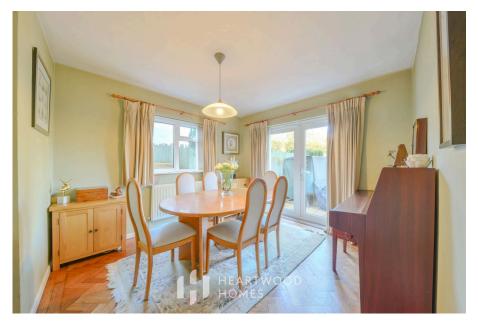

As you approach, you're welcomed by an impressive driveway framed by mature trees, providing ample parking and leading to a spacious detached garage. Inside, the generous storm porch opens into a welcoming hallway with access to a useful ground floor W.C and there is a stunning Redwood flooring that flows through to the living room and dining room. Towards the front, you'll find a spacious living room and a study, while the rear of the house features a bright kitchen with a fitted Zip Hydrotap dispensing boiling and chilled filtered water, this leads seamlessly into a sunny breakfast area and an adjoining conservatory opening to the garden. The dining room also opens directly onto the lovely rear garden, making it a perfect setting for family gatherings. Furthermore there is a handy utility room with ample storage cupboards, space for the necessary white goods and the benefit of side access,