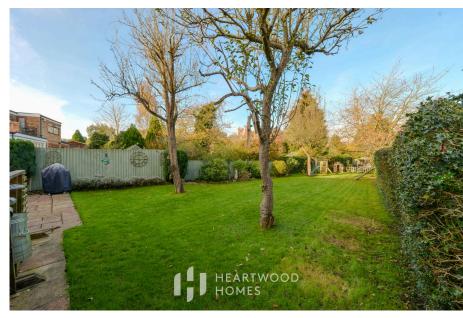

The gardens are just as large as the interior, with the rear garden stretching over 115 feet, beautifully maintained and offering open views of the green belt perfect for socialising and entertaining. The expansive driveway in excess of 70 feet at the front provides plenty of off-street parking.